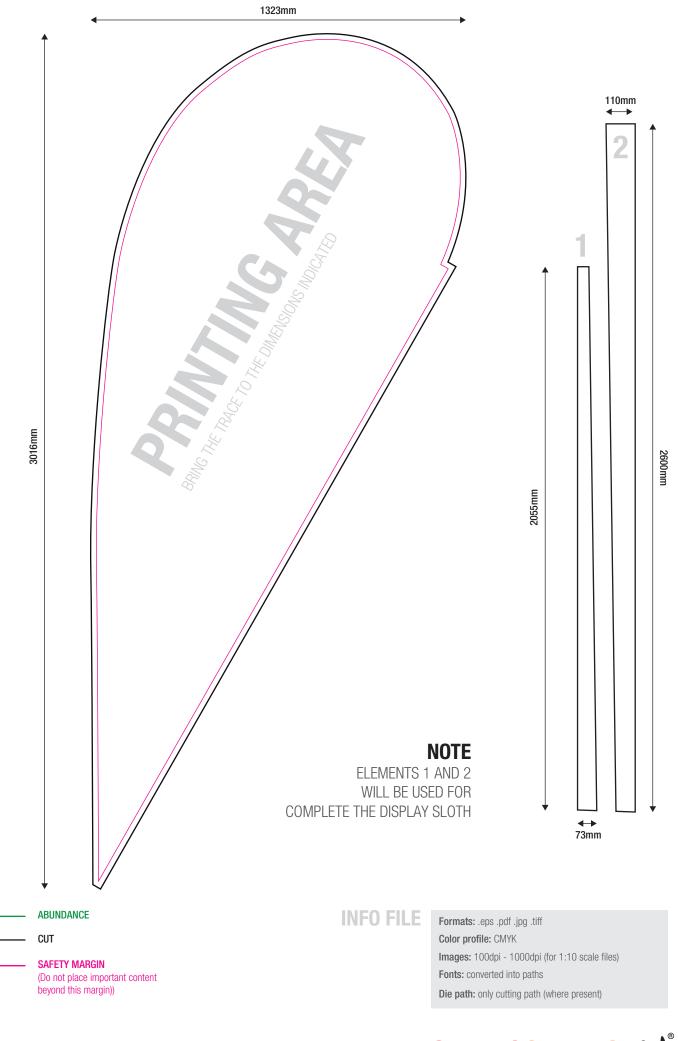

## **ASSEMBLY INSTRUCTIONS**

NOTE

It is possible to accessorize Goccia 1 with various types of pedestal. See the section "OPTIONAL BASES" on our e-commerce.

Goccia 1 is available in 3 versions:

Use the ties to secure the print to the chosen

GOCCIA 1M - height 235cm

print.

base.

GOCCIA 1L - height 350cm

GOCCIA 1XL - height 420cm

youtube.com/StudioStandsSrl for the assembly video tutorial

the tubulars together

OUTDOOR displays / GOCCIA 1