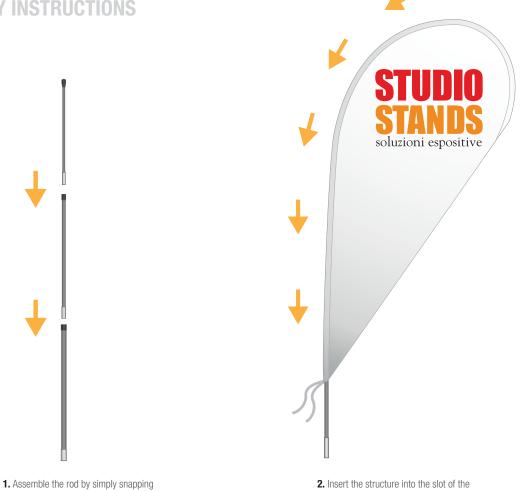

## **ASSEMBLY INSTRUCTIONS**

NOTE

It is possible to accessorize Goccia 1 with various types of pedestal. See the section "OPTIONAL BASES" on our e-commerce.

Goccia 1 is available in 3 versions:

Use the ties to secure the print to the chosen

GOCCIA 1M - height 235cm

print.

base.

GOCCIA 1L - height 350cm

GOCCIA 1XL - height 420cm

youtube.com/StudioStandsSrl for the assembly video tutorial

the tubulars together

OUTDOOR displays / GOCCIA 1