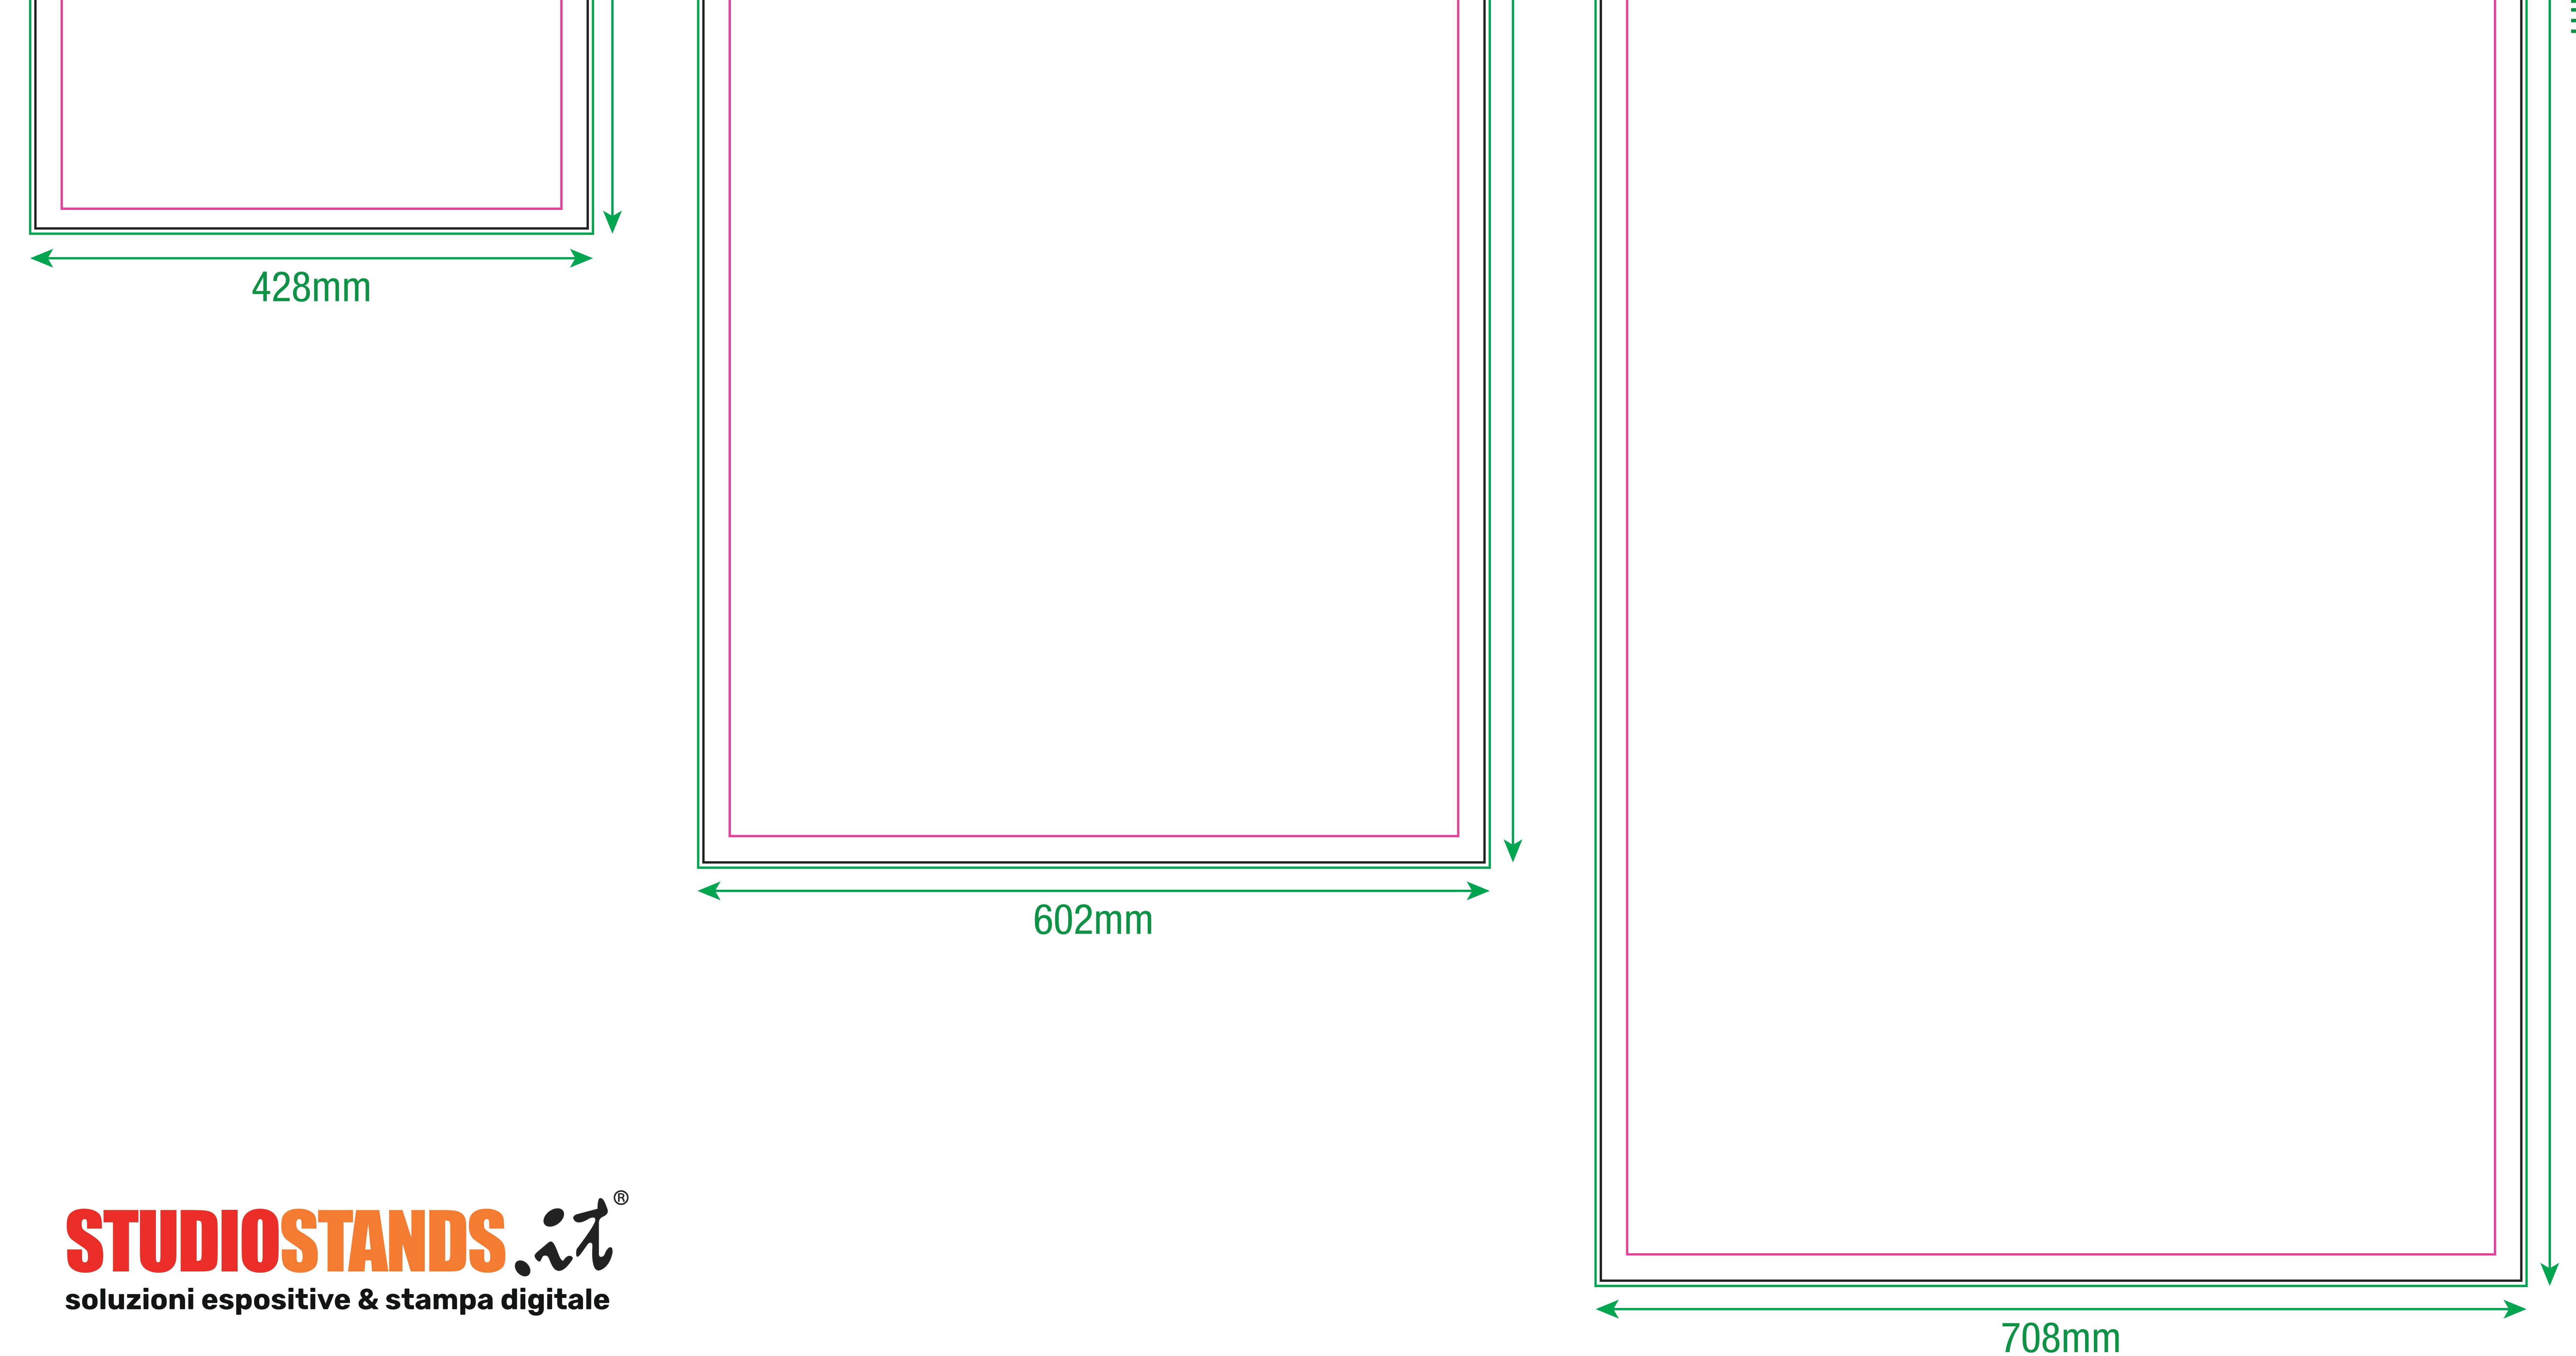

## 42x120cm version

208r

nu

(provide 2 print executives 1 for the FRONT and 1 for the BACK)

(provide 2 print executives 1 for the FRONT and 1 for the BACK)

## 70x200cm version

(provide 2 print executives 1 for the FRONT and 1 for the BACK)