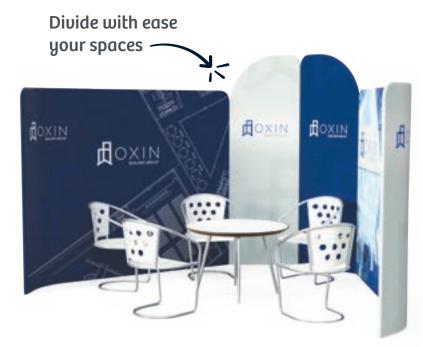

#### **Reconfigurable stands**

Wave mag frames can be used to make a complete stand of which you can change the layout of the modules as many times as you want, with the guarantee of an excellent return on investment.

9 m<sup>2</sup>

Light up your stand adding LED spotlights to **Wave mag** frames

Complete your stand with one of **our banquets** 

4000 mm

3000 mm