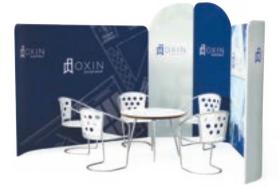

#### **Reconfigurable stands**

Wave mag frames can be used to make a complete stand of which you can change the layout of the modules as many times as you want, with the guarantee of an excellent return on investment.

9 m<sup>2</sup>

Light up your stand adding LED spotlights to **Wave mag** frames

Complete your stand with one of **our banquets** 

4000 mm

3000 mm