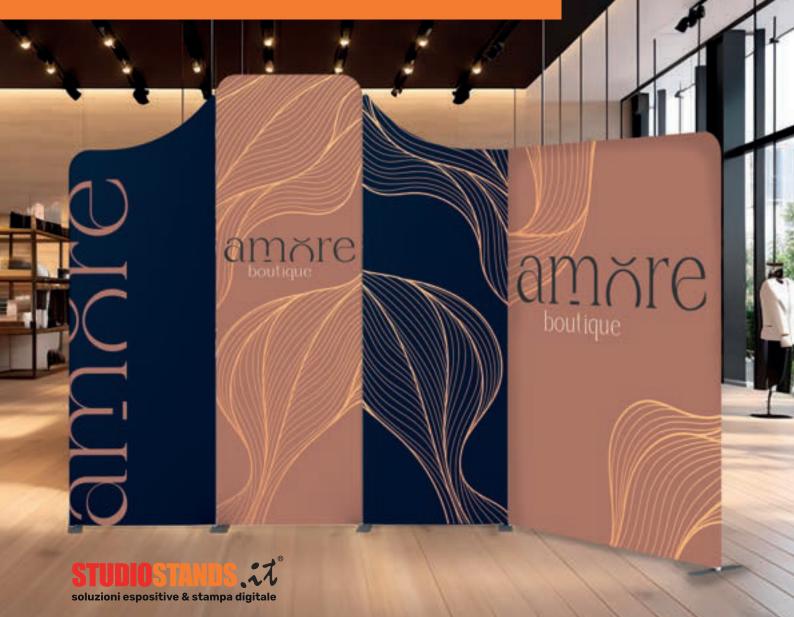

# The best solution to attract attention

**Wave Mag** is the result of the fusion of two original concepts, recognized for their success in the world of display and retail: creativity of the **WAVE tubulars** and the modularity of the **TEXTILE FRAME** frames.

**Wave Mag** is composed of a set of frames made from tubes in aluminum and covered with fabric graphics. These frames can be easily connected to each other, thanks to the powerful magnets positioned within each structure, thus creating **configurations suitable for all communication spaces:** points of sale, fairs, shopping centers or offices.

Magnetic connection

Mix and Match: assemble endlessly and without tools