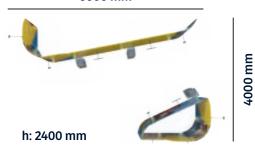

#### the original MAGNETIC SOLUTION p.14

3500 mm

h: 2400 mm

900 mm

900 mm

h: 2400 mm

3200 mm

#### Creating spaces of work

Create reception areas, divide people spaces or organizing offices is a game for kids with **Wave Mag** frames. They can be used as decorative support and to convey your messages.