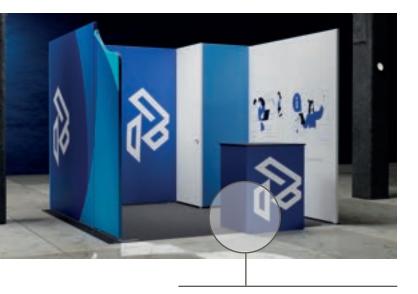

#### **Reconfigurable stands**

Wave mag frames can be used to make a complete stand of which you can change the layout of the modules as many times as you want, with the guarantee of an excellent return on investment.

9 m<sup>2</sup>

Light up your stand adding LED spotlights to **Wave mag** frames

Complete your stand with one of **our banquets** 

4000 mm

3000 mm