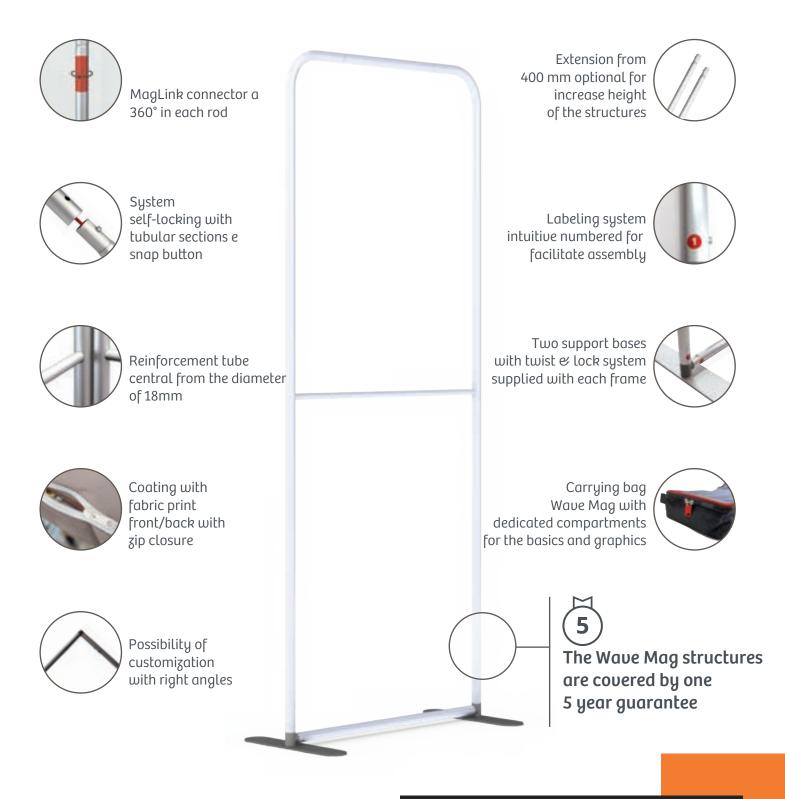

# Structures built from unique technological innovations

Each structure in the **Waue mag** range is made with aluminum tubing 30 mm in diameter which guarantee lightness and resistance.

This innovative line stands out for its integrated **MagLink** magnet system in each element and for the fixing system of the **Twist and Lock** bases

# Intuitive assembly without the use of tools

Support bases with **Twist & Lock system** 

Assemble together i section tubulars with the **snap button.** 

Add reinforcement central and connect the pipes using the system **numbered labeling.** 

Place the bases **Twist &Lock** underneath structure and rotate them to lock them in place.

Use the gloves provided supplied with the **structure to install** the print on the frame.

#### How to install Twist & Lock bases?

#### p.06 the original MAGNETIC SOLUTION

together without the use of tools.

#### Why propose Wave Mag to your customers?

#### **Unlimited modularity**

Grazie al sistema di connessione magnetica, le cornici possono essere combinate e riconfigurate all'infinito, creando allestimenti versatili per qualsiasi spazio.

#### Reusable

Soluzione durevole e riutilizzabile per eventi e campagne diverse, riducendo i costi nel tempo.

#### Sustainable

The aluminum structures are completely recyclable guaranteeing a choice responsible and sustainable.

#### Quick and easy assembly

Niente attrezzi e niente stress: il sistema **Twiste Lock** e l'etichettatura numerata rendono l'assemblaggio intuitivo e rapido

Wave Mag is the ideal solution for those looking for versatility, simplicity and impact quality visual

#### p.08 the original MAGNETIC SOLUTION

#### The Wave Mag range

The **Wave Mag** range includes 18 tubular aluminum frames (Ø 30 mm) to be used with graphics printed double-sided on fabric.

These frames can be used alone or combined with each other to create hundreds of possible configurations. The different structures are classified into function of width or shape

Each frame comes with a **Wave Mag** carry bag with compartments dedicated for bases and printing.

Optional straight corners

Spotlights

Half bases

Fixing spotlights for Ø 30mm tubulars

Fixing kit universal

#### **Wave Mag Accessories**

An accessory system designed to give you freedom to add and modify gamma elements **Wave Mag** whenever you need it.