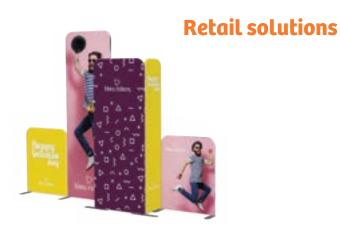

#### **Retail solutions**

Attract customers' attention with Wave mag solutions on display.

Renew with extreme ease advertisements and plays with the space at your disposal.

h: 2400 mm