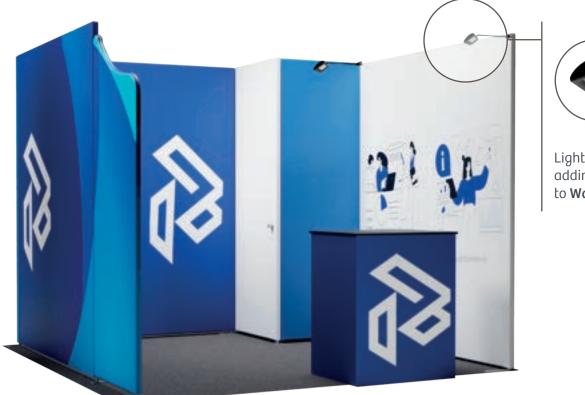

#### **Reconfigurable stands**

Wave mag frames can be used to make a complete stand of which you can change the layout of the modules as many times as you want, with the guarantee of an excellent return on investment.

9 m<sup>2</sup>

Light up your stand adding LED spotlights to **Wave mag** frames

Complete your stand with one of **our banquets** 

4000 mm

3000 mm