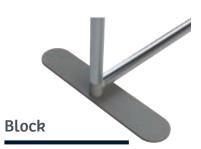

Place the bases **Twist &Lock** underneath structure and rotate them to lock them in place.

Use the gloves provided supplied with the **structure to install** the print on the frame.

#### How to install Twist & Lock bases?