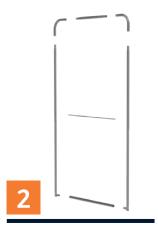

# Intuitive assembly without the use of tools

Support bases with **Twist & Lock system** 

Assemble together i section tubulars with the **snap button.** 

Add reinforcement central and connect the pipes using the system **numbered labeling.** 

Place the bases **Twist &Lock** underneath structure and rotate them to lock them in place.

Use the gloves provided supplied with the **structure to install** the print on the frame.