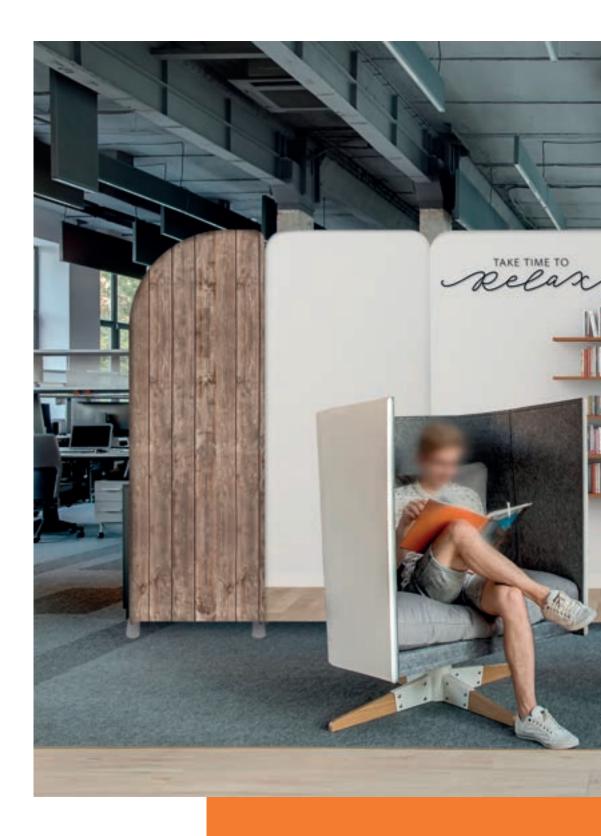

#### Creating spaces of work

Create reception areas, divide people spaces or organizing offices is a game for kids with **Wave Mag** frames. They can be used as decorative support and to convey your messages.

#### **Creating workspaces**