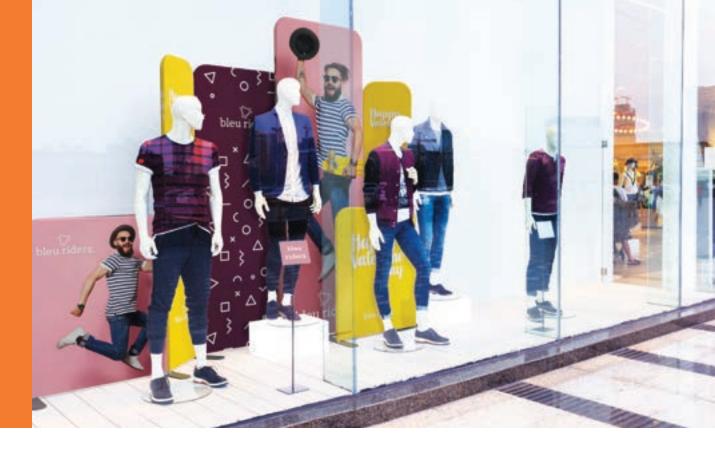

#### **Retail solutions**

Attract customers' attention with Wave mag solutions on display.

Renew with extreme ease advertisements and plays with the space at your disposal.

h: 2400 mm

#### **Corners in stores**

The versatility and variety of sizes make **Wave mag** frames perfect for organize the spaces of your store.