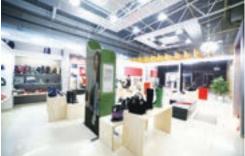

# The best solution to attract attention

**Wave Mag** is the result of the fusion of two original concepts, recognized for their success in the world of display and retail: creativity of the **WAVE tubulars** and the modularity of the **TEXTILE FRAME** frames.

**Wave Mag** is composed of a set of frames made from tubes in aluminum and covered with fabric graphics. These frames can be easily connected to each other, thanks to the powerful magnets positioned within each structure, thus creating **configurations suitable for all communication spaces:** points of sale, fairs, shopping centers or offices.

#### Why propose Wave Mag to your customers?

#### **Retail solutions**

Attract customers' attention with Wave mag solutions on display.

Renew with extreme ease advertisements and plays with the space at your disposal.

h: 2400 mm

#### **Corners in stores**

The versatility and variety of sizes make **Wave mag** frames perfect for organize the spaces of your store.