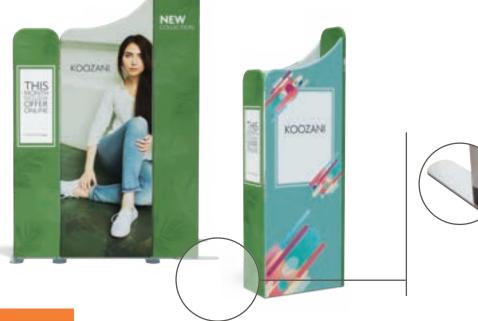

# The best solution to attract attention

**Wave Mag** is the result of the fusion of two original concepts, recognized for their success in the world of display and retail: creativity of the **WAVE tubulars** and the modularity of the **TEXTILE FRAME** frames.

**Wave Mag** is composed of a set of frames made from tubes in aluminum and covered with fabric graphics. These frames can be easily connected to each other, thanks to the powerful magnets positioned within each structure, thus creating **configurations suitable for all communication spaces:** points of sale, fairs, shopping centers or offices.

#### The Wave Mag range

The **Wave Mag** range includes 18 tubular aluminum frames (Ø 30 mm) to be used with graphics printed double-sided on fabric.

These frames can be used alone or combined with each other to create hundreds of possible configurations. The different structures are classified into function of width or shape