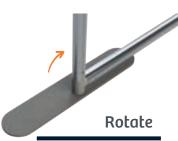

Place the bases **Twist &Lock** underneath structure and rotate them to lock them in place.

Use the gloves provided supplied with the **structure to install** the print on the frame.

#### How to install Twist & Lock bases?