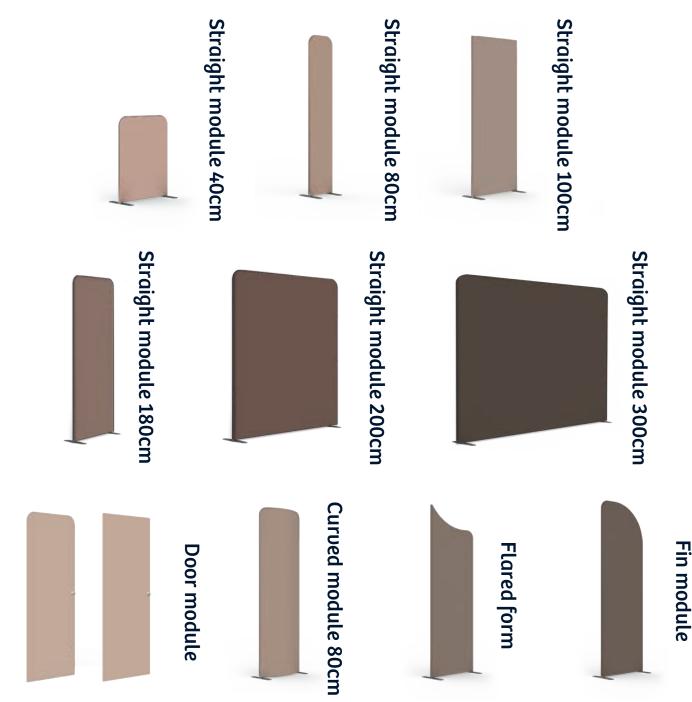

#### The Wave Mag range

The **Wave Mag** range includes 18 tubular aluminum frames (Ø 30 mm) to be used with graphics printed double-sided on fabric.

These frames can be used alone or combined with each other to create hundreds of possible configurations. The different structures are classified into function of width or shape

Each frame comes with a **Wave Mag** carry bag with compartments dedicated for bases and printing.

Optional straight corners

Spotlights

Half bases

Fixing spotlights for Ø 30mm tubulars

Fixing kit universal