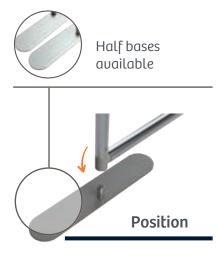

### p.12 the original MAGNETIC SOLUTION

Half bases available as optional: one ideal solution for install the structures **Wave mag** in front to a wall

Combina gli angoli retti e arrotondati