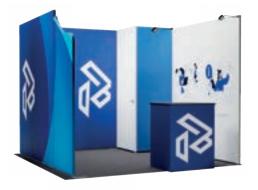

# The best solution to attract attention

**Wave Mag** is the result of the fusion of two original concepts, recognized for their success in the world of display and retail: creativity of the **WAVE tubulars** and the modularity of the **TEXTILE FRAME** frames.

**Wave Mag** is composed of a set of frames made from tubes in aluminum and covered with fabric graphics. These frames can be easily connected to each other, thanks to the powerful magnets positioned within each structure, thus creating **configurations suitable for all communication spaces:** points of sale, fairs, shopping centers or offices.

#### The Wave Mag range

The **Wave Mag** range includes 18 tubular aluminum frames (Ø 30 mm) to be used with graphics printed double-sided on fabric.

These frames can be used alone or combined with each other to create hundreds of possible configurations. The different structures are classified into function of width or shape