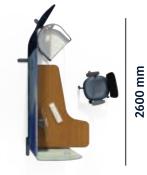

#### **Retail solutions**

Attract customers' attention with Wave mag solutions on display.

Renew with extreme ease advertisements and plays with the space at your disposal.

h: 2400 mm