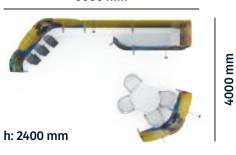

9 m<sup>2</sup>

Light up your stand adding LED spotlights to **Wave mag** frames

Complete your stand with one of **our banquets** 

4000 mm

3000 mm

### p.10 the original MAGNETIC

2900 mm

#### **Retail solutions**

Attract customers' attention with Wave mag solutions on display.

Renew with extreme ease advertisements and plays with the space at your disposal.

h: 2400 mm