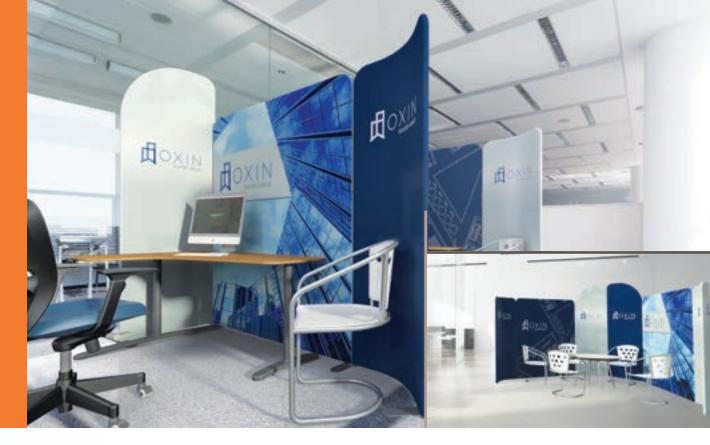

#### Creating spaces of work

Create reception areas, divide people spaces or organizing offices is a game for kids with **Wave Mag** frames. They can be used as decorative support and to convey your messages.