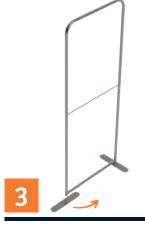

Place the bases **Twist &Lock** underneath structure and rotate them to lock them in place.

Use the gloves provided supplied with the **structure to install** the print on the frame.

#### How to install Twist & Lock bases?