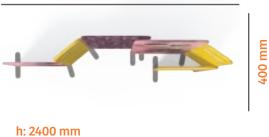

#### **Retail solutions**

Attract customers' attention with Wave mag solutions on display.

Renew with extreme ease advertisements and plays with the space at your disposal.

h: 2400 mm

#### **Corners in stores**

The versatility and variety of sizes make **Wave mag** frames perfect for organize the spaces of your store.