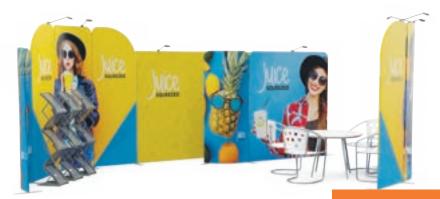

#### **Reconfigurable stands**

Wave mag frames can be used to make a complete stand of which you can change the layout of the modules as many times as you want, with the guarantee of an excellent return on investment.

9 m<sup>2</sup>

Light up your stand adding LED spotlights to **Wave mag** frames

Complete your stand with one of **our banquets** 

4000 mm

3000 mm