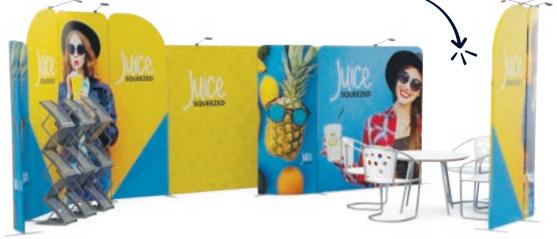

#### **Reconfigurable stands**

Wave mag frames can be used to make a complete stand of which you can change the layout of the modules as many times as you want, with the guarantee of an excellent return on investment.

9 m<sup>2</sup>

Light up your stand adding LED spotlights to **Wave mag** frames

Complete your stand with one of **our banquets** 

4000 mm

3000 mm