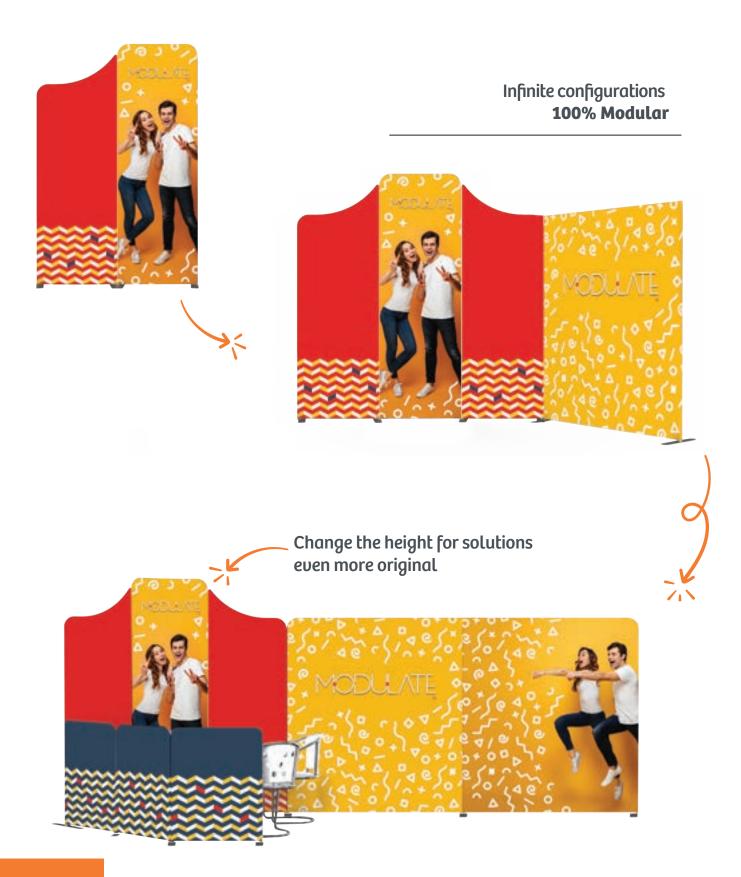

#### **Reconfigurable stands**

Wave mag frames can be used to make a complete stand of which you can change the layout of the modules as many times as you want, with the guarantee of an excellent return on investment.

#### The Wave Mag range

The **Wave Mag** range includes 18 tubular aluminum frames (Ø 30 mm) to be used with graphics printed double-sided on fabric.

These frames can be used alone or combined with each other to create hundreds of possible configurations. The different structures are classified into function of width or shape