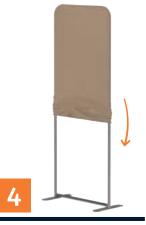

Place the bases **Twist &Lock** underneath structure and rotate them to lock them in place.

Use the gloves provided supplied with the **structure to install** the print on the frame.

#### How to install Twist & Lock bases?