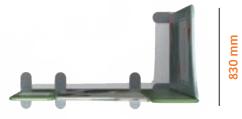

# Structures built from unique technological innovations

Each structure in the **Waue mag** range is made with aluminum tubing 30 mm in diameter which guarantee lightness and resistance.

This innovative line stands out for its integrated **MagLink** magnet system in each element and for the fixing system of the **Twist and Lock** bases

# Intuitive assembly without the use of tools

Support bases with **Twist & Lock system** 

Assemble together i section tubulars with the **snap button.** 

Add reinforcement central and connect the pipes using the system **numbered labeling.** 

Place the bases **Twist &Lock** underneath structure and rotate them to lock them in place.

Use the gloves provided supplied with the **structure to install** the print on the frame.