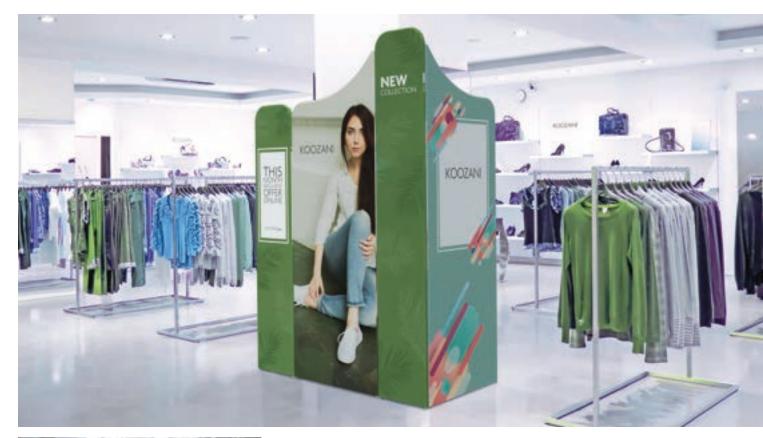

#### **Retail solutions**

Attract customers' attention with Wave mag solutions on display.

Renew with extreme ease advertisements and plays with the space at your disposal.

h: 2400 mm

#### **Corners in stores**

The versatility and variety of sizes make **Wave mag** frames perfect for organize the spaces of your store.