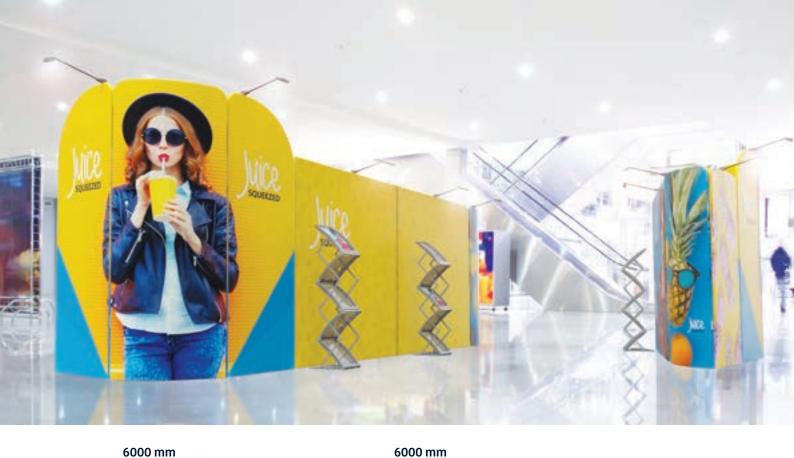

#### **Reconfigurable stands**

Wave mag frames can be used to make a complete stand of which you can change the layout of the modules as many times as you want, with the guarantee of an excellent return on investment.

9 m<sup>2</sup>

Light up your stand adding LED spotlights to **Wave mag** frames

Complete your stand with one of **our banquets** 

4000 mm

3000 mm

### **Reconfigurable stands**