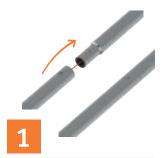

# Intuitive assembly without the use of tools

Support bases with **Twist & Lock system** 

Assemble together i section tubulars with the **snap button.** 

Add reinforcement central and connect the pipes using the system **numbered labeling.** 

Place the bases **Twist &Lock** underneath structure and rotate them to lock them in place.

Use the gloves provided supplied with the **structure to install** the print on the frame.