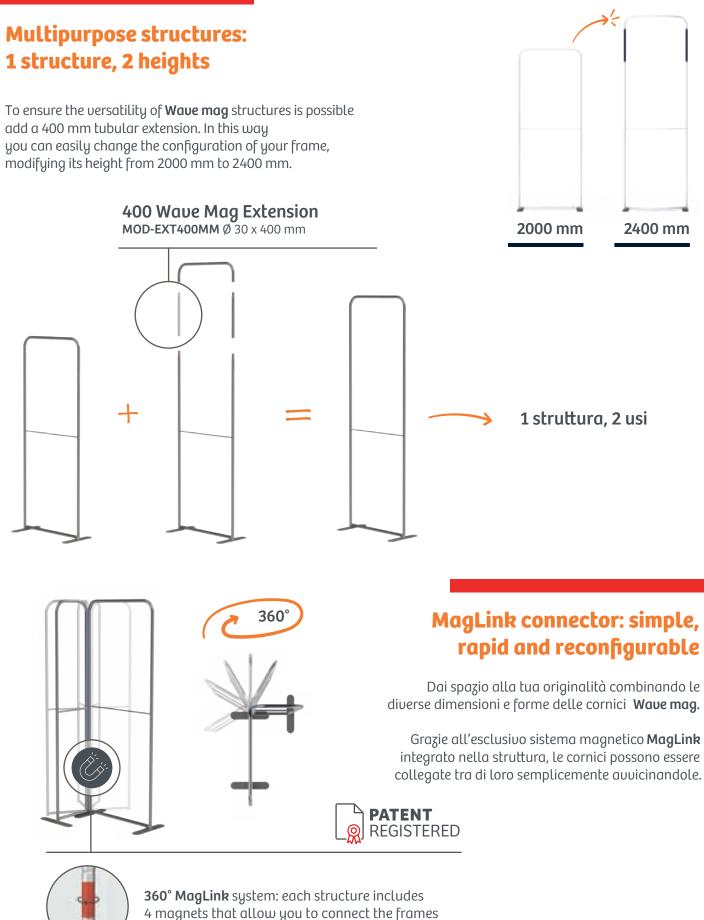

# Structures built from unique technological innovations

Each structure in the **Waue mag** range is made with aluminum tubing 30 mm in diameter which guarantee lightness and resistance.

This innovative line stands out for its integrated **MagLink** magnet system in each element and for the fixing system of the **Twist and Lock** bases

# Intuitive assembly without the use of tools

Support bases with **Twist & Lock system** 

Assemble together i section tubulars with the **snap button.** 

Add reinforcement central and connect the pipes using the system **numbered labeling.** 

Place the bases **Twist &Lock** underneath structure and rotate them to lock them in place.

Use the gloves provided supplied with the **structure to install** the print on the frame.