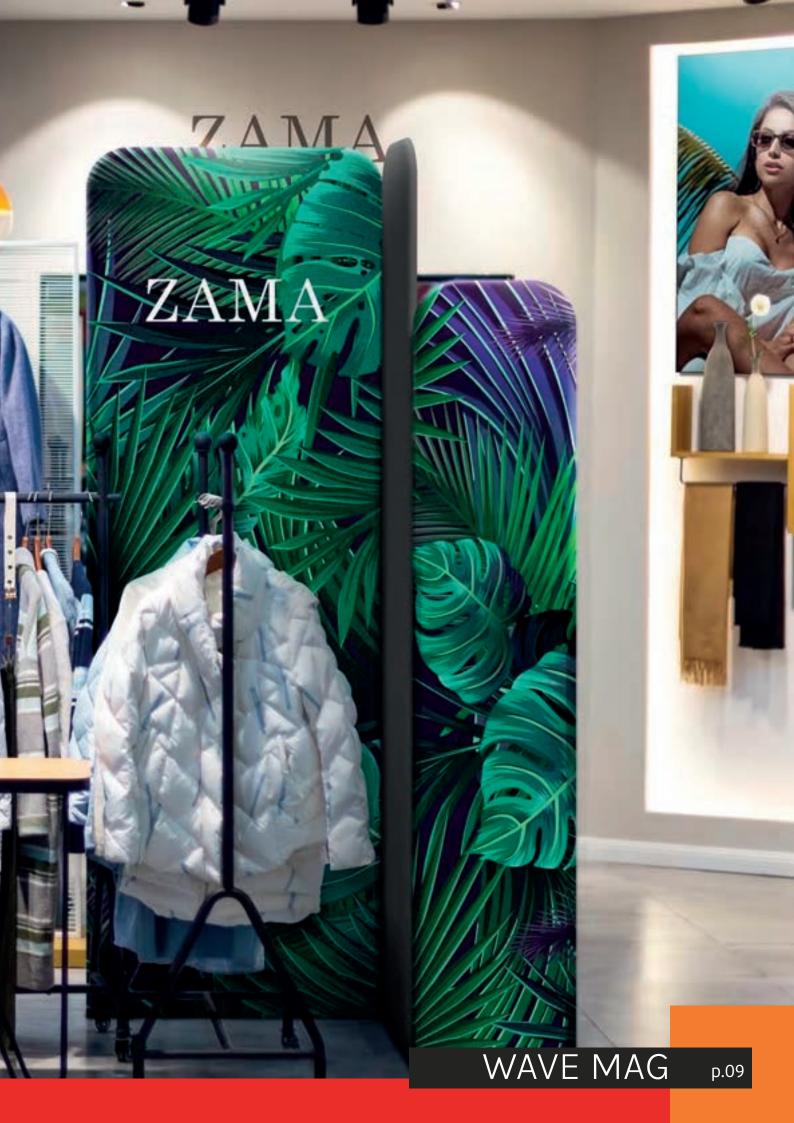

#### **Retail solutions**

Attract customers' attention with Wave mag solutions on display.

Renew with extreme ease advertisements and plays with the space at your disposal.

h: 2400 mm

#### **Corners in stores**

The versatility and variety of sizes make **Wave mag** frames perfect for organize the spaces of your store.