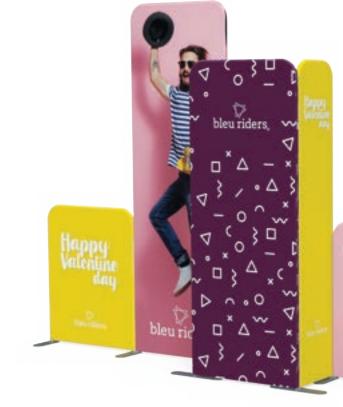

#### **Backdrops for events**

MAG

p.13

The use of large format is particularly suitable for organizing events or for **promotional activities** 

#### **Temporary exhibitions**

Bring unique representations to life by combining Wave Mag frames. Positioned in strategic passage points capture the attention of visitors with an engaging experience.

Create your own very easily reception points