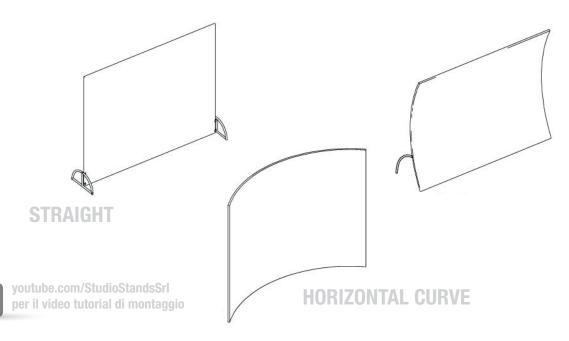

## **ASSEMBLY INSTRUCTIONS**

1. Compose the structure by simply joining together tubulars and fittings according to the chosen configuration.

The structure assembly process is the same for all three versions of Wave - straight, horizontal curve and vertical curve.