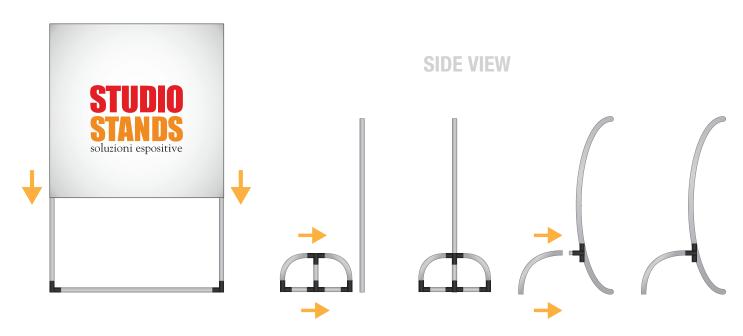

## **ASSEMBLY INSTRUCTIONS**

1. Compose the structure by simply joining together tubulars and fittings according to the chosen configuration.

The structure assembly process is the same for all three versions of Wave - straight, horizontal curve and vertical curve.

**2.** Apply the print by inserting the structure into the slot, tension and secure with the existing Velcro.

**3.** Apply the interlocking feet to the covered structure. *(the Wave Curva horizontal version does not require the use of support feet)* 