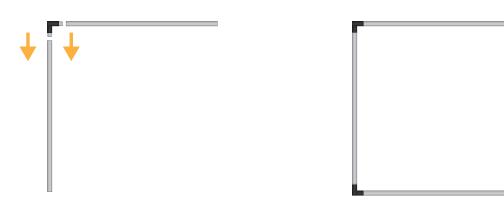

## **ASSEMBLY INSTRUCTIONS**

1. Compose the structure by simply joining together tubulars and fittings according to the chosen configuration.

The structure assembly process is the same for all three versions of Wave - straight, horizontal curve and vertical curve.