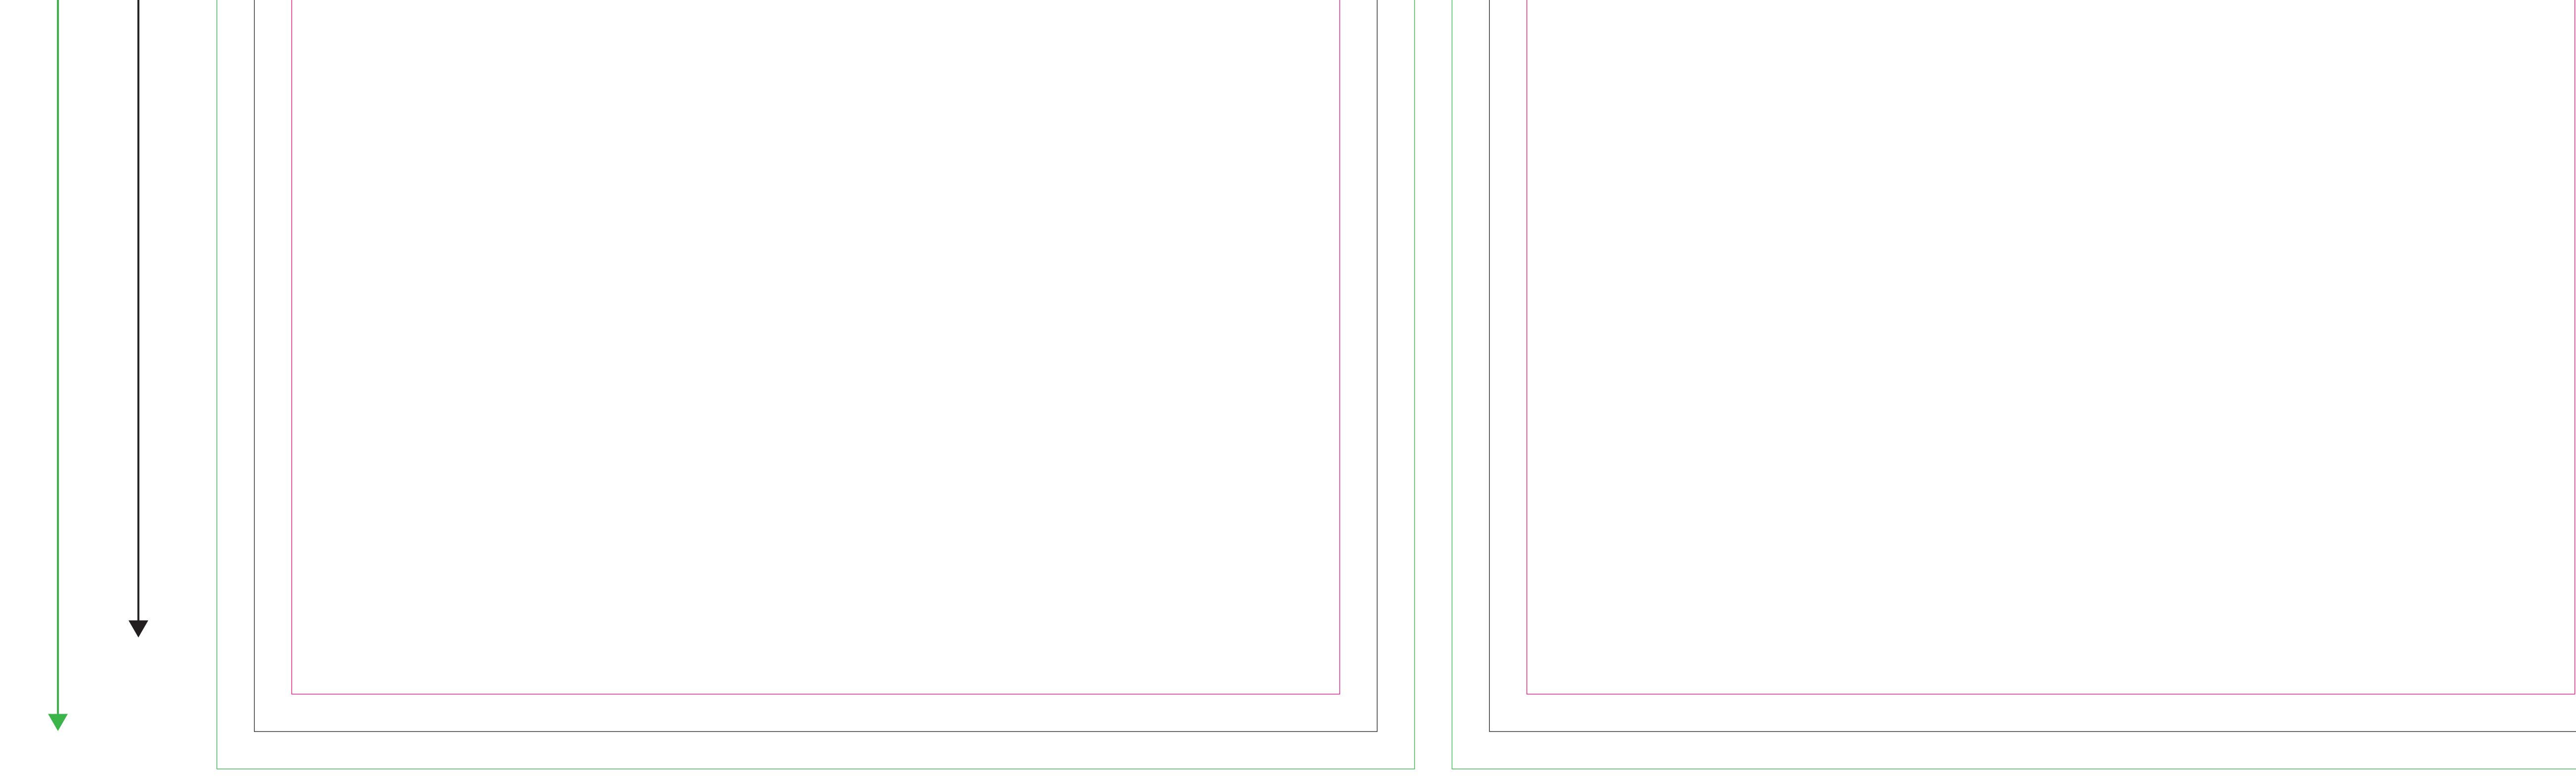

## FRONT

included within the file at at least 100dpi resolution in 1:1 included within the file at at least 100dpi resolution in 1:1 scale or 1000dpi for 1:10 scale works scale or 1000dpi for 1:10 scale works Fonts: Fonts: converted into paths converted into paths Die path: Die path: Keep ONLY the outermost path - all other paths must be Keep ONLY the outermost path - all other paths must be removed removed Crop marks/register/color bars/file info: Crop marks/register/color bars/file info: DO NOT insert inside the file DO NOT insert inside the file ABUNDANCE ABUNDANCE CUT CUT SAFETY MARGIN SAFETY MARGIN (Do not place important content beyond this (Do not place important content beyond this margin) margin)