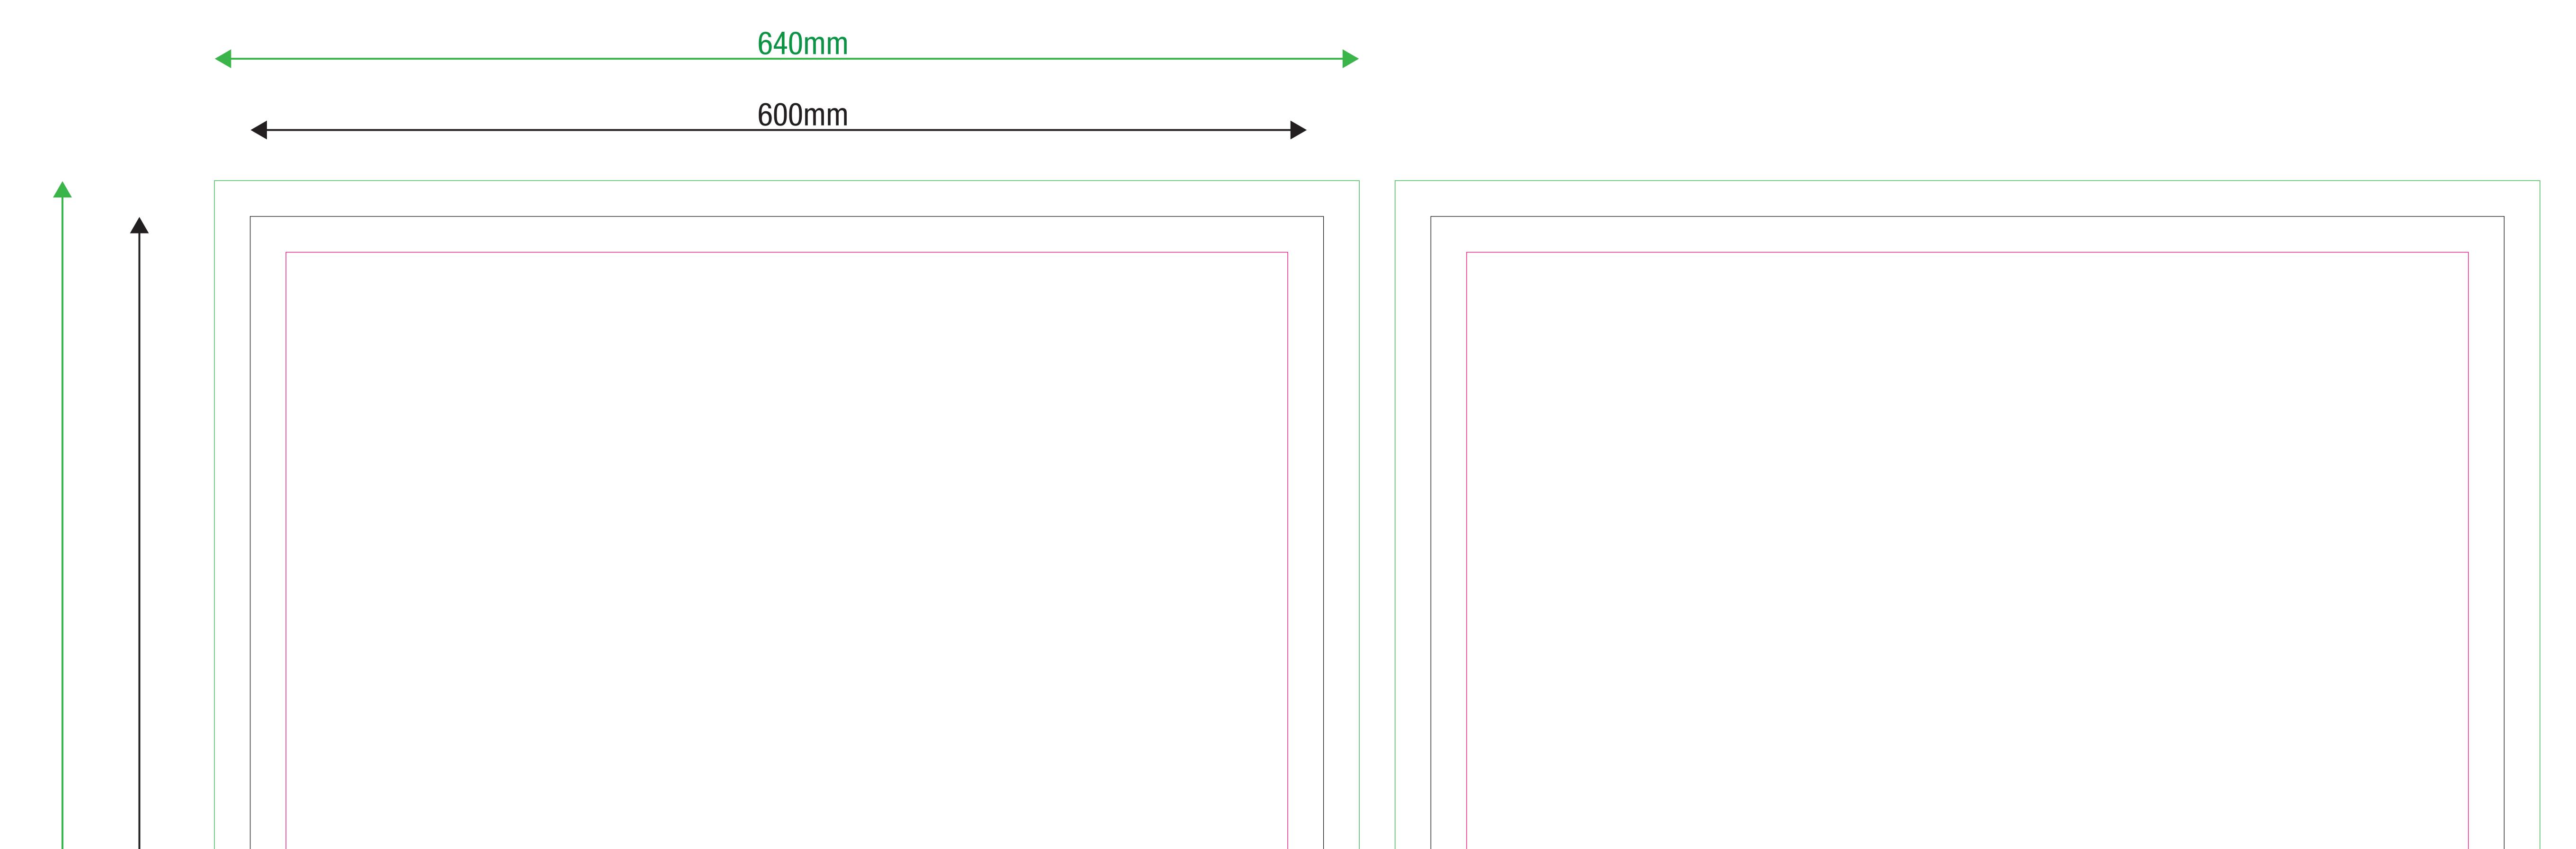

## FRONT

included within the file at at least 100dpi resolution in 1:1 included within the file at at least 100dpi resolution in 1:1 scale or 1000dpi for 1:10 scale works scale or 1000dpi for 1:10 scale works Fonts: Fonts: converted into paths converted into paths Die path: Die path: Keep ONLY the outermost path - all other paths must be Keep ONLY the outermost path - all other paths must be removed removed Crop marks/register/color bars/file info: Crop marks/register/color bars/file info: DO NOT insert inside the file DO NOT insert inside the file ABUNDANCE ABUNDANCE CUT CUT SAFETY MARGIN SAFETY MARGIN (Do not place important content beyond this (Do not place important content beyond this margin) margin)