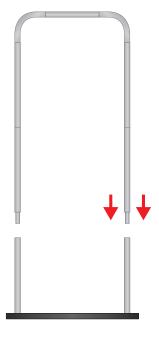

 ${\bf 2.}$  Join the tubes together following the numbering of the stickers on them

**4.** Screw the intermediate crosspiece to ensure greater consistency to the structure

You Tube youtube.com/StudioStandsSrl for the assembly video tutorial