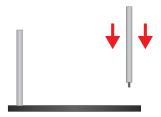

## **ASSEMBLY INSTRUCTIONS**

1. I would insert tubing into the pedestal pins of the Totem Soft

3. Join the interlocking parts together

 ${\bf 5.}$  Insert the print onto the frame and pull down until tension is complete