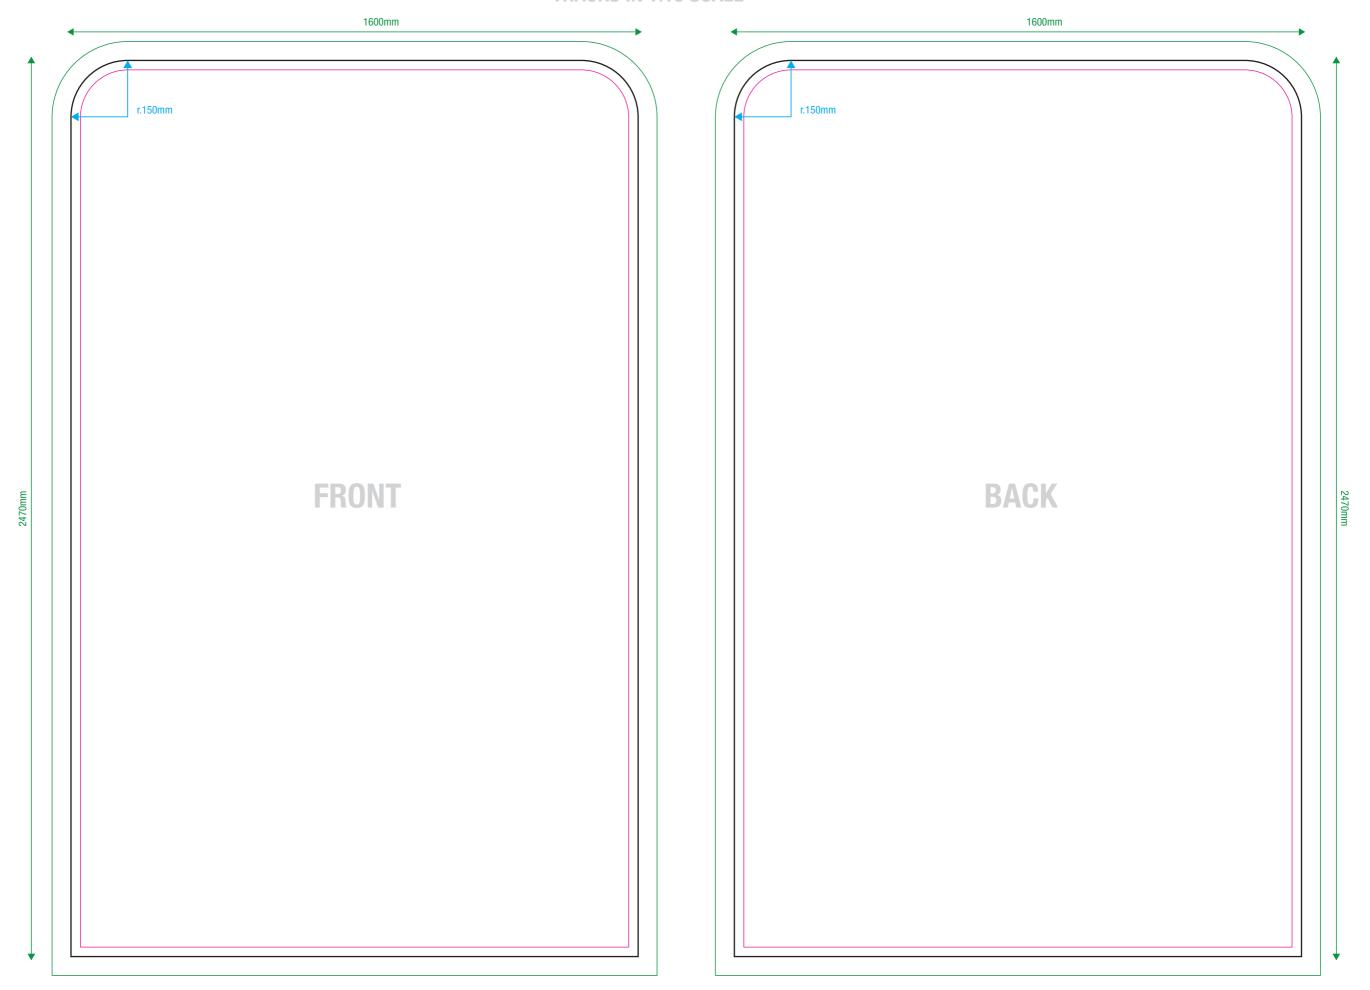

## **INFO FILE**

| Formats:                                                                                                    |                                                                   |
|-------------------------------------------------------------------------------------------------------------|-------------------------------------------------------------------|
| .eps .pdf .jpg .tiff                                                                                        |                                                                   |
| Color profile                                                                                               |                                                                   |
| CMYK                                                                                                        |                                                                   |
| Images:                                                                                                     |                                                                   |
| included within the file at at least 100dpi resolution in 1:1 scale or 1000dpi for 1:10 scale works  Fonts: |                                                                   |
|                                                                                                             | to nothe                                                          |
| converted in Die path:                                                                                      | to patris                                                         |
| Keep ONLY the outermost path - all other paths must be removed                                              |                                                                   |
| Crop marks/                                                                                                 | register/color bars/file info:                                    |
|                                                                                                             | rt inside the file                                                |
|                                                                                                             |                                                                   |
|                                                                                                             | ABUNDANCE                                                         |
|                                                                                                             | CUT                                                               |
|                                                                                                             | SAFETY MARGIN (Do not place important content beyond this margin) |

## TRACKS IN 1:10 SCALE