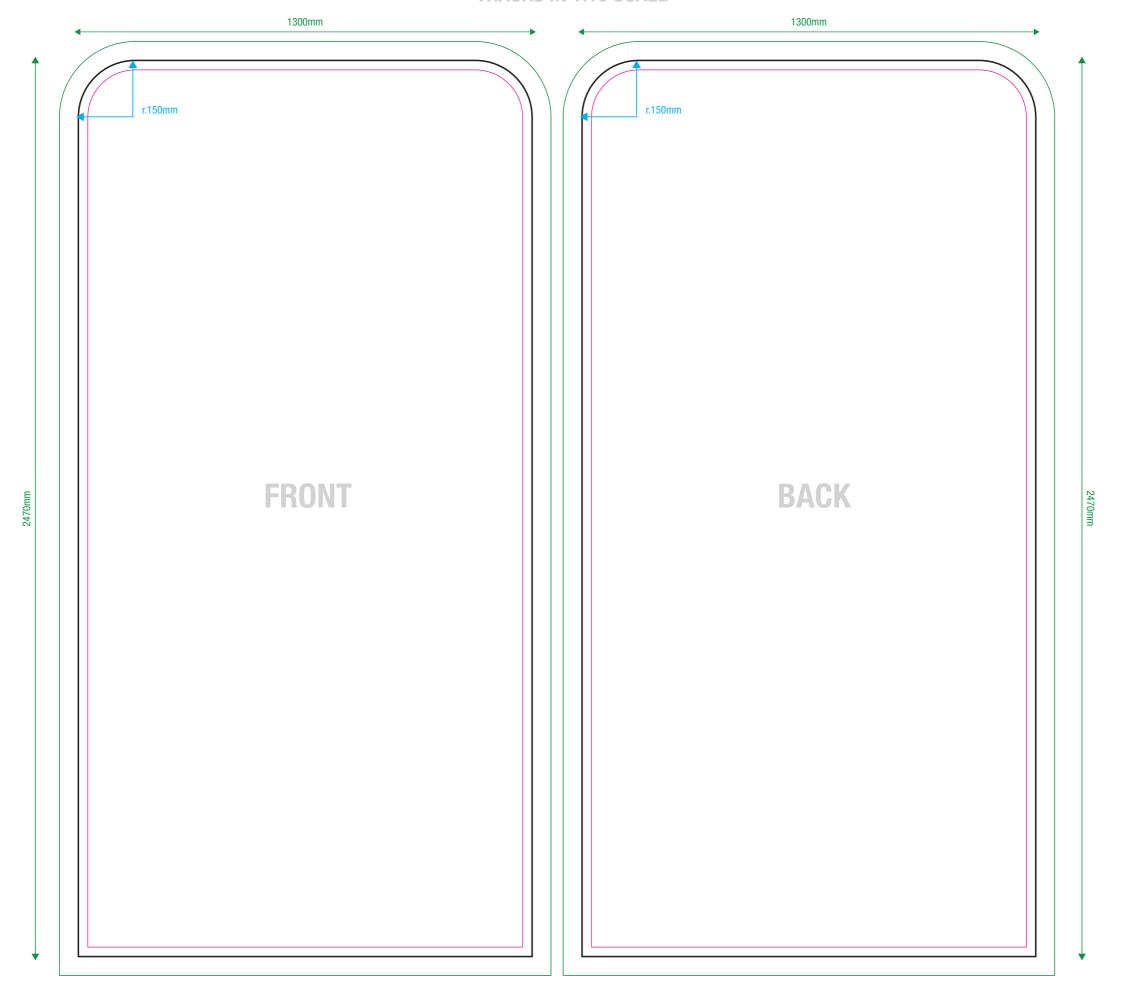

## **INFO FILE**

| Formats:                                                                                                    |                                                                   |
|-------------------------------------------------------------------------------------------------------------|-------------------------------------------------------------------|
| .eps .pdf .jpg .tiff                                                                                        |                                                                   |
| Color profile                                                                                               |                                                                   |
| CMYK                                                                                                        |                                                                   |
| Images:                                                                                                     |                                                                   |
| included within the file at at least 100dpi resolution in 1:1 scale or 1000dpi for 1:10 scale works  Fonts: |                                                                   |
|                                                                                                             | to nothe                                                          |
| converted in Die path:                                                                                      | to patris                                                         |
| Keep ONLY the outermost path - all other paths must be removed                                              |                                                                   |
| Crop marks/                                                                                                 | register/color bars/file info:                                    |
|                                                                                                             | rt inside the file                                                |
|                                                                                                             |                                                                   |
|                                                                                                             | ABUNDANCE                                                         |
|                                                                                                             | CUT                                                               |
|                                                                                                             | SAFETY MARGIN (Do not place important content beyond this margin) |

## TRACKS IN 1:10 SCALE