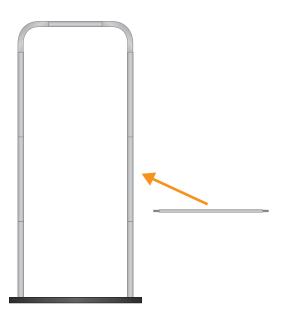

## **ASSEMBLY INSTRUCTIONS**

1. I would insert tubing into the pedestal pins of the Totem Soft

3. Join the interlocking parts together

 ${\bf 5.}$  Insert the print onto the frame and pull down until tension is complete

 ${\bf 2.}$  Join the tubes together following the numbering of the stickers on them

**4.** Screw the intermediate crosspiece to ensure greater consistency to the structure

You Tube youtube.com/StudioStandsSrl for the assembly video tutorial