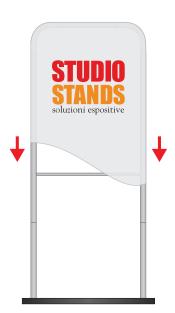

## **ASSEMBLY INSTRUCTIONS**

1. I would insert tubing into the pedestal pins of the Totem Soft

3. Join the interlocking parts together

 ${\bf 5.}$  Insert the print onto the frame and pull down until tension is complete