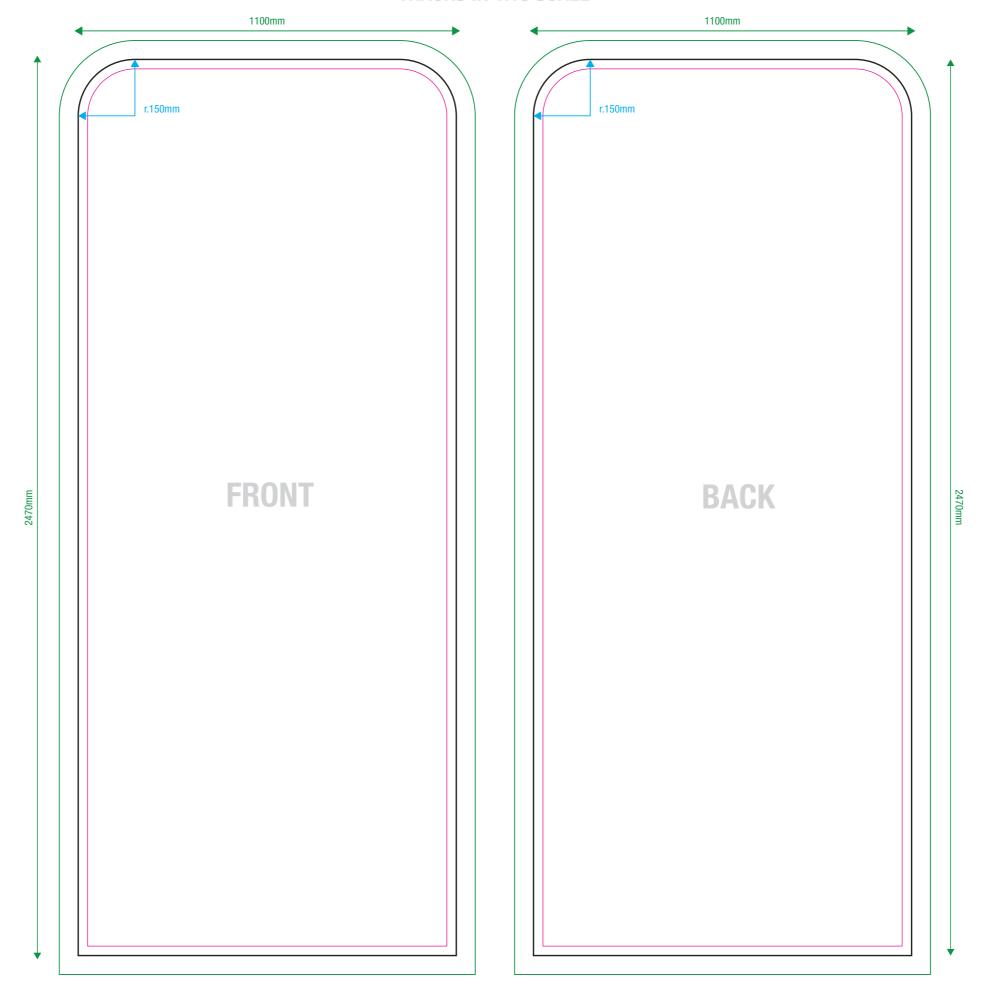

## **INFO FILE**

| Formats:                                                                                                    |                                                                   |
|-------------------------------------------------------------------------------------------------------------|-------------------------------------------------------------------|
| .eps .pdf .jpg .tiff                                                                                        |                                                                   |
| Color profile                                                                                               |                                                                   |
| CMYK                                                                                                        |                                                                   |
| Images:                                                                                                     |                                                                   |
| included within the file at at least 100dpi resolution in 1:1 scale or 1000dpi for 1:10 scale works  Fonts: |                                                                   |
|                                                                                                             | to nothe                                                          |
| converted in Die path:                                                                                      | to patris                                                         |
| Keep ONLY the outermost path - all other paths must be removed                                              |                                                                   |
| Crop marks/                                                                                                 | register/color bars/file info:                                    |
|                                                                                                             | rt inside the file                                                |
|                                                                                                             |                                                                   |
|                                                                                                             | ABUNDANCE                                                         |
|                                                                                                             | CUT                                                               |
|                                                                                                             | SAFETY MARGIN (Do not place important content beyond this margin) |

## TRACKS IN 1:10 SCALE