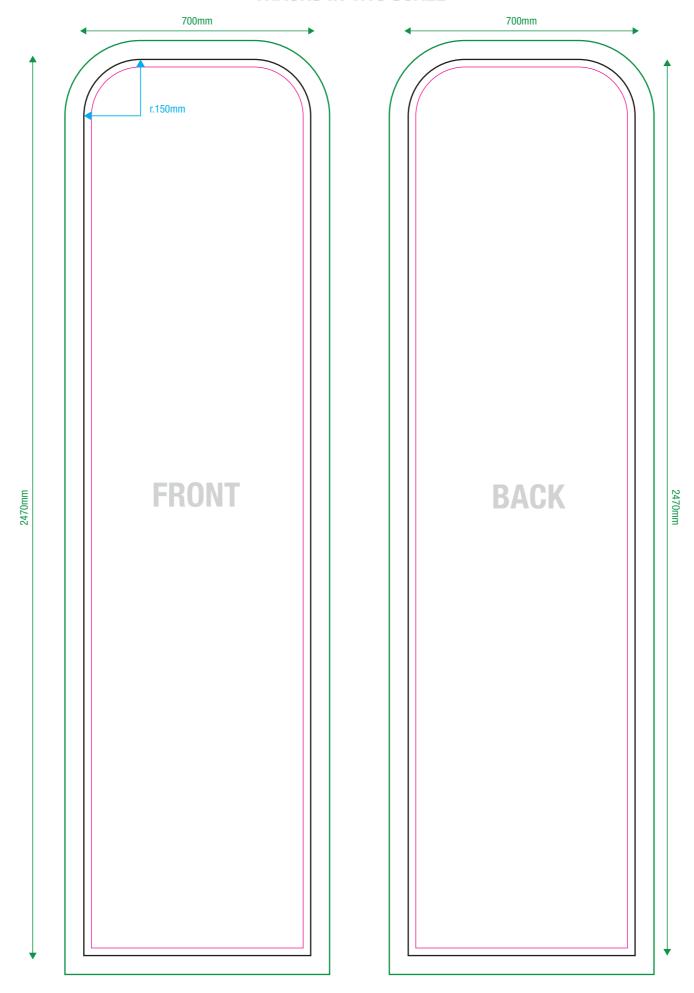

## **INFO FILE**

| Formats:                                                                                                    |                                                                   |
|-------------------------------------------------------------------------------------------------------------|-------------------------------------------------------------------|
| .eps .pdf .jpg .tiff                                                                                        |                                                                   |
| Color profile                                                                                               |                                                                   |
| CMYK                                                                                                        |                                                                   |
| Images:                                                                                                     |                                                                   |
| included within the file at at least 100dpi resolution in 1:1 scale or 1000dpi for 1:10 scale works  Fonts: |                                                                   |
|                                                                                                             | to nothe                                                          |
| converted in Die path:                                                                                      | to patris                                                         |
| Keep ONLY the outermost path - all other paths must be removed                                              |                                                                   |
| Crop marks/                                                                                                 | register/color bars/file info:                                    |
|                                                                                                             | rt inside the file                                                |
|                                                                                                             |                                                                   |
|                                                                                                             | ABUNDANCE                                                         |
|                                                                                                             | CUT                                                               |
|                                                                                                             | SAFETY MARGIN (Do not place important content beyond this margin) |

## TRACKS IN 1:10 SCALE