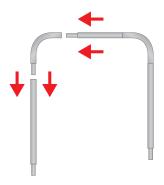

 ${\bf 2.}$  Join the tubes together following the numbering of the stickers on them

**4.** Screw the intermediate crosspiece to ensure greater consistency to the structure

You Tube youtube.com/StudioStandsSrl for the assembly video tutorial