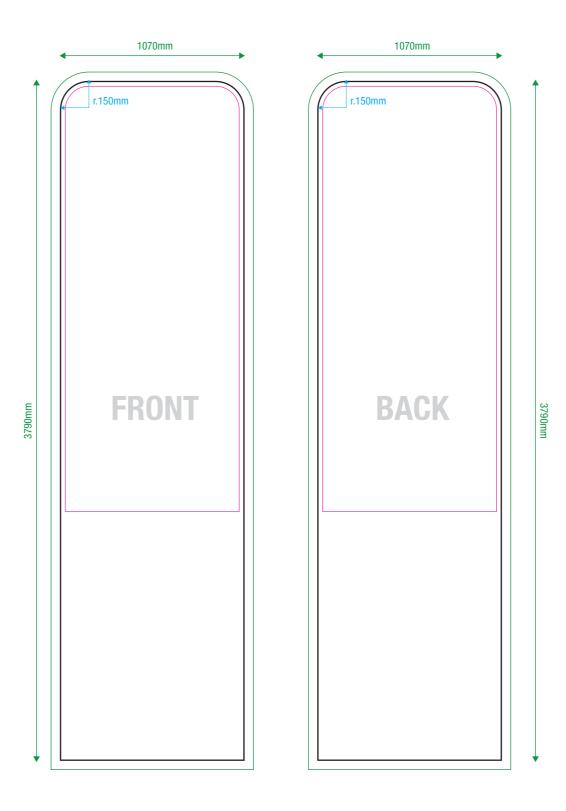

## **INFO FILE**

| Formats:                                                                                                    |                                                                   |
|-------------------------------------------------------------------------------------------------------------|-------------------------------------------------------------------|
| .eps .pdf .jpg .tiff                                                                                        |                                                                   |
| Color profile                                                                                               |                                                                   |
| CMYK                                                                                                        |                                                                   |
| Images:                                                                                                     |                                                                   |
| included within the file at at least 100dpi resolution in 1:1 scale or 1000dpi for 1:10 scale works  Fonts: |                                                                   |
|                                                                                                             | to nothe                                                          |
| converted in Die path:                                                                                      | to patris                                                         |
| Keep ONLY the outermost path - all other paths must be removed                                              |                                                                   |
| Crop marks/                                                                                                 | register/color bars/file info:                                    |
|                                                                                                             | rt inside the file                                                |
|                                                                                                             |                                                                   |
|                                                                                                             | ABUNDANCE                                                         |
|                                                                                                             | CUT                                                               |
|                                                                                                             | SAFETY MARGIN (Do not place important content beyond this margin) |