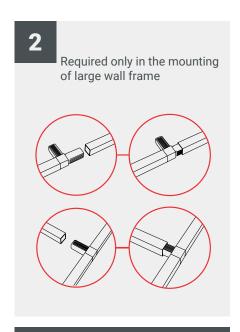

## **SPOT - 3000MM SCALE 1:10**

| • | • • •                                                                                                                                                                                   |
|---|-----------------------------------------------------------------------------------------------------------------------------------------------------------------------------------------|
|   | Formats: .eps .pdf .jpg .tiff Color profile: CMYK Images: included within the file at at least 100dpi resolution in 1:1 scale or 1000dpi for 1:10 scale works                           |
|   | Fonts: converted into paths Die path: Keep ONLY the outermost path - all other paths must be removed Crop marks/register/color bars/file info: DO NOT insert inside the file  ABUNDANCE |
|   | CUT  SAFETY MARGIN (Do not place important content beyond this margin)                                                                                                                  |