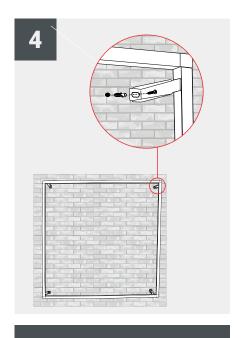

## **SPOT - 3000MM SCALE 1:10**

| • | • • •                                                                                                                                                                                   |
|---|-----------------------------------------------------------------------------------------------------------------------------------------------------------------------------------------|
|   | Formats: .eps .pdf .jpg .tiff Color profile: CMYK Images: included within the file at at least 100dpi resolution in 1:1 scale or 1000dpi for 1:10 scale works                           |
|   | Fonts: converted into paths Die path: Keep ONLY the outermost path - all other paths must be removed Crop marks/register/color bars/file info: DO NOT insert inside the file  ABUNDANCE |
|   | CUT  SAFETY MARGIN (Do not place important content beyond this margin)                                                                                                                  |