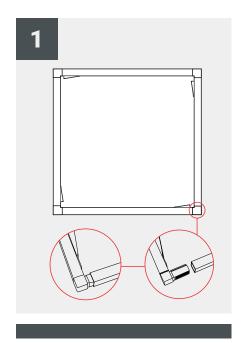

## **SPOT - 3000MM SCALE 1:10**

| • | • • •                                                                                                                                                                                   |
|---|-----------------------------------------------------------------------------------------------------------------------------------------------------------------------------------------|
|   | Formats: .eps .pdf .jpg .tiff Color profile: CMYK Images: included within the file at at least 100dpi resolution in 1:1 scale or 1000dpi for 1:10 scale works                           |
|   | Fonts: converted into paths Die path: Keep ONLY the outermost path - all other paths must be removed Crop marks/register/color bars/file info: DO NOT insert inside the file  ABUNDANCE |
|   | CUT  SAFETY MARGIN (Do not place important content beyond this margin)                                                                                                                  |