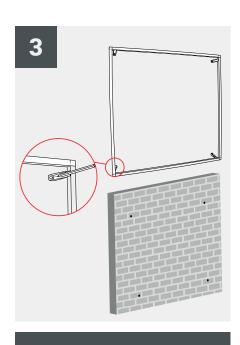

## **SPOT - 3000MM SCALE 1:10**

| • | • • •                                                                                                                                                                                   |
|---|-----------------------------------------------------------------------------------------------------------------------------------------------------------------------------------------|
|   | Formats: .eps .pdf .jpg .tiff Color profile: CMYK Images: included within the file at at least 100dpi resolution in 1:1 scale or 1000dpi for 1:10 scale works                           |
|   | Fonts: converted into paths Die path: Keep ONLY the outermost path - all other paths must be removed Crop marks/register/color bars/file info: DO NOT insert inside the file  ABUNDANCE |
|   | CUT  SAFETY MARGIN (Do not place important content beyond this margin)                                                                                                                  |