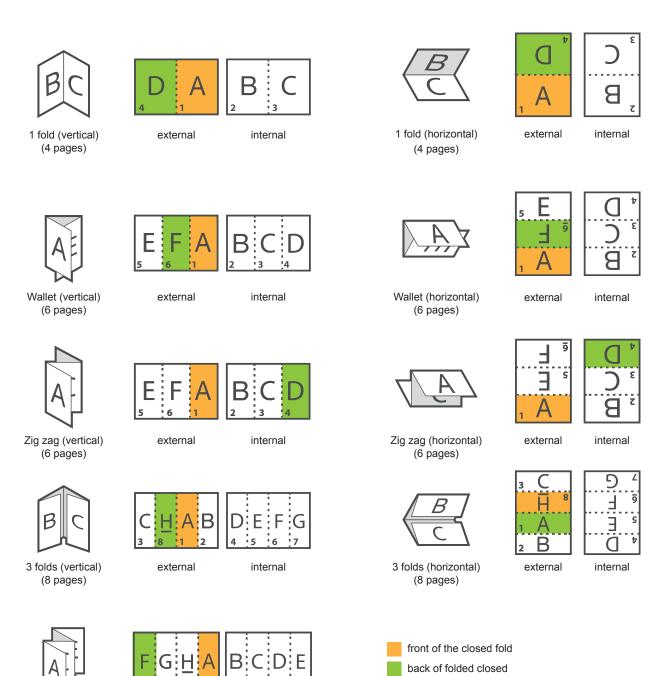

internal

external

Zig zag (vertical) (8 pages)

| BACK | FRONT |
|------|-------|
|------|-------|

internal 1

internal 2