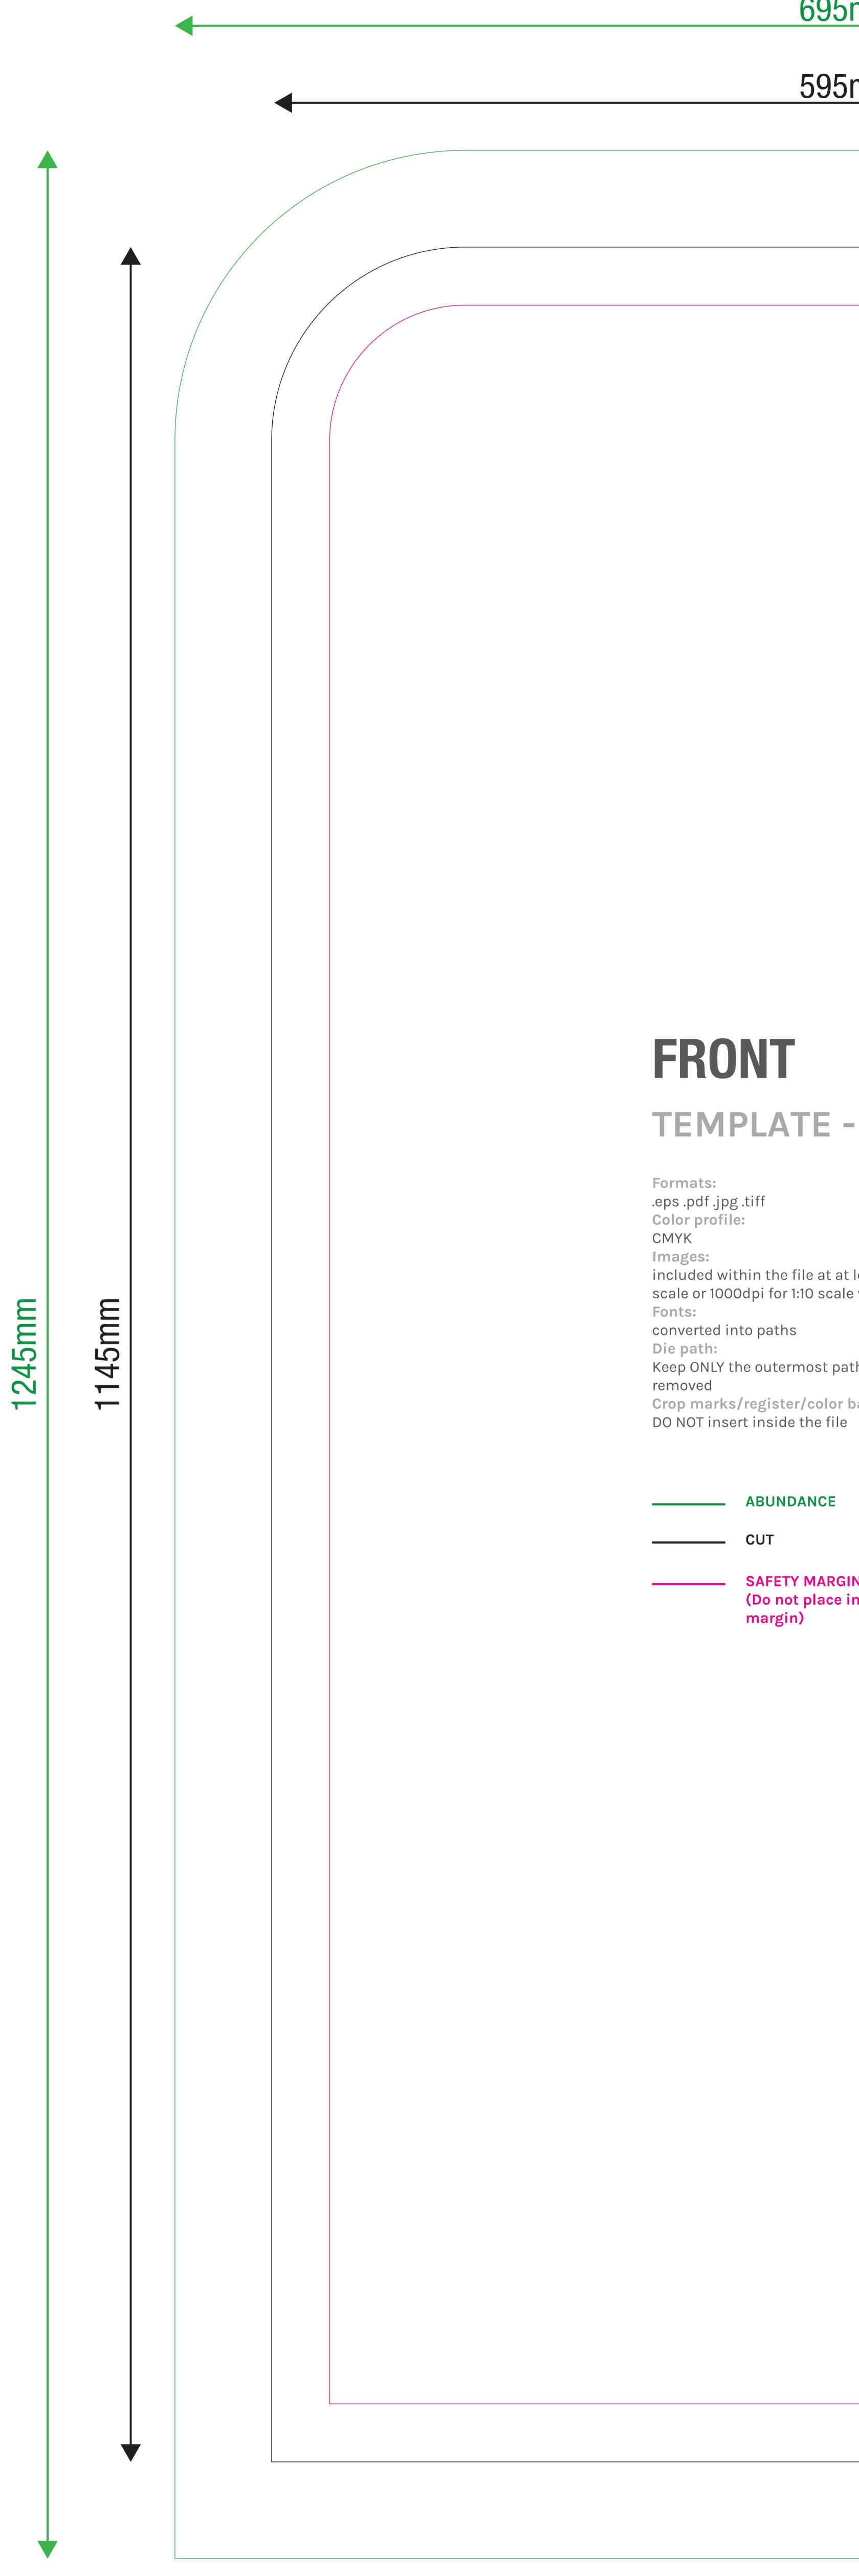

## 595mm

**TEMPLATE - 1:1 scale** 

included within the file at at least 100dpi resolution in 1:1 scale or 1000dpi for 1:10 scale works

Keep ONLY the outermost path - all other paths must be Crop marks/register/color bars/file info:

### ABUNDANCE

\_\_\_\_\_ SAFETY MARGIN (Do not place important content beyond this margin)

Formats:

.eps .pdf .jpg .tiff **Color profile:** CMYK Images: included within the file at at least 100dpi resolution in 1:1 scale or 1000dpi for 1:10 scale works Fonts: converted into paths Die path:

Keep ONLY the outermost path - all other paths must be removed Crop marks/register/color bars/file info: DO NOT insert inside the file

ABUNDANCE

\_\_\_\_\_ CUT

**\_\_\_\_\_ SAFETY MARGIN** 

## **TEMPLATE - 1:1 scale**

(Do not place important content beyond this margin)

# FRONT

**TEMPLATE - 1:1 scale** 

Formats: .eps .pdf .jpg .tiff **Color profile:** СМҮК Images: included within the file at at least 100dpi resolution in 1:1 scale or 1000dpi for 1:10 scale works Fonts: converted into paths Die path: Keep ONLY the outermost path - all other paths must be removed Crop marks/register/color bars/file info: DO NOT insert inside the file