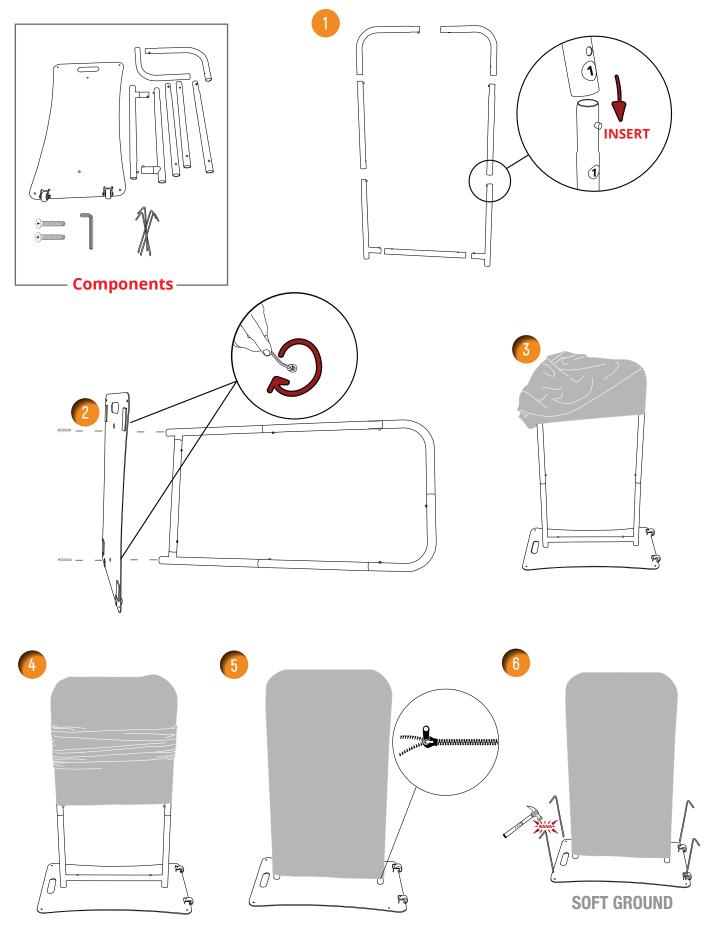

### Structure assembly

Totem / TOTEM SOFTOUT

## Totem / TOTEM SOFTOUT H. 115cm