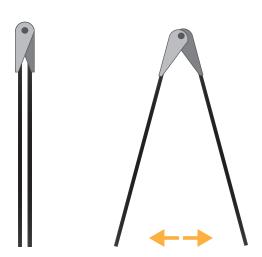

## STAND VERSION

Spread the panels apart until the desired stability is achieved