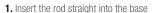

## **ASSEMBLY INSTRUCTIONS**

2. Insert the curved rod into the pre-assembled rod

Assembled flag structure

**3.** Insert the structure into the slot of the print and secure by applying the strap to the base hook.