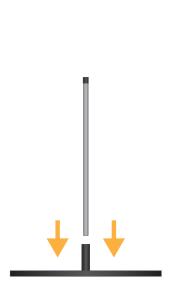

## **ASSEMBLY INSTRUCTIONS**

2. Insert the curved rod into the pre-assembled rod

Assembled flag structure

**3.** Insert the structure into the slot of the print and secure by applying the strap to the base hook.