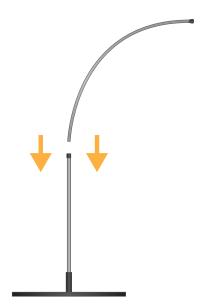

## **ASSEMBLY INSTRUCTIONS**

2. Insert the curved rod into the pre-assembled rod

Assembled flag structure

**3.** Insert the structure into the slot of the print and secure by applying the strap to the base hook.