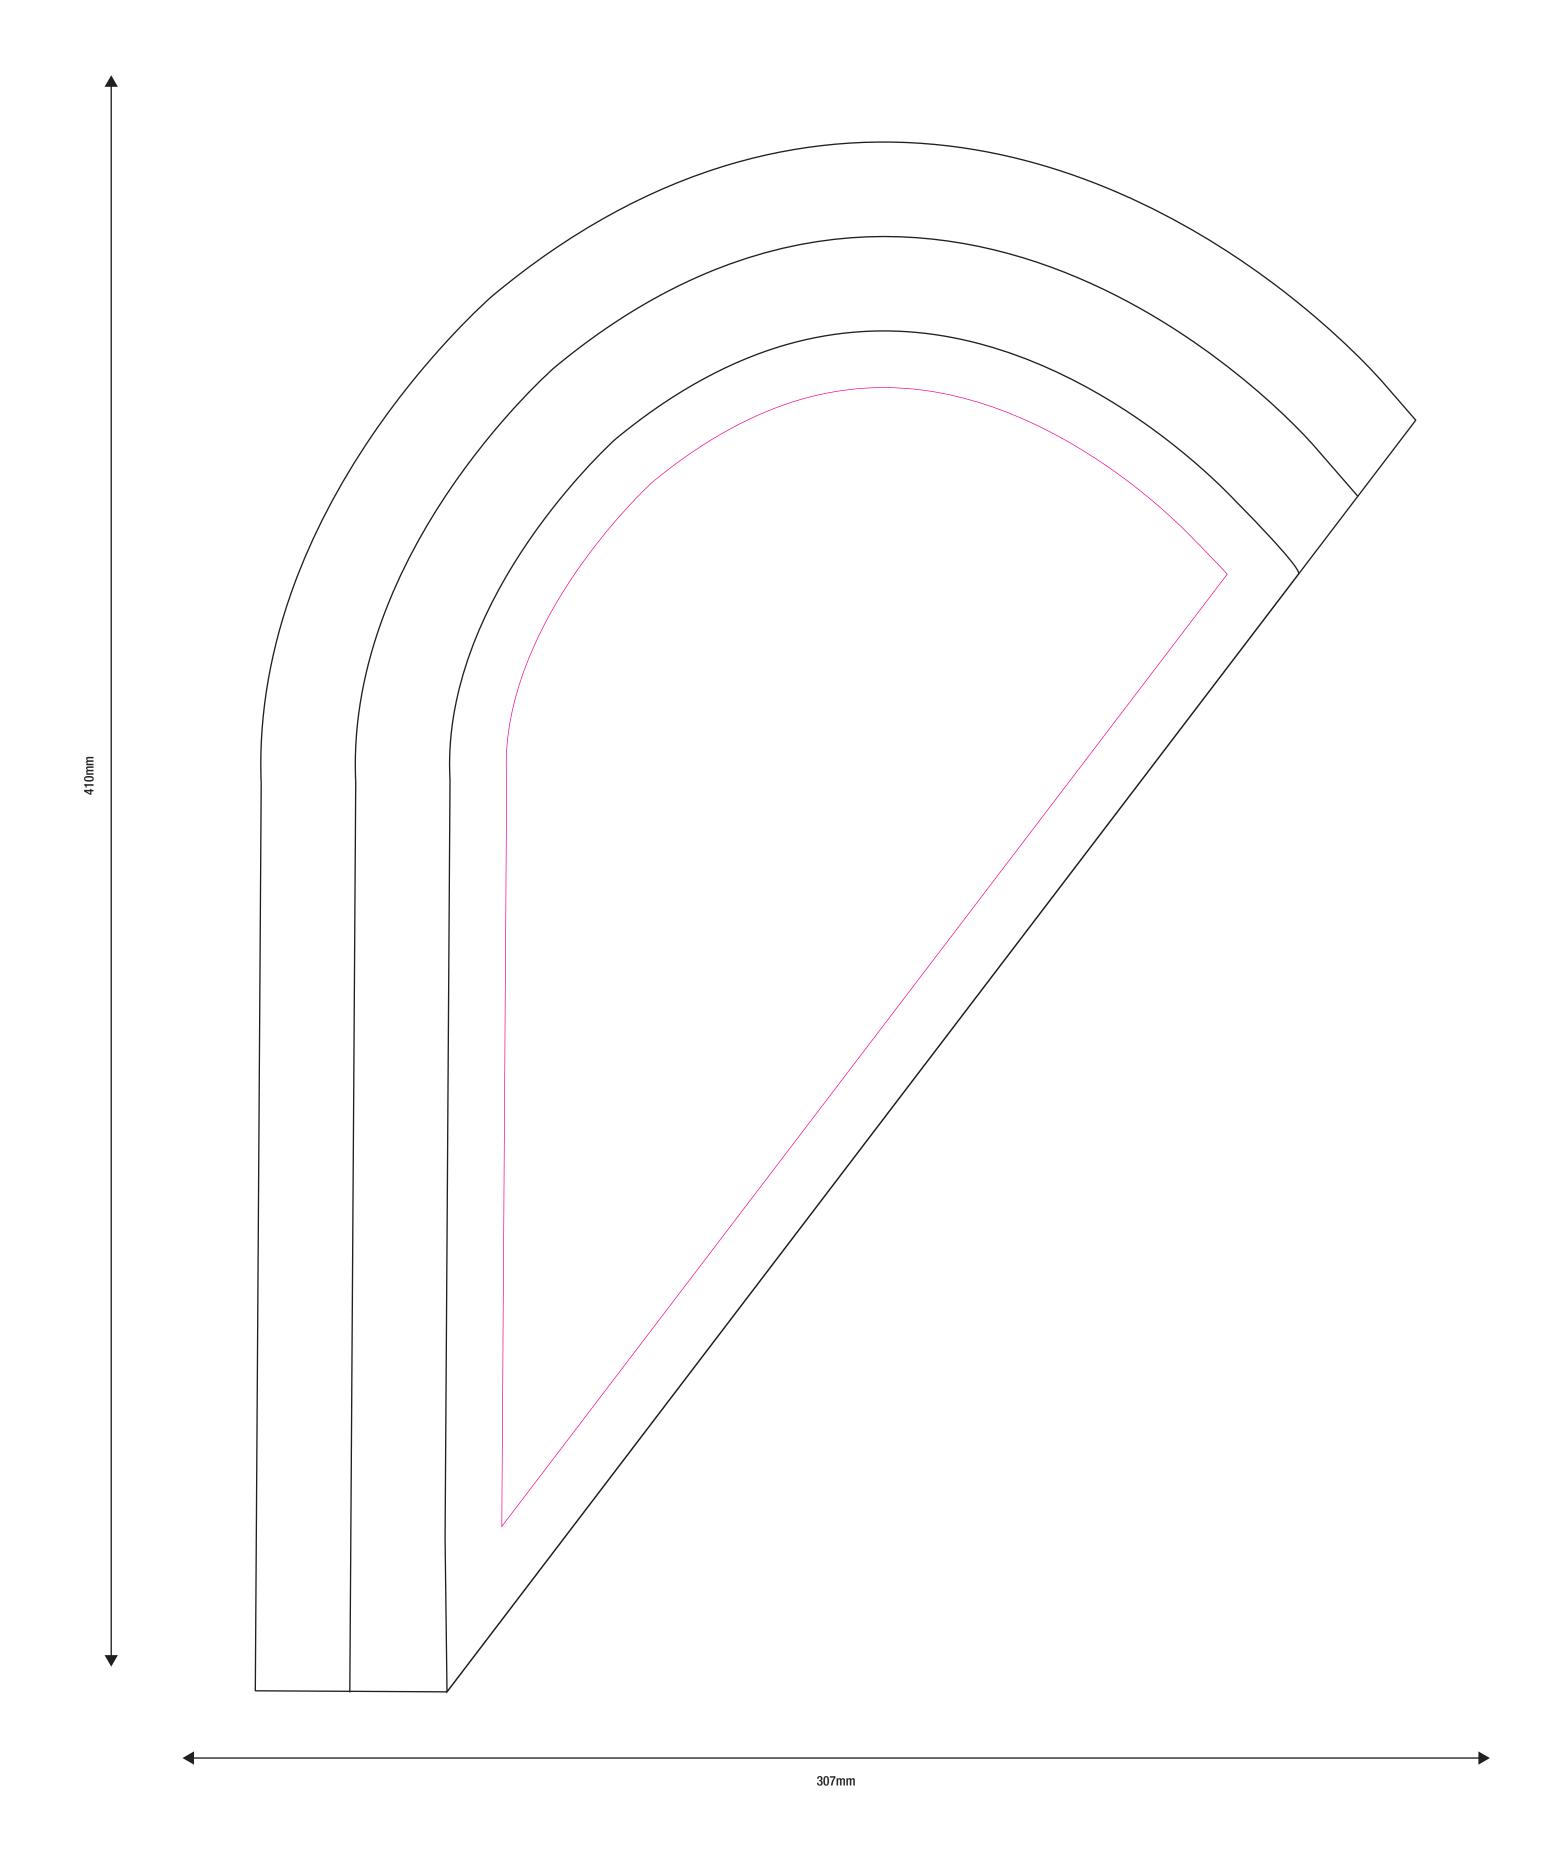

## **INFO FILE**

| Formats:                                                       |                                                                                |
|----------------------------------------------------------------|--------------------------------------------------------------------------------|
| .eps .pdf .jpg .tiff                                           |                                                                                |
| Color profile                                                  | 0                                                                              |
| CMYK                                                           |                                                                                |
| Images:                                                        |                                                                                |
|                                                                | hin the file at at least 100dpi resolution in 1:1<br>Odpi for 1:10 scale works |
|                                                                | to naths                                                                       |
| converted in Die path:                                         | to patris                                                                      |
| Keep ONLY the outermost path - all other paths must be removed |                                                                                |
| Crop marks/register/color bars/file info:                      |                                                                                |
|                                                                | rt inside the file                                                             |
|                                                                |                                                                                |
|                                                                | ABUNDANCE                                                                      |
|                                                                | CUT                                                                            |
|                                                                | SAFETY MARGIN (Do not place important content beyond this margin)              |
|                                                                |                                                                                |