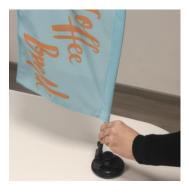

3. Insert the flag pole into the slot of the print

4. Tension by fixing the lace to the appropriate hook