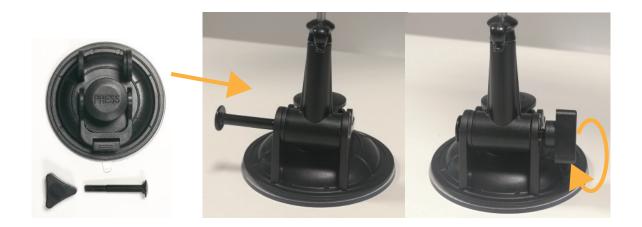

### **ASSEMBLY INSTRUCTIONS**

1. Compose the base of Flag Ventosa. Insert the pin into the hole and join it to the cap by screwing the parts together.

2. Compose the rod by joining the interlocking parts