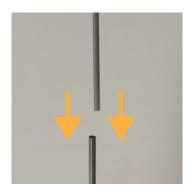

3. Insert the flag pole into the slot of the print

4. Tension by fixing the lace to the appropriate hook