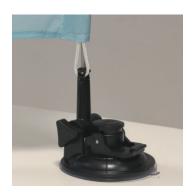

### **ASSEMBLY INSTRUCTIONS**

1. Compose the base of Flag Ventosa. Insert the pin into the hole and join it to the cap by screwing the parts together.

2. Compose the rod by joining the interlocking parts