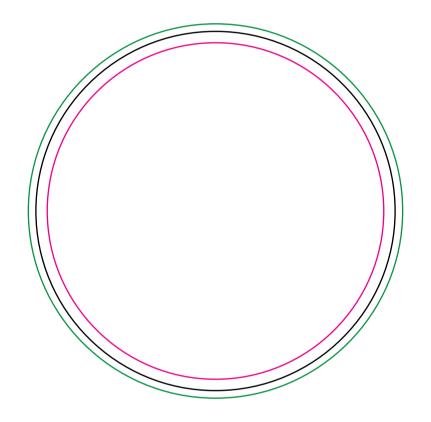

## example: circular ø95mm (1:1 scale template)

Example circular ø95mm required format ø99mm

--

The printing documents must be increased by 2mm at the perimeter compared to the desired finished format