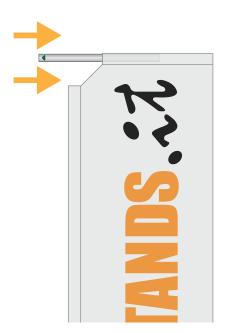

### **ASSEMBLY INSTRUCTIONS**

**1.** Insert the horizontal rod into the slot of the print.

 ${\bf 3.}$  Insert the vertical rod into the slot of the press and join the fitting with the horizontal rod inserted previously