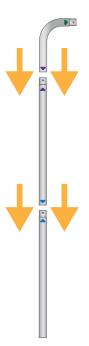

**2.** Assemble the vertical rod, simply by interlocking, following the numbering of the stickers on the tubulars

ATTENTION - the number of tubulars varies depending on the format chosen

**4.** Insert the fixing ring and lock in position by acting on the ring nut, then tension the flag by applying the cord present to the ring hook