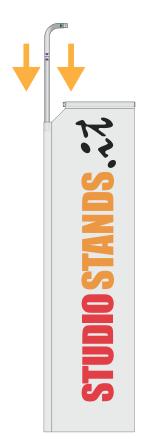

**2.** Assemble the vertical rod, simply by interlocking, following the numbering of the stickers on the tubulars

ATTENTION - the number of tubulars varies depending on the format chosen

**4.** Insert the fixing ring and lock in position by acting on the ring nut, then tension the flag by applying the cord present to the ring hook