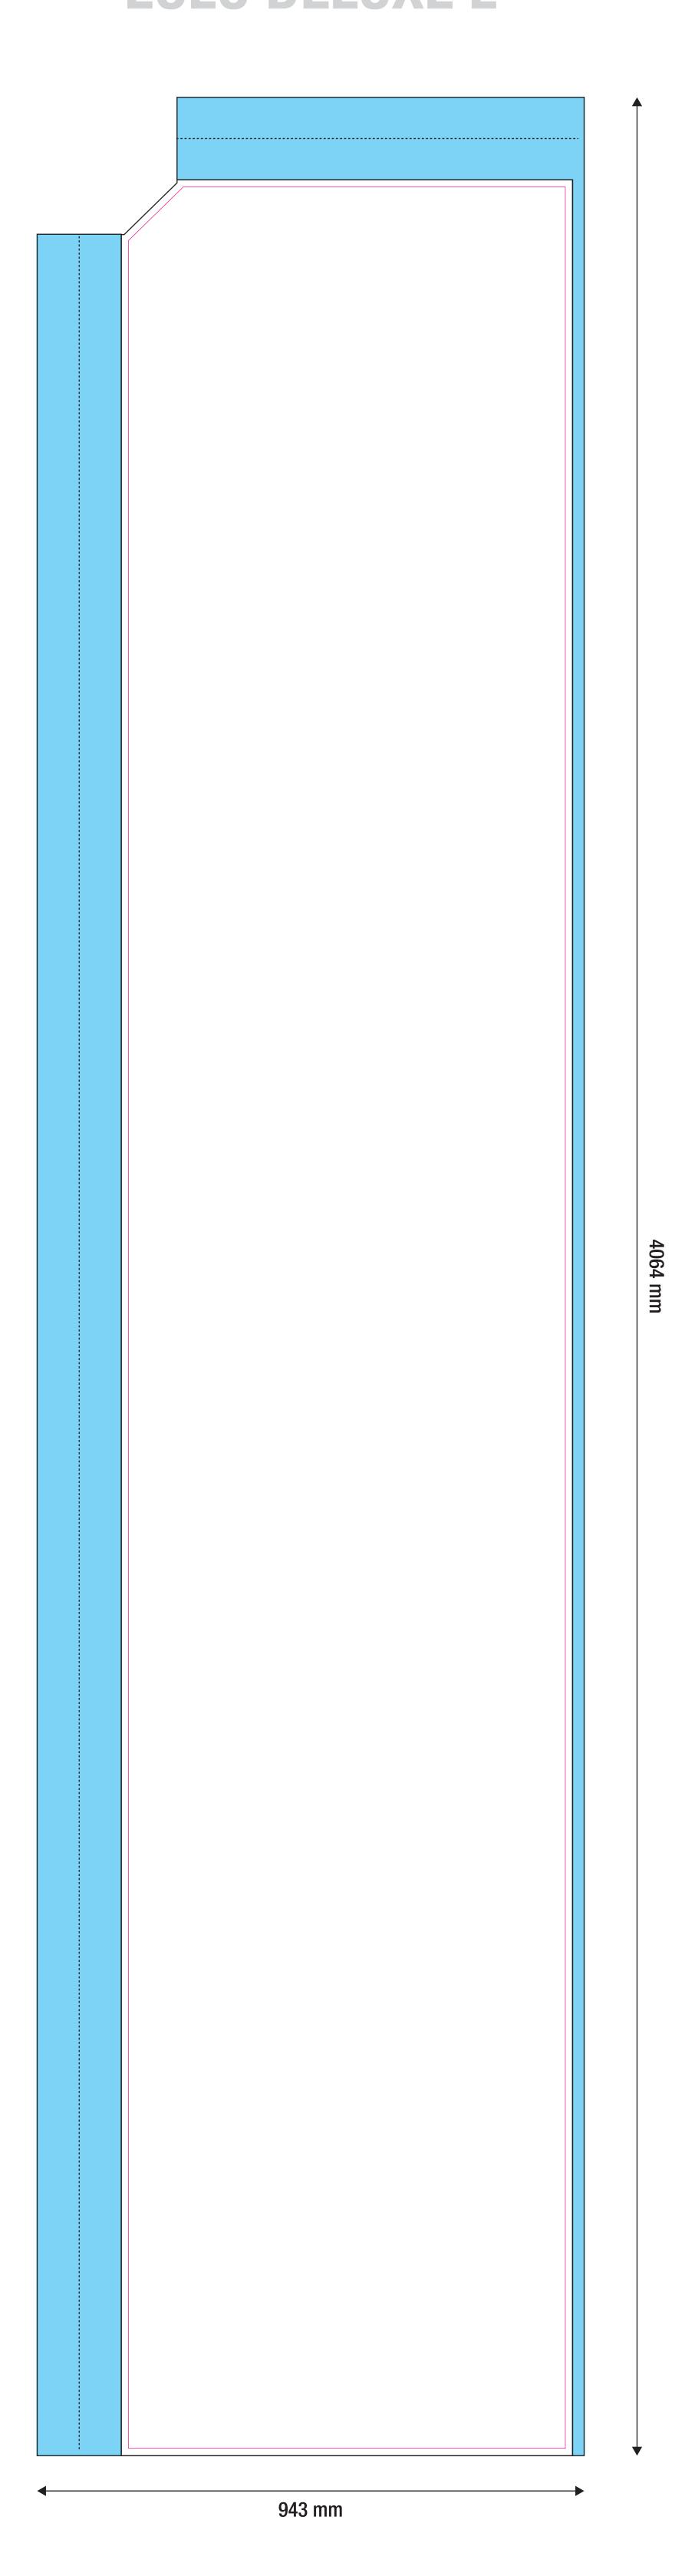

# EOLO DELUXE L

### **INFO FILE**

| Formats:                                                                                                    |
|-------------------------------------------------------------------------------------------------------------|
| .eps .pdf .jpg .tiff                                                                                        |
| Color profile:                                                                                              |
| CMYK                                                                                                        |
| Images:                                                                                                     |
| included within the file at at least 100dpi resolution in 1:1 scale or 1000dpi for 1:10 scale works  Fonts: |
| converted into paths                                                                                        |
| Die path:                                                                                                   |
| Keep ONLY the outermost path - all other paths must be removed                                              |
| Crop marks/register/color bars/file info:                                                                   |
| DO NOT insert inside the file                                                                               |
|                                                                                                             |
| ABUNDANCE                                                                                                   |
| CUT                                                                                                         |
| SAFETY MARGIN (Do not place important content beyond this margin)                                           |