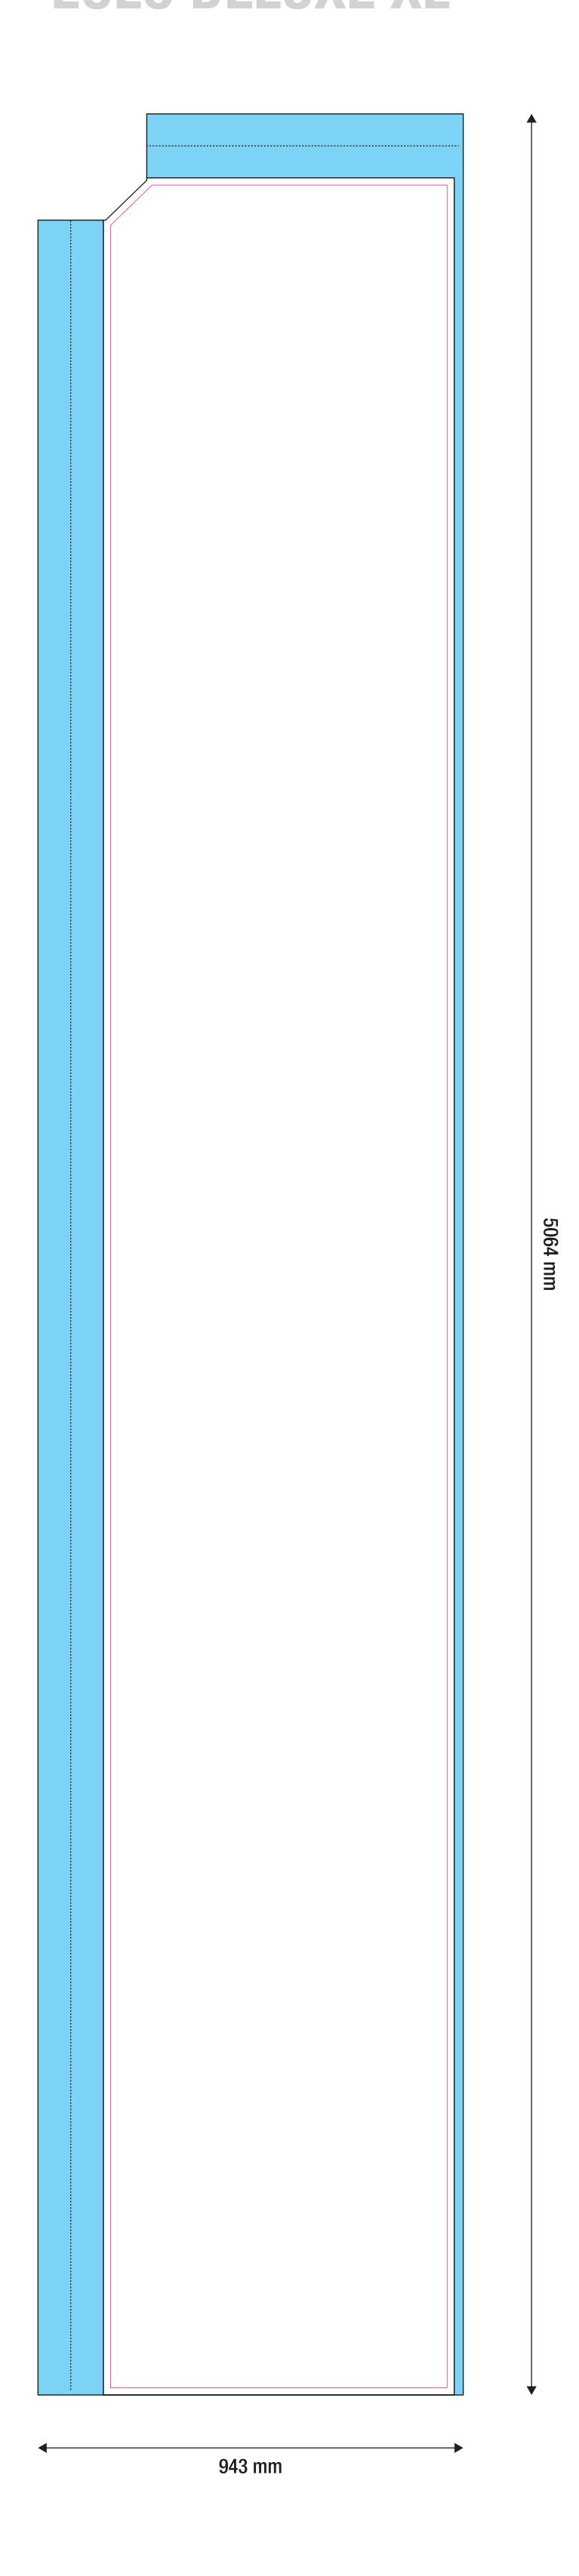

# EOLO DELUXE XL

### **INFO FILE**

| Formats:                                                                                                    |
|-------------------------------------------------------------------------------------------------------------|
| .eps .pdf .jpg .tiff                                                                                        |
| Color profile:                                                                                              |
| CMYK                                                                                                        |
| Images:                                                                                                     |
| included within the file at at least 100dpi resolution in 1:1 scale or 1000dpi for 1:10 scale works  Fonts: |
| converted into paths                                                                                        |
| Die path:                                                                                                   |
| Keep ONLY the outermost path - all other paths must be removed                                              |
| Crop marks/register/color bars/file info:                                                                   |
| DO NOT insert inside the file                                                                               |
|                                                                                                             |
| ABUNDANCE                                                                                                   |
| CUT                                                                                                         |
| SAFETY MARGIN (Do not place important content beyond this margin)                                           |