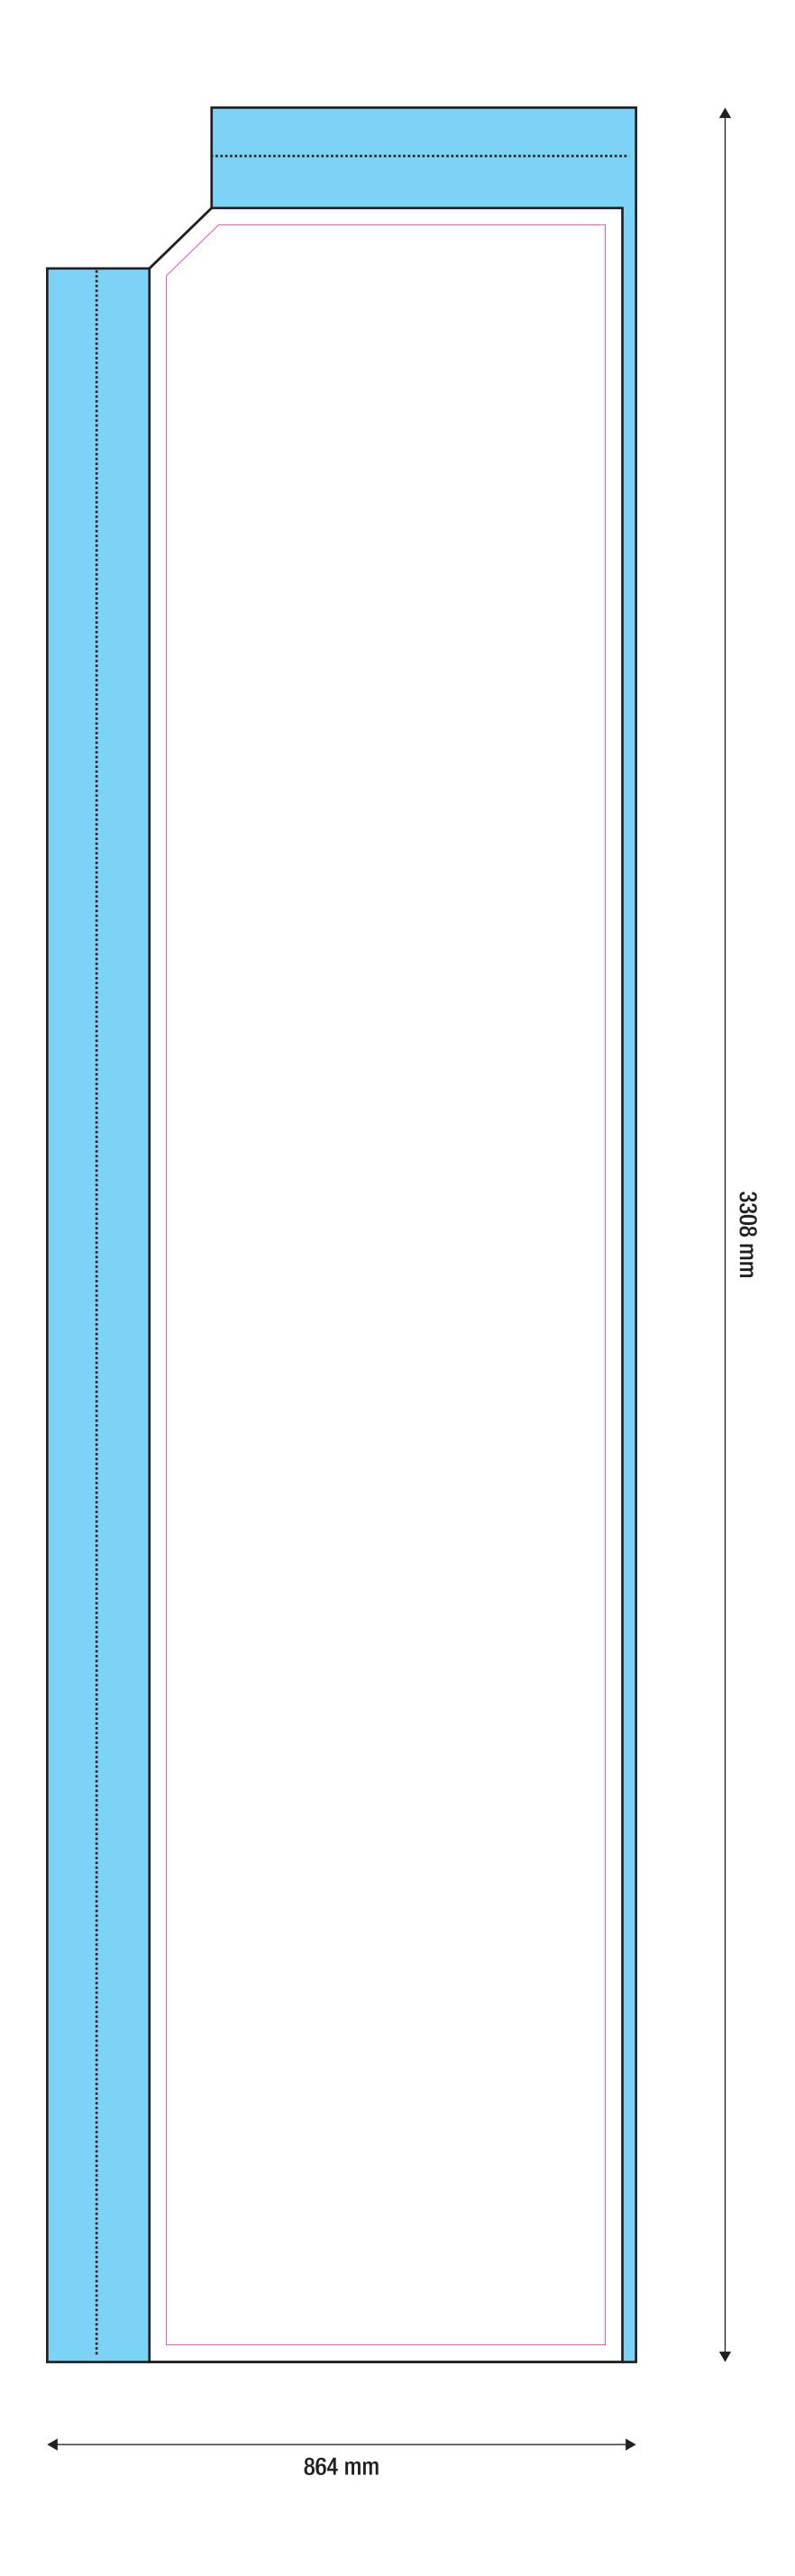

## EOLO DELUXE M

### **INFO FILE**

| Formats:                                                                                                    |
|-------------------------------------------------------------------------------------------------------------|
| .eps .pdf .jpg .tiff                                                                                        |
| Color profile:                                                                                              |
| CMYK                                                                                                        |
| Images:                                                                                                     |
| included within the file at at least 100dpi resolution in 1:1 scale or 1000dpi for 1:10 scale works  Fonts: |
| converted into paths                                                                                        |
| Die path:                                                                                                   |
| Keep ONLY the outermost path - all other paths must be removed                                              |
| Crop marks/register/color bars/file info:                                                                   |
| DO NOT insert inside the file                                                                               |
|                                                                                                             |
| ABUNDANCE                                                                                                   |
| CUT                                                                                                         |
| SAFETY MARGIN (Do not place important content beyond this margin)                                           |