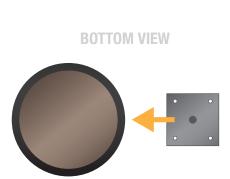

## **SIDE VIEW**

1. Join the circular base to the vertical pole, fixing the parts with the screw and Allen key supplied.

**2.** Apply the plate with threaded pin to the lower part of the seat with the self-tapping screws supplied.