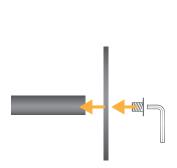

## **SIDE VIEW**

**1.** Join the circular base to the vertical pole, fixing the parts with the screw and Allen key supplied.

2. Apply the plate with threaded pin to the lower part of the support surface with the self-tapping screws supplied.