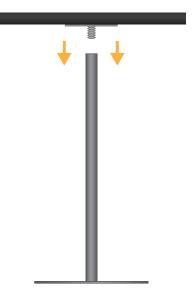

## **SIDE VIEW**

**1.** Join the circular base to the vertical pole, fixing the parts with the screw and Allen key supplied.

2. Apply the plate with threaded pin to the lower part of the support surface with the self-tapping screws supplied.

3. Screw the support surface to the floor lamp

youtube.com/StudioStandsSrl for the assembly video tutorial

ABBONDANZA

**TAGLIO** 

MARGINE SICUREZZA
 (Non posizionare contenuti importanti oltre questo margine)