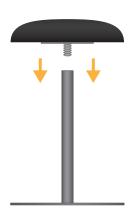

## **SIDE VIEW**

1. Join the circular base to the vertical pole, fixing the parts with the screw and Allen key supplied.

**2.** Apply the plate with threaded pin to the lower part of the seat with the self-tapping screws supplied.

3. Screw the seat to the floor lamp.