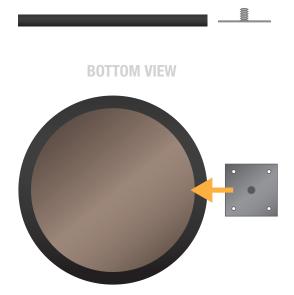

## **SIDE VIEW**

1. Join the circular base to the vertical pole, fixing the parts with the screw and Allen key supplied.

**2.** Apply the plate with threaded pin to the lower part of the seat with the self-tapping screws supplied.

3. Screw the seat to the floor lamp.