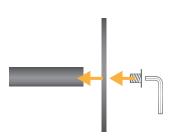

## **SIDE VIEW**

1. Join the circular base to the vertical pole, fixing the parts with the screw and Allen key supplied.

**2.** Apply the plate with threaded pin to the lower part of the seat with the self-tapping screws supplied.