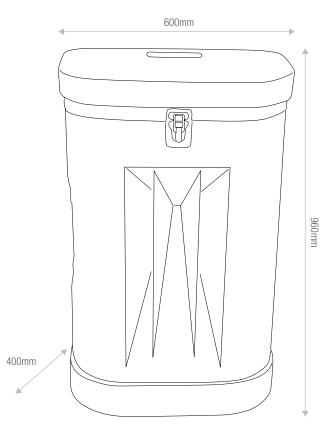

## **ASSEMBLY INSTRUCTIONS**

The lid is equipped with a compartment for housing spotlights

Foldable wooden top (optional) to convert the trolley in desk promoter

External dimensions - 960(h) x 600(w) x 400(d) mm

Internal divider dimensions - 45mm (p)

Weight of empty case - 15kg

Dimensions Wooden top - 640x420mm

- Made of shaped rigid polyethylene
- Equipped with wheels and handle for easy transport
- Can contain advertising structures
- Removable internal divider to protect prints
- Can be closed with padlocks
- The spotlight compartment can contain up to 2 spotlights
- Upon request it is possible to convert Desk Trolley into a bench