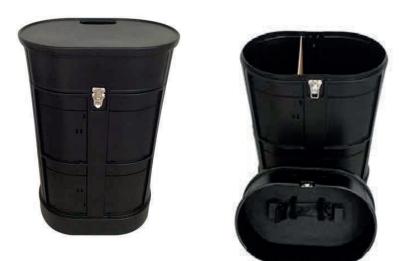

## **ASSEMBLY INSTRUCTIONS**

The lid is equipped with a compartment for housing spotlights

Foldable wooden top (optional) to convert the trolley in desk promoter

External dimensions - 960(h) x 600(w) x 400(d) mm

Internal divider dimensions - 45mm (p)

Weight of empty case - 15kg

Dimensions Wooden top - 640x420mm

- Made of shaped rigid polyethylene
- Equipped with wheels and handle for easy transport
- Can contain advertising structures
- Removable internal divider to protect prints
- Can be closed with padlocks
- The spotlight compartment can contain up to 2 spotlights
- Upon request it is possible to convert Desk Trolley into a bench