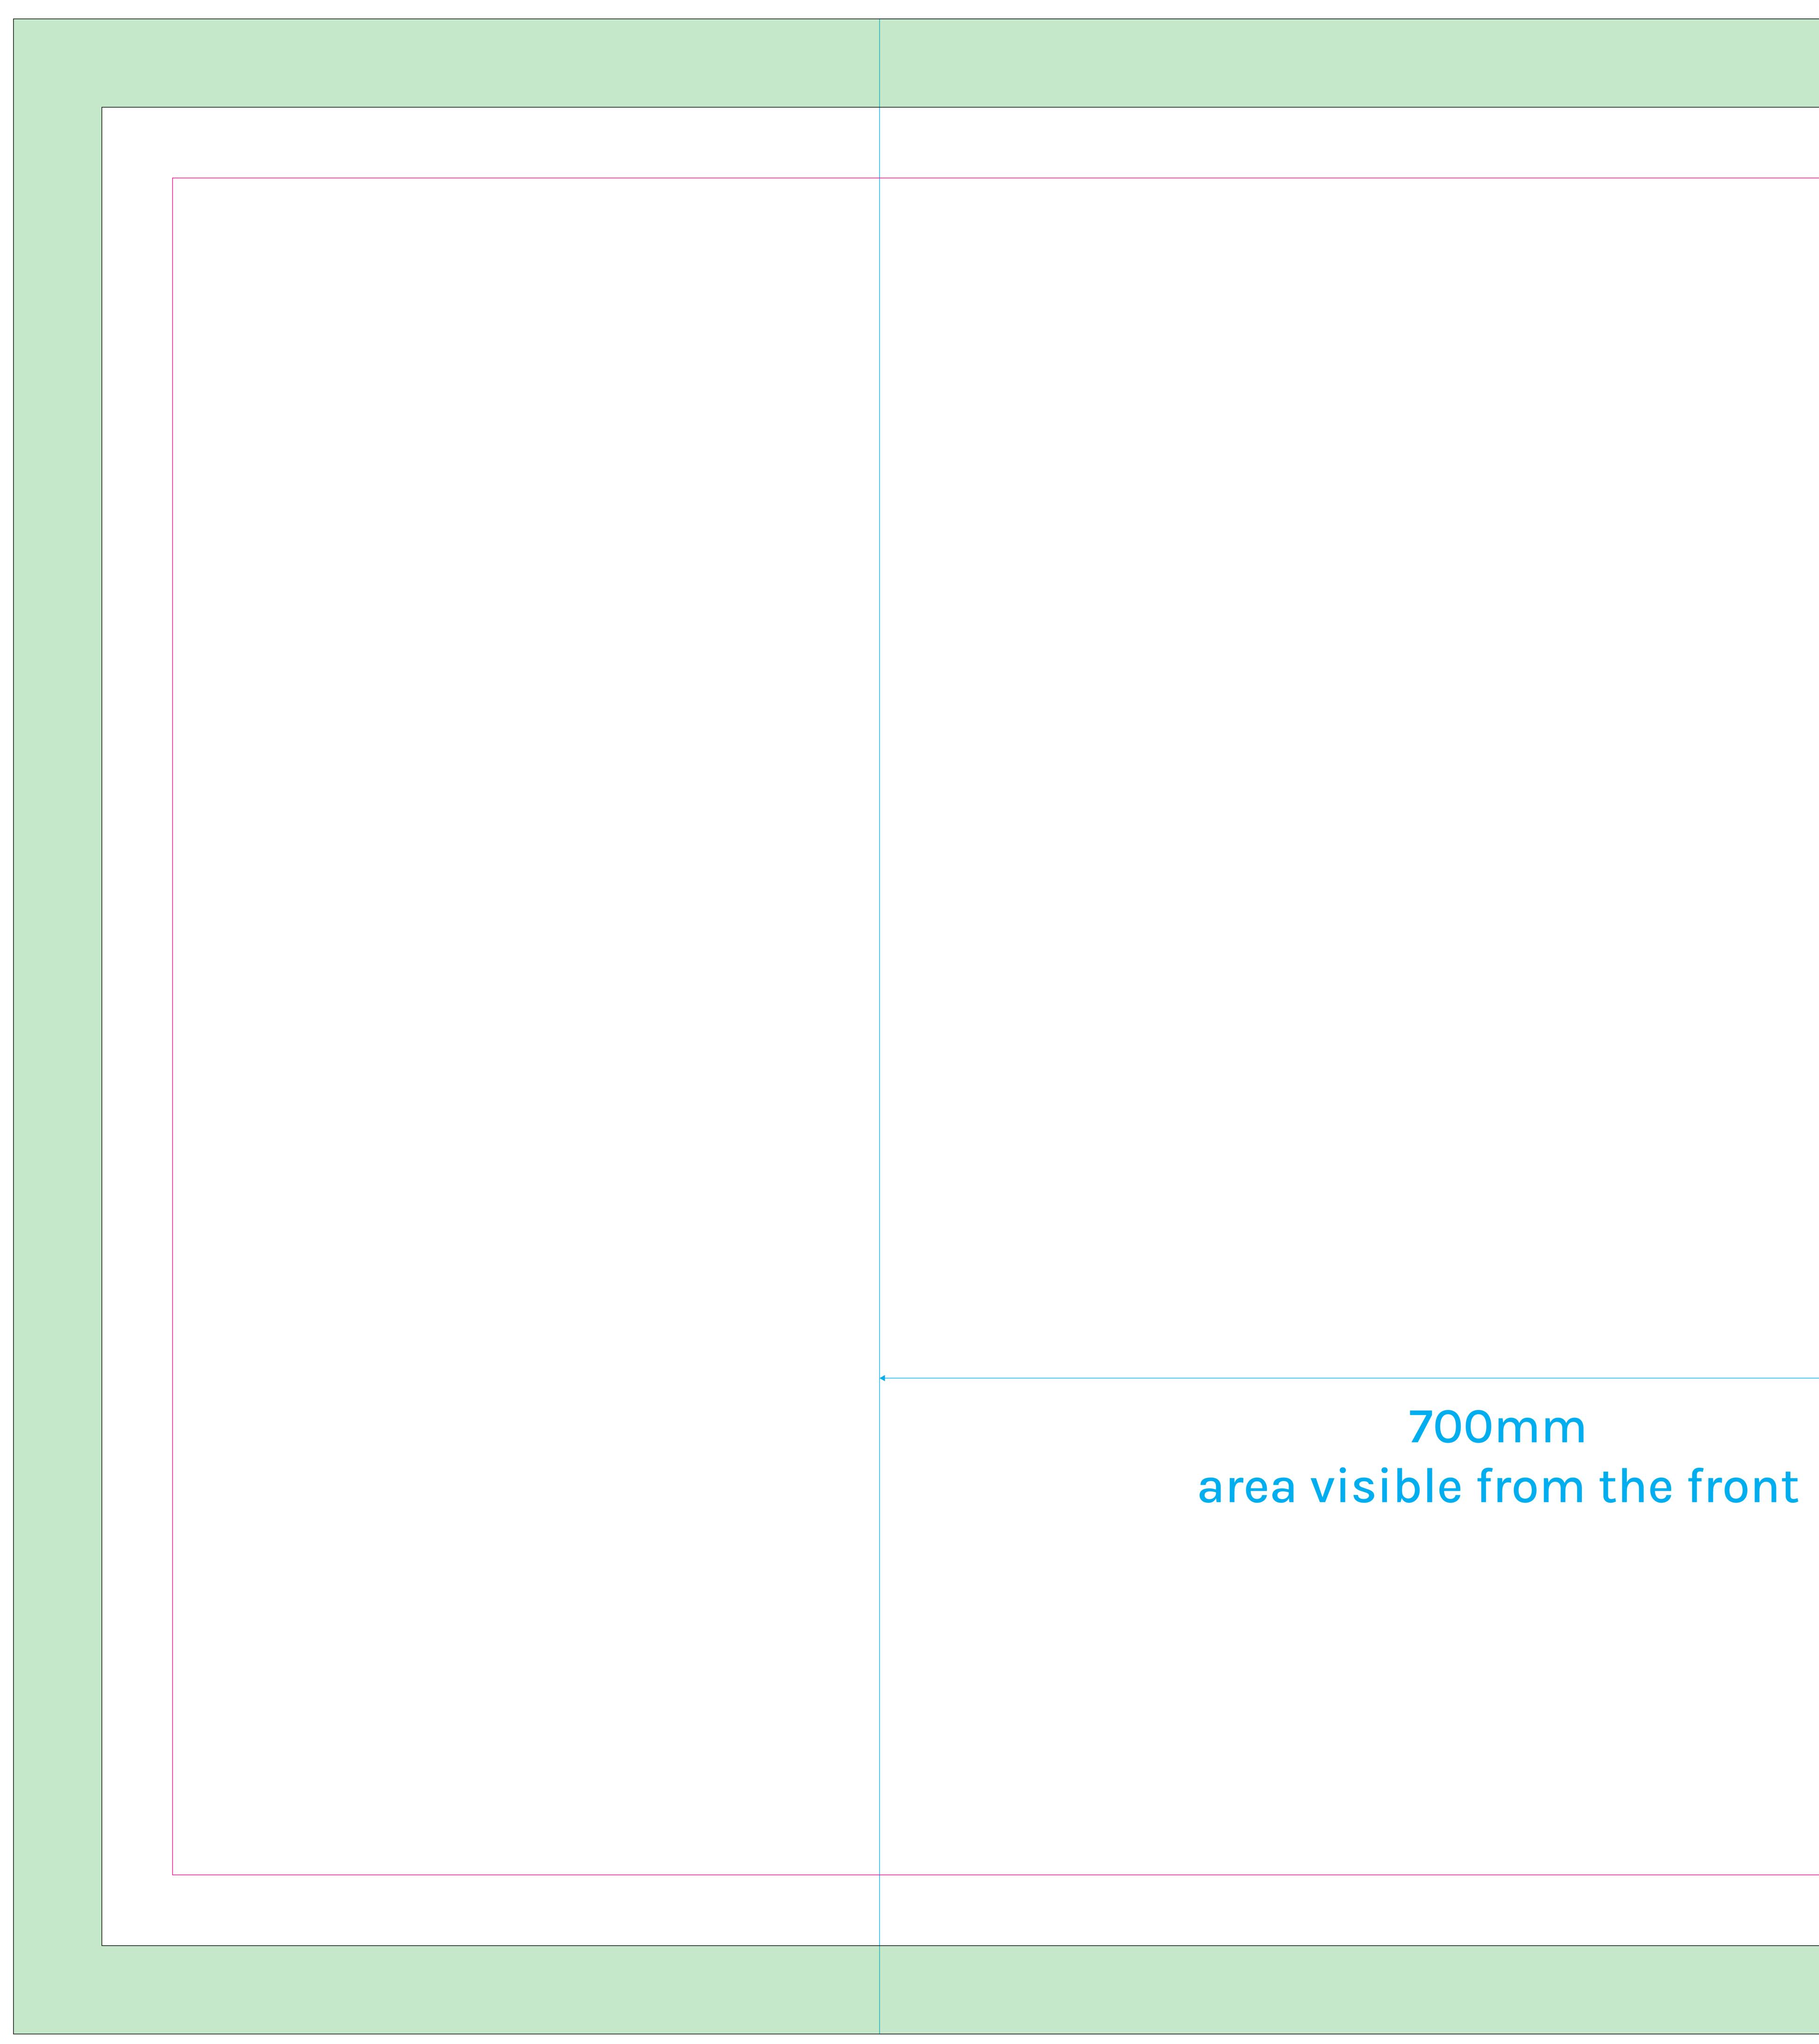

### **INFO FILE**

Formats: .eps .pdf .jpg .tiff Color profile: CMYK Images: included within the file at at least 100dpi resolution in 1:1 scale or 1000dpi for 1:10 scale works Fonts: converted into paths Die path: Keep ONLY the outermost path - all other paths must be removed Crop marks/register/color bars/file info: D0 NOT insert inside the file

\_\_\_\_ ABUNDANCE

CUT

SAFETY MARGIN
(Do not place important content beyond this margin)

# 1:1 SCALE TEMPLATE OVETTO DESK see page 2 for file info