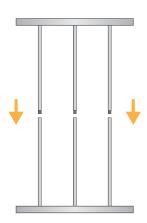

#### DESK OVETTO ASSEMBLY INSTRUCTIONS

1. Screw 3 half-rods to the base of the Desk and the remaining 3 to the top of the bench

2. Join the two parts simply by interlocking them

3. Wrap the structure by inserting it into the print

**4.** Insert the silicone profiles into the shapes on the top and base to fix and tension the print.

NOTE

It is possible to accessorize Desk Ovetto with a tablet holder.

WATCH THE VIDEO TUTORIAL youtube.com/studioStandsSrl