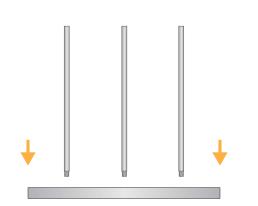

#### DESK OVETTO ASSEMBLY INSTRUCTIONS

1. Screw 3 half-rods to the base of the Desk and the remaining 3 to the top of the bench

2. Join the two parts simply by interlocking them

3. Wrap the structure by inserting it into the print