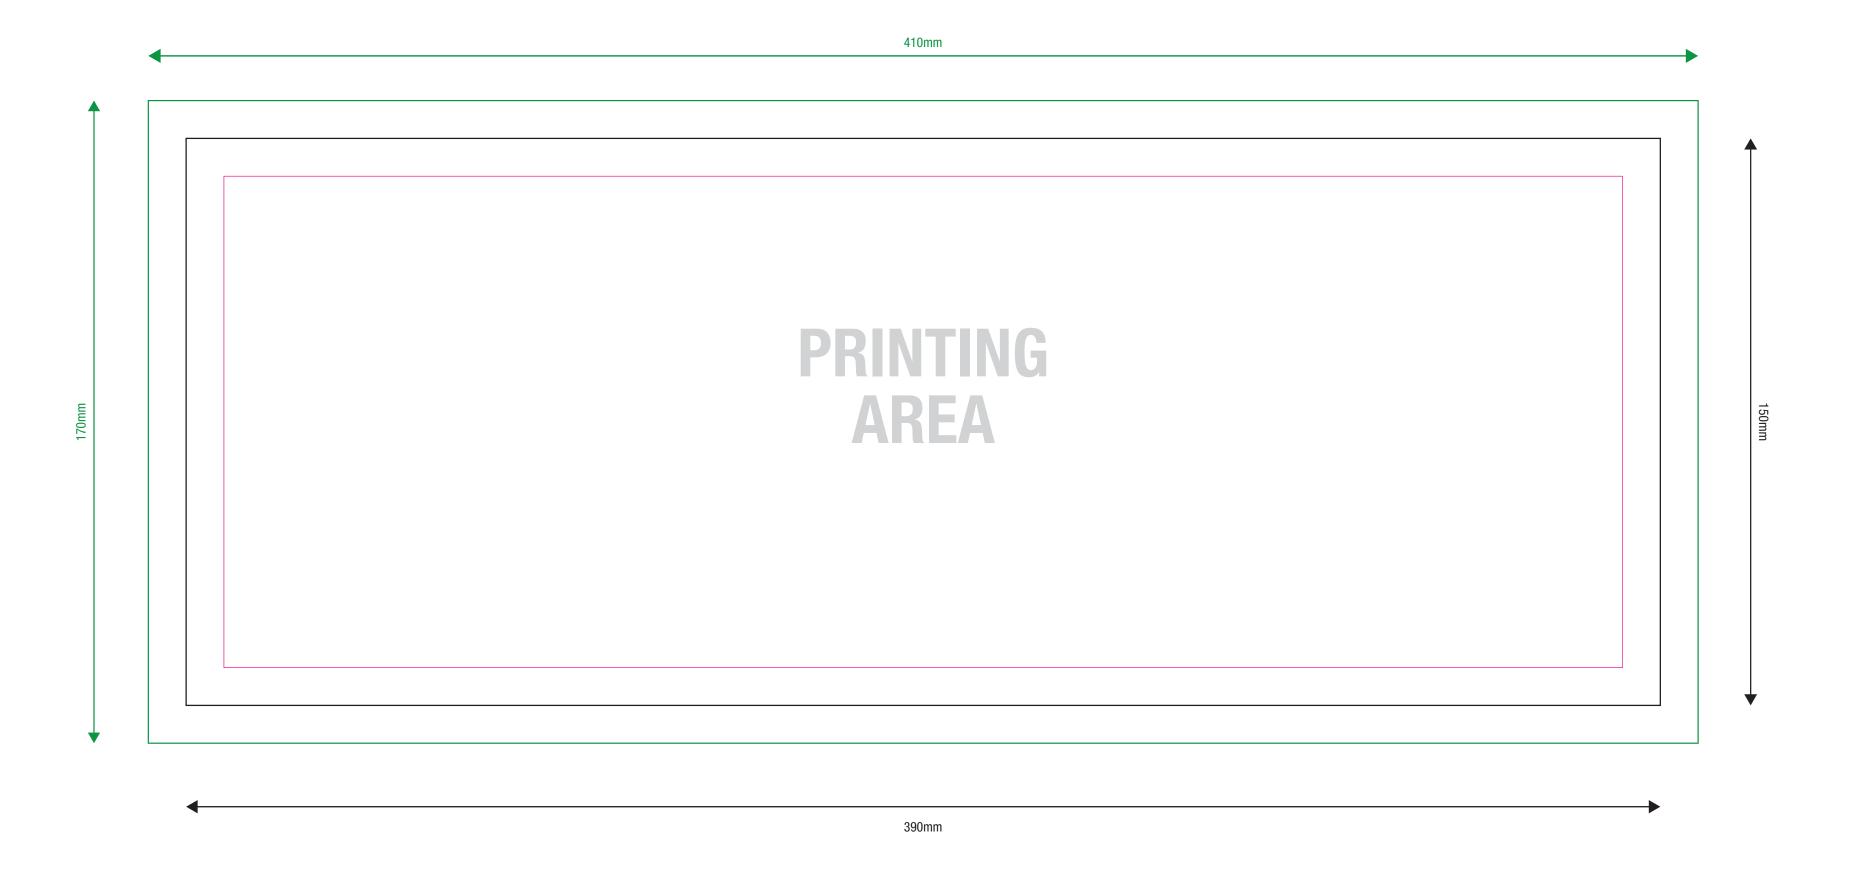

## **INFO FILE**

| Formats:                                                                                            |                                                                      |
|-----------------------------------------------------------------------------------------------------|----------------------------------------------------------------------|
| .eps .pdf .jpg .ti                                                                                  | ff                                                                   |
| Color profile:                                                                                      |                                                                      |
| CMYK                                                                                                |                                                                      |
| Images:                                                                                             |                                                                      |
| included within the file at at least 100dpi resolution in 1:1 scale or 1000dpi for 1:10 scale works |                                                                      |
| Fonts:                                                                                              |                                                                      |
| converted into p                                                                                    | oaths                                                                |
| Die path:                                                                                           |                                                                      |
| Keep ONLY the outermost path - all other paths must be removed                                      |                                                                      |
| Crop marks/register/color bars/file info:                                                           |                                                                      |
| DO NOT insert inside the file                                                                       |                                                                      |
|                                                                                                     |                                                                      |
|                                                                                                     | ABUNDANCE                                                            |
|                                                                                                     | CUT                                                                  |
| •                                                                                                   | SAFETY MARGIN<br>(Do not place important content beyond this margin) |
|                                                                                                     |                                                                      |