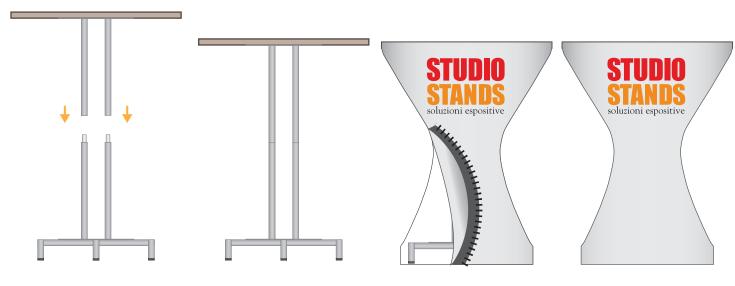

1. Apply the aluminum tubes to the base following the order of the numbered stickers

2. Screw the tubes to the support surface following the order of the numbered stickers  $\,$ 

3. Join the support surface to the base

4. Apply the sock print and close the  ${\sf zip}$ 

\* The assembly of the Big Circular Desk does not require instructions, in fact, this version simply opens like a compass.