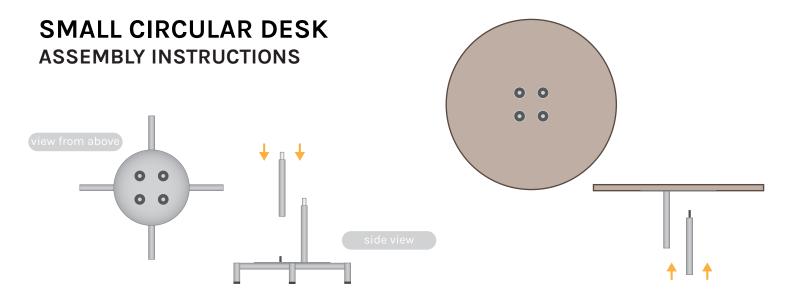

1. Apply the aluminum tubes to the base following the order of the numbered stickers

2. Screw the tubes to the support surface following the order of the numbered stickers  $\,$ 

3. Join the support surface to the base

4. Apply the sock print and close the  ${\sf zip}$ 

\* The assembly of the Big Circular Desk does not require instructions, in fact, this version simply opens like a compass.