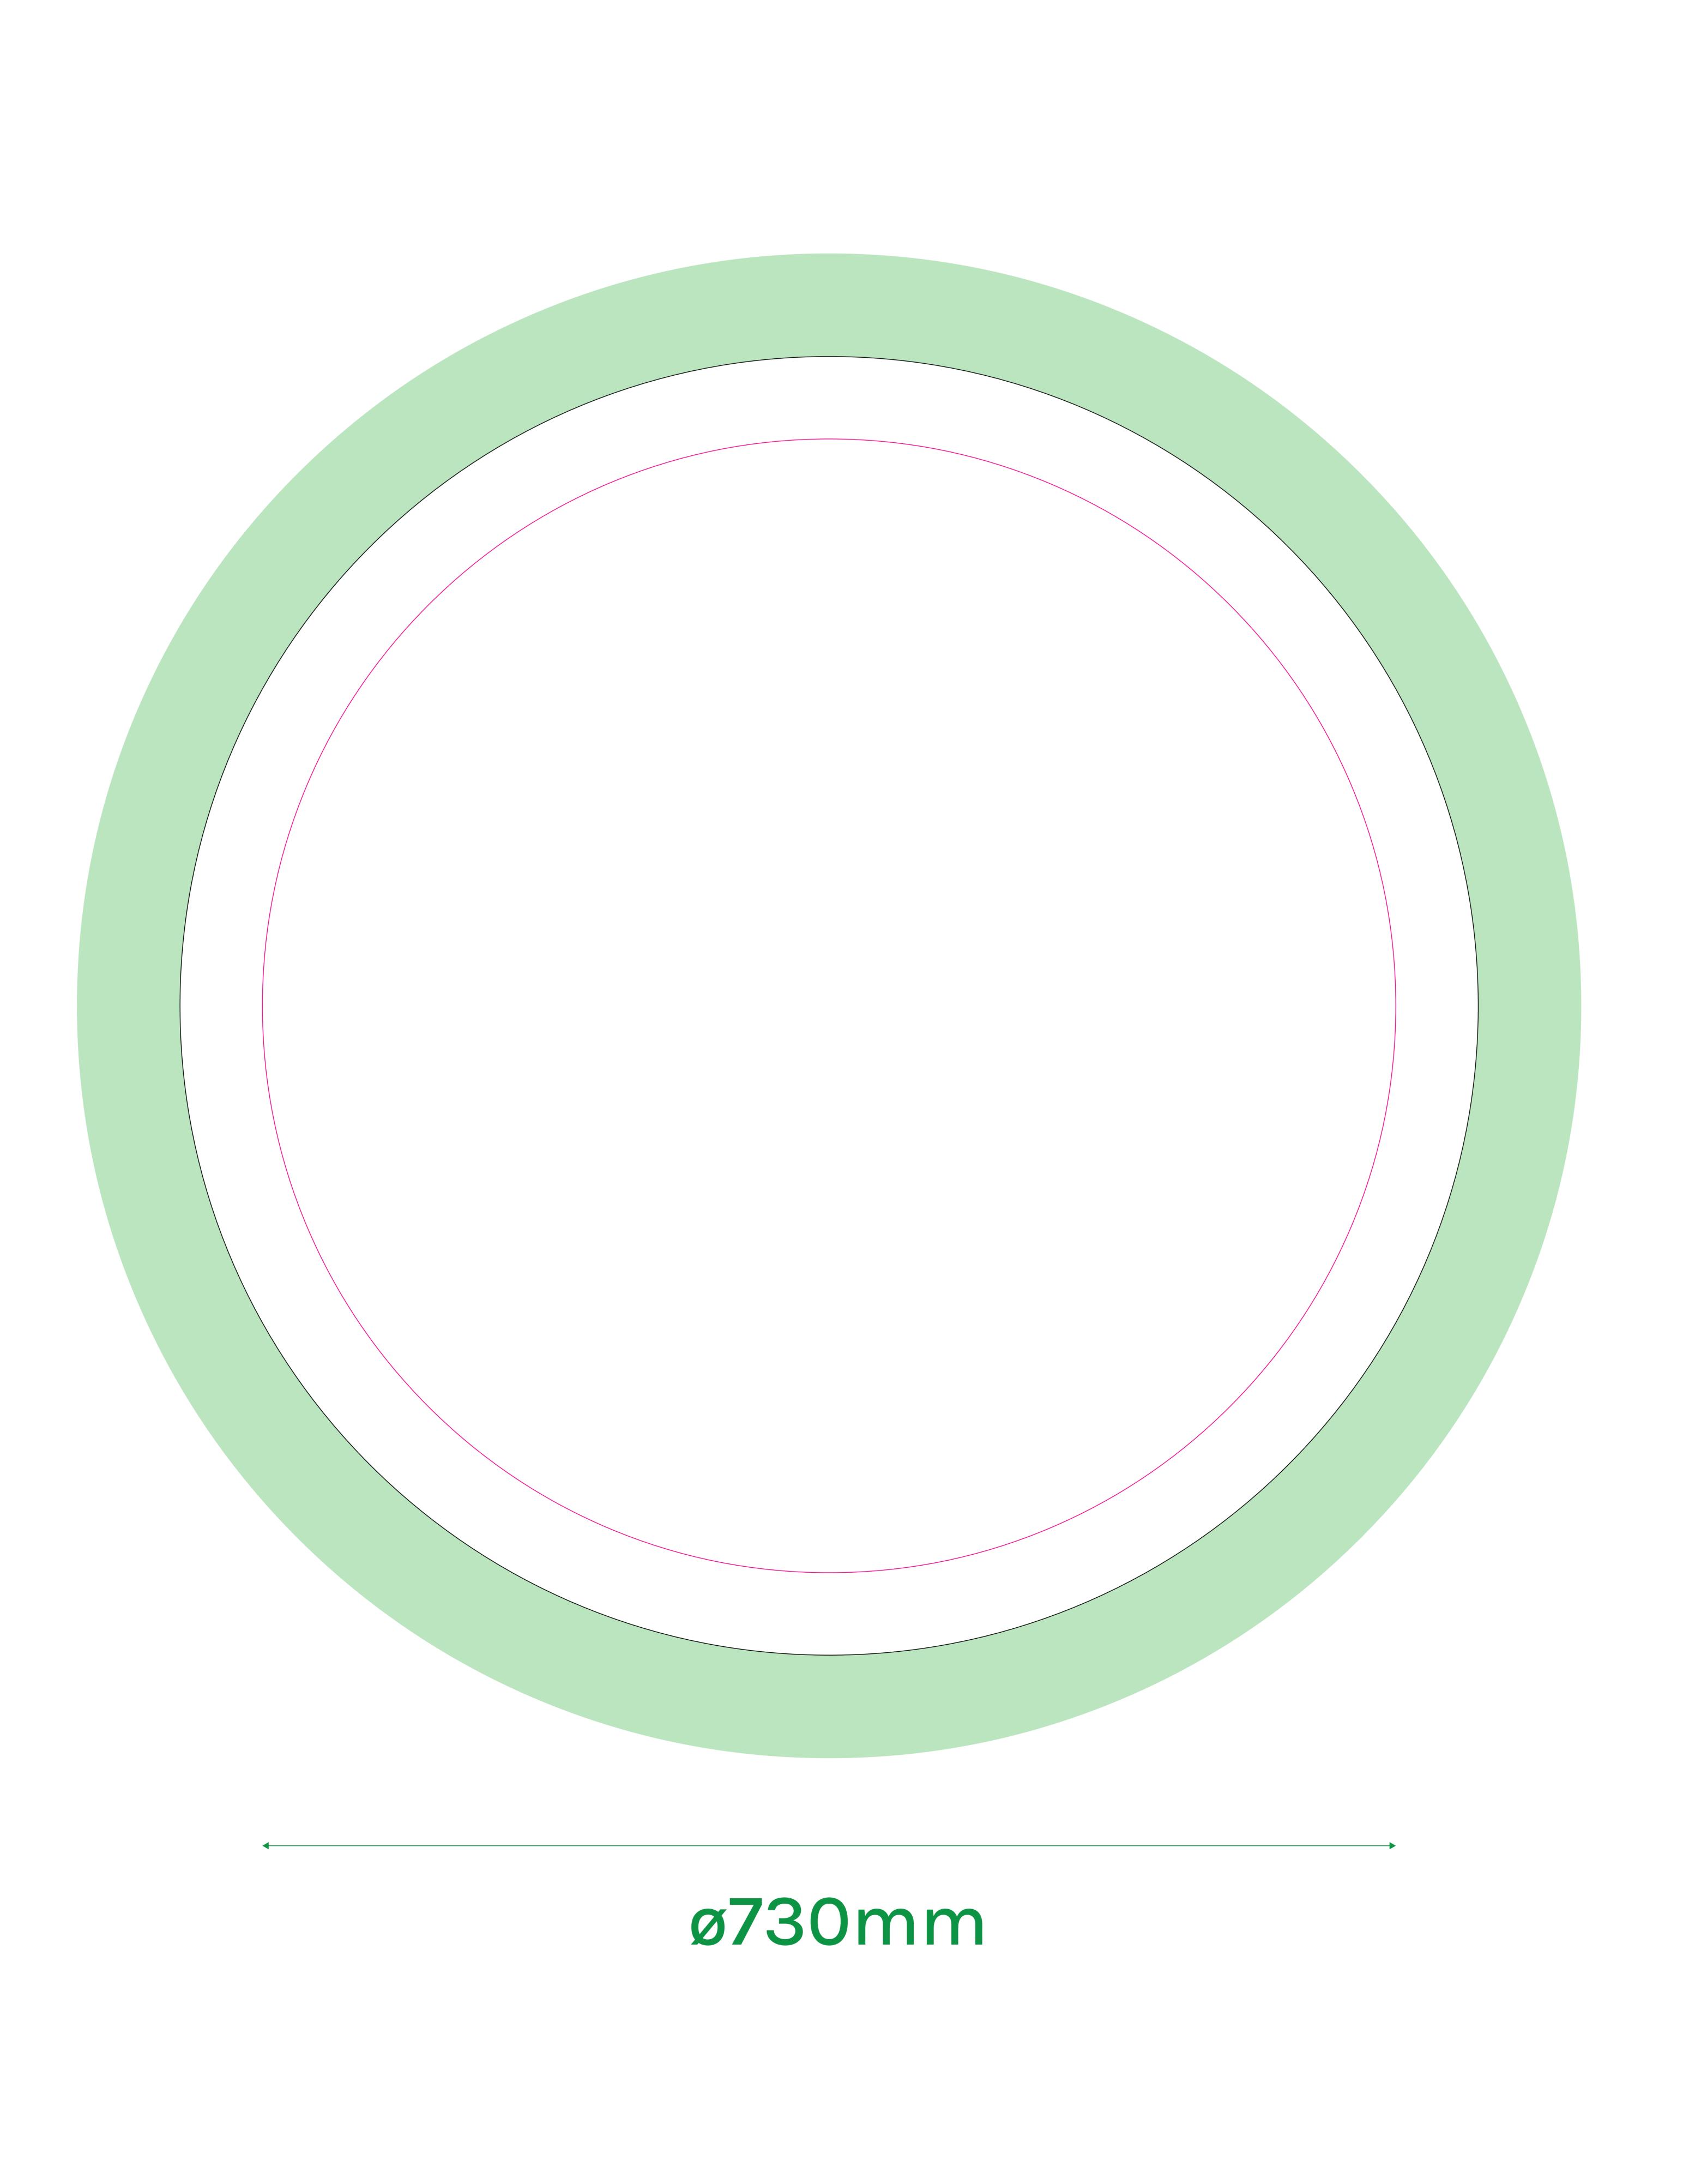

|
| CUT MARKS/REGISTER/COLOR BARS/FILE INFO: DO NOT insert inside the file                                      |
|                                                                                                             |
| ABUNDANCE                                                                                                   |
| CUT                                                                                                         |
| SAFETY MARGIN                                                                                               |

(Do not place important content beyond this margin)



#### 1:1 SCALE TEMPLATE

see page 2 for file info

# CIRCULAR DESK SMALL body

(4 pieces needed for each banquet)



# CIRCULAR DESK SMALL support surface





### CIRCULAR DESK SMALL base

(not visible - if not supplied it will be made of neutral fabric)



#### 1:1 SCALE TEMPLATE

see page 2 for file info

## CIRCULAR DESK BIG body

(2 pieces needed for each banquet)

## CIRCULAR DESK BIG body

(2 pieces needed for each banquet)

1230mm

### CIRCULAR DESK BIG top