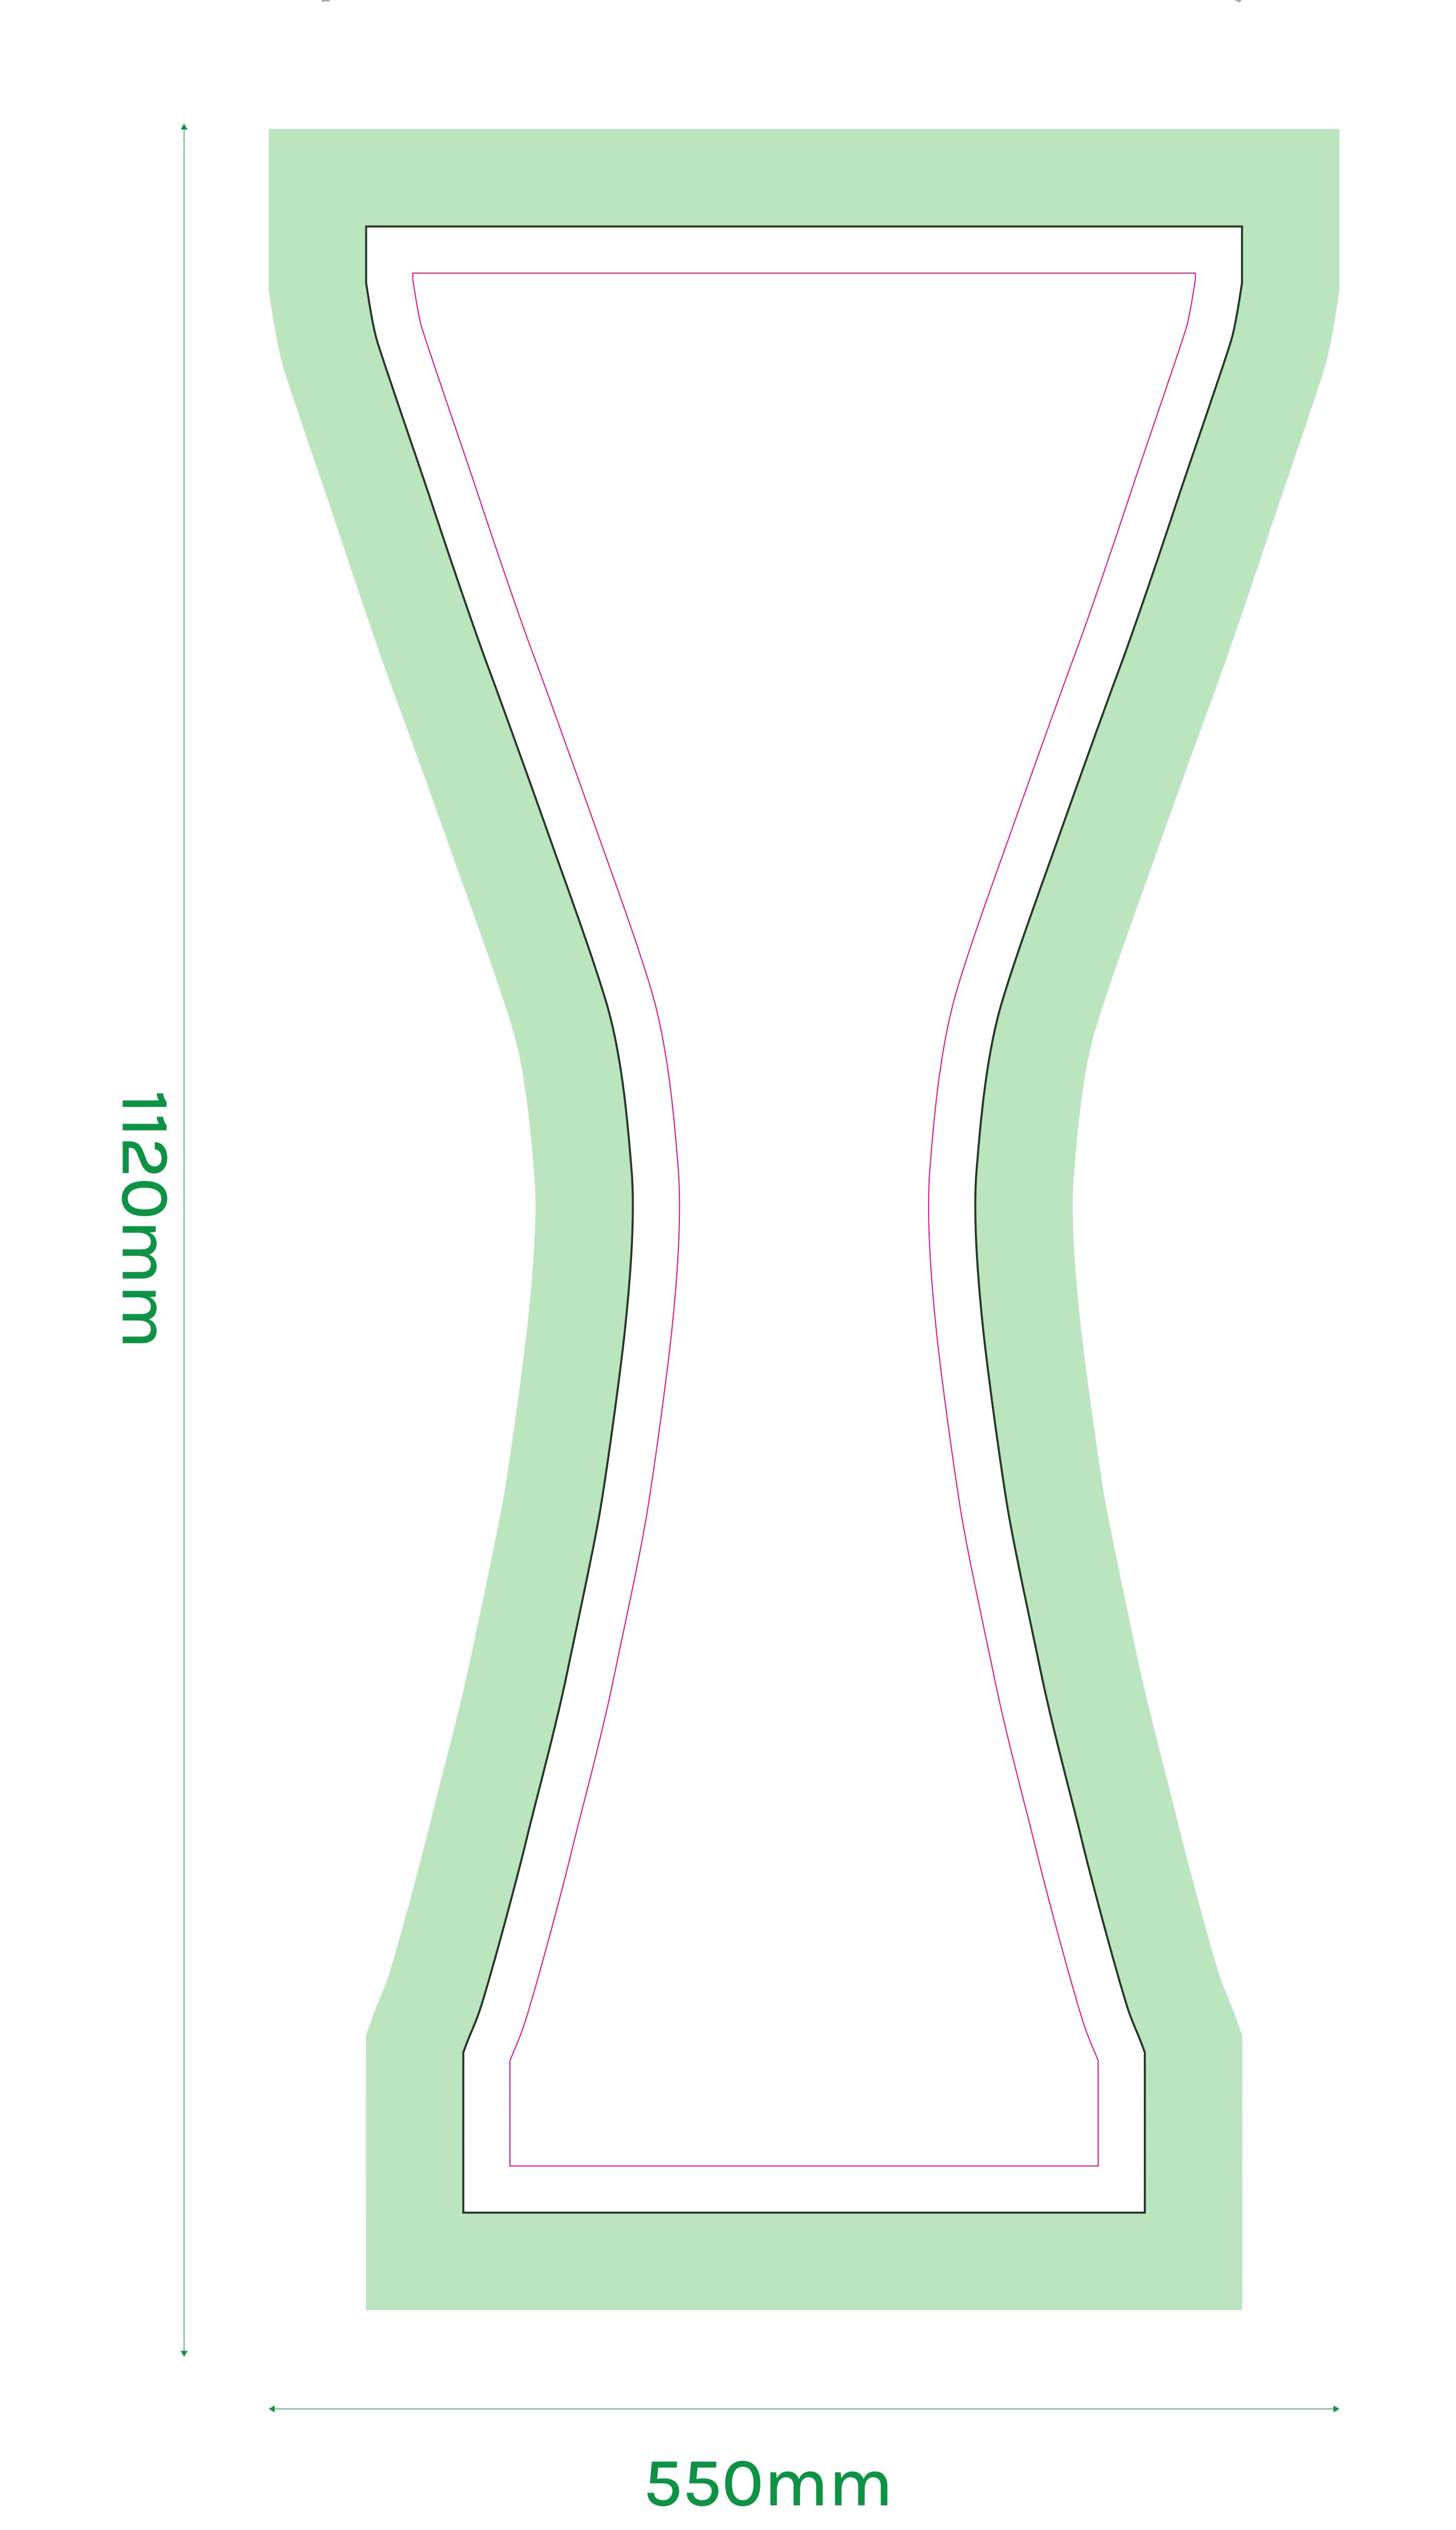

#### 1:1 SCALE TEMPLATE

see page 2 for file info

# CIRCULAR DESK SMALL body

(4 pieces needed for each banquet)