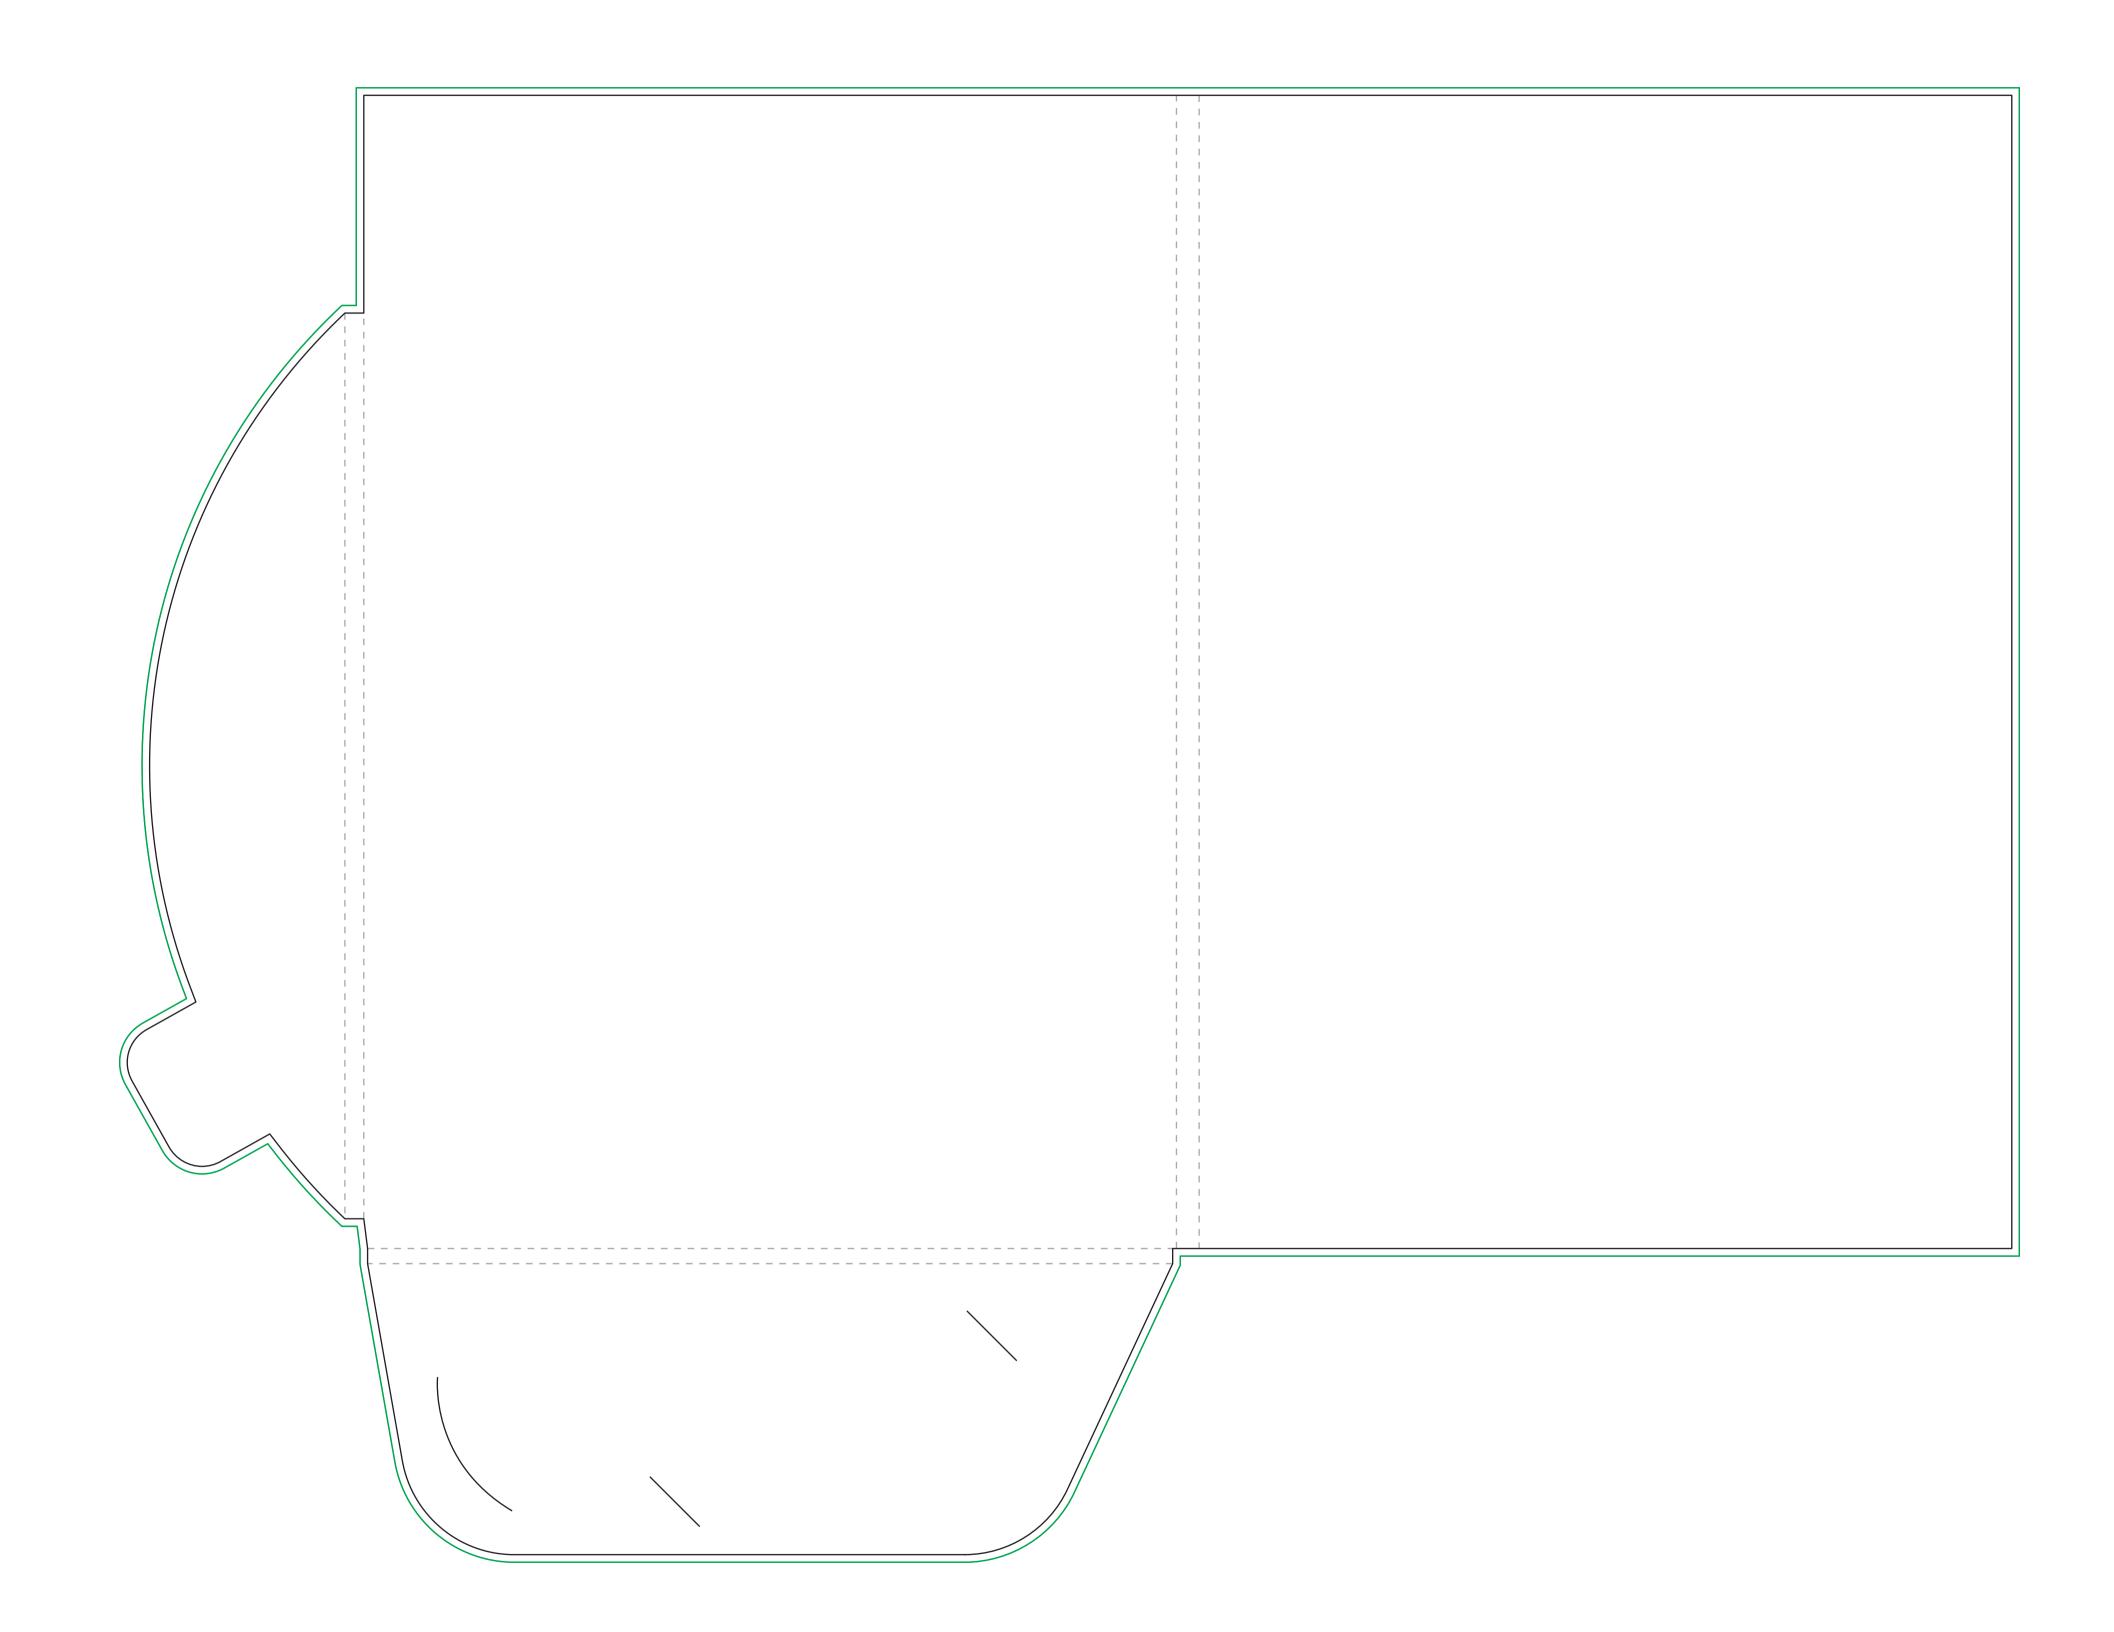

## **INFO FILE**

.eps .pdf .jpg .tiff

**FORMATS:** 

| COLOR PROFILE:<br>CMYK                                                                                      |                                                                   |
|-------------------------------------------------------------------------------------------------------------|-------------------------------------------------------------------|
| IMAGES: included within the file at at least 100dpi resolution in 1:1 scale or 1000dpi for 1:10 scale works |                                                                   |
| FONTS: converted into paths                                                                                 |                                                                   |
| DIE PATTERN:<br>Keep ONLY the outermost path - all other paths must be removed                              |                                                                   |
| CUT MARKS/REGISTER/COLOR BARS/FILE INFO: DO NOT insert inside the file                                      |                                                                   |
|                                                                                                             |                                                                   |
|                                                                                                             | ABUNDANCE                                                         |
|                                                                                                             | CUT                                                               |
|                                                                                                             | SAFETY MARGIN (Do not place important content beyond this margin) |
|                                                                                                             | FOLDS                                                             |
| _                                                                                                           | BUTTONHOLES                                                       |
|                                                                                                             |                                                                   |