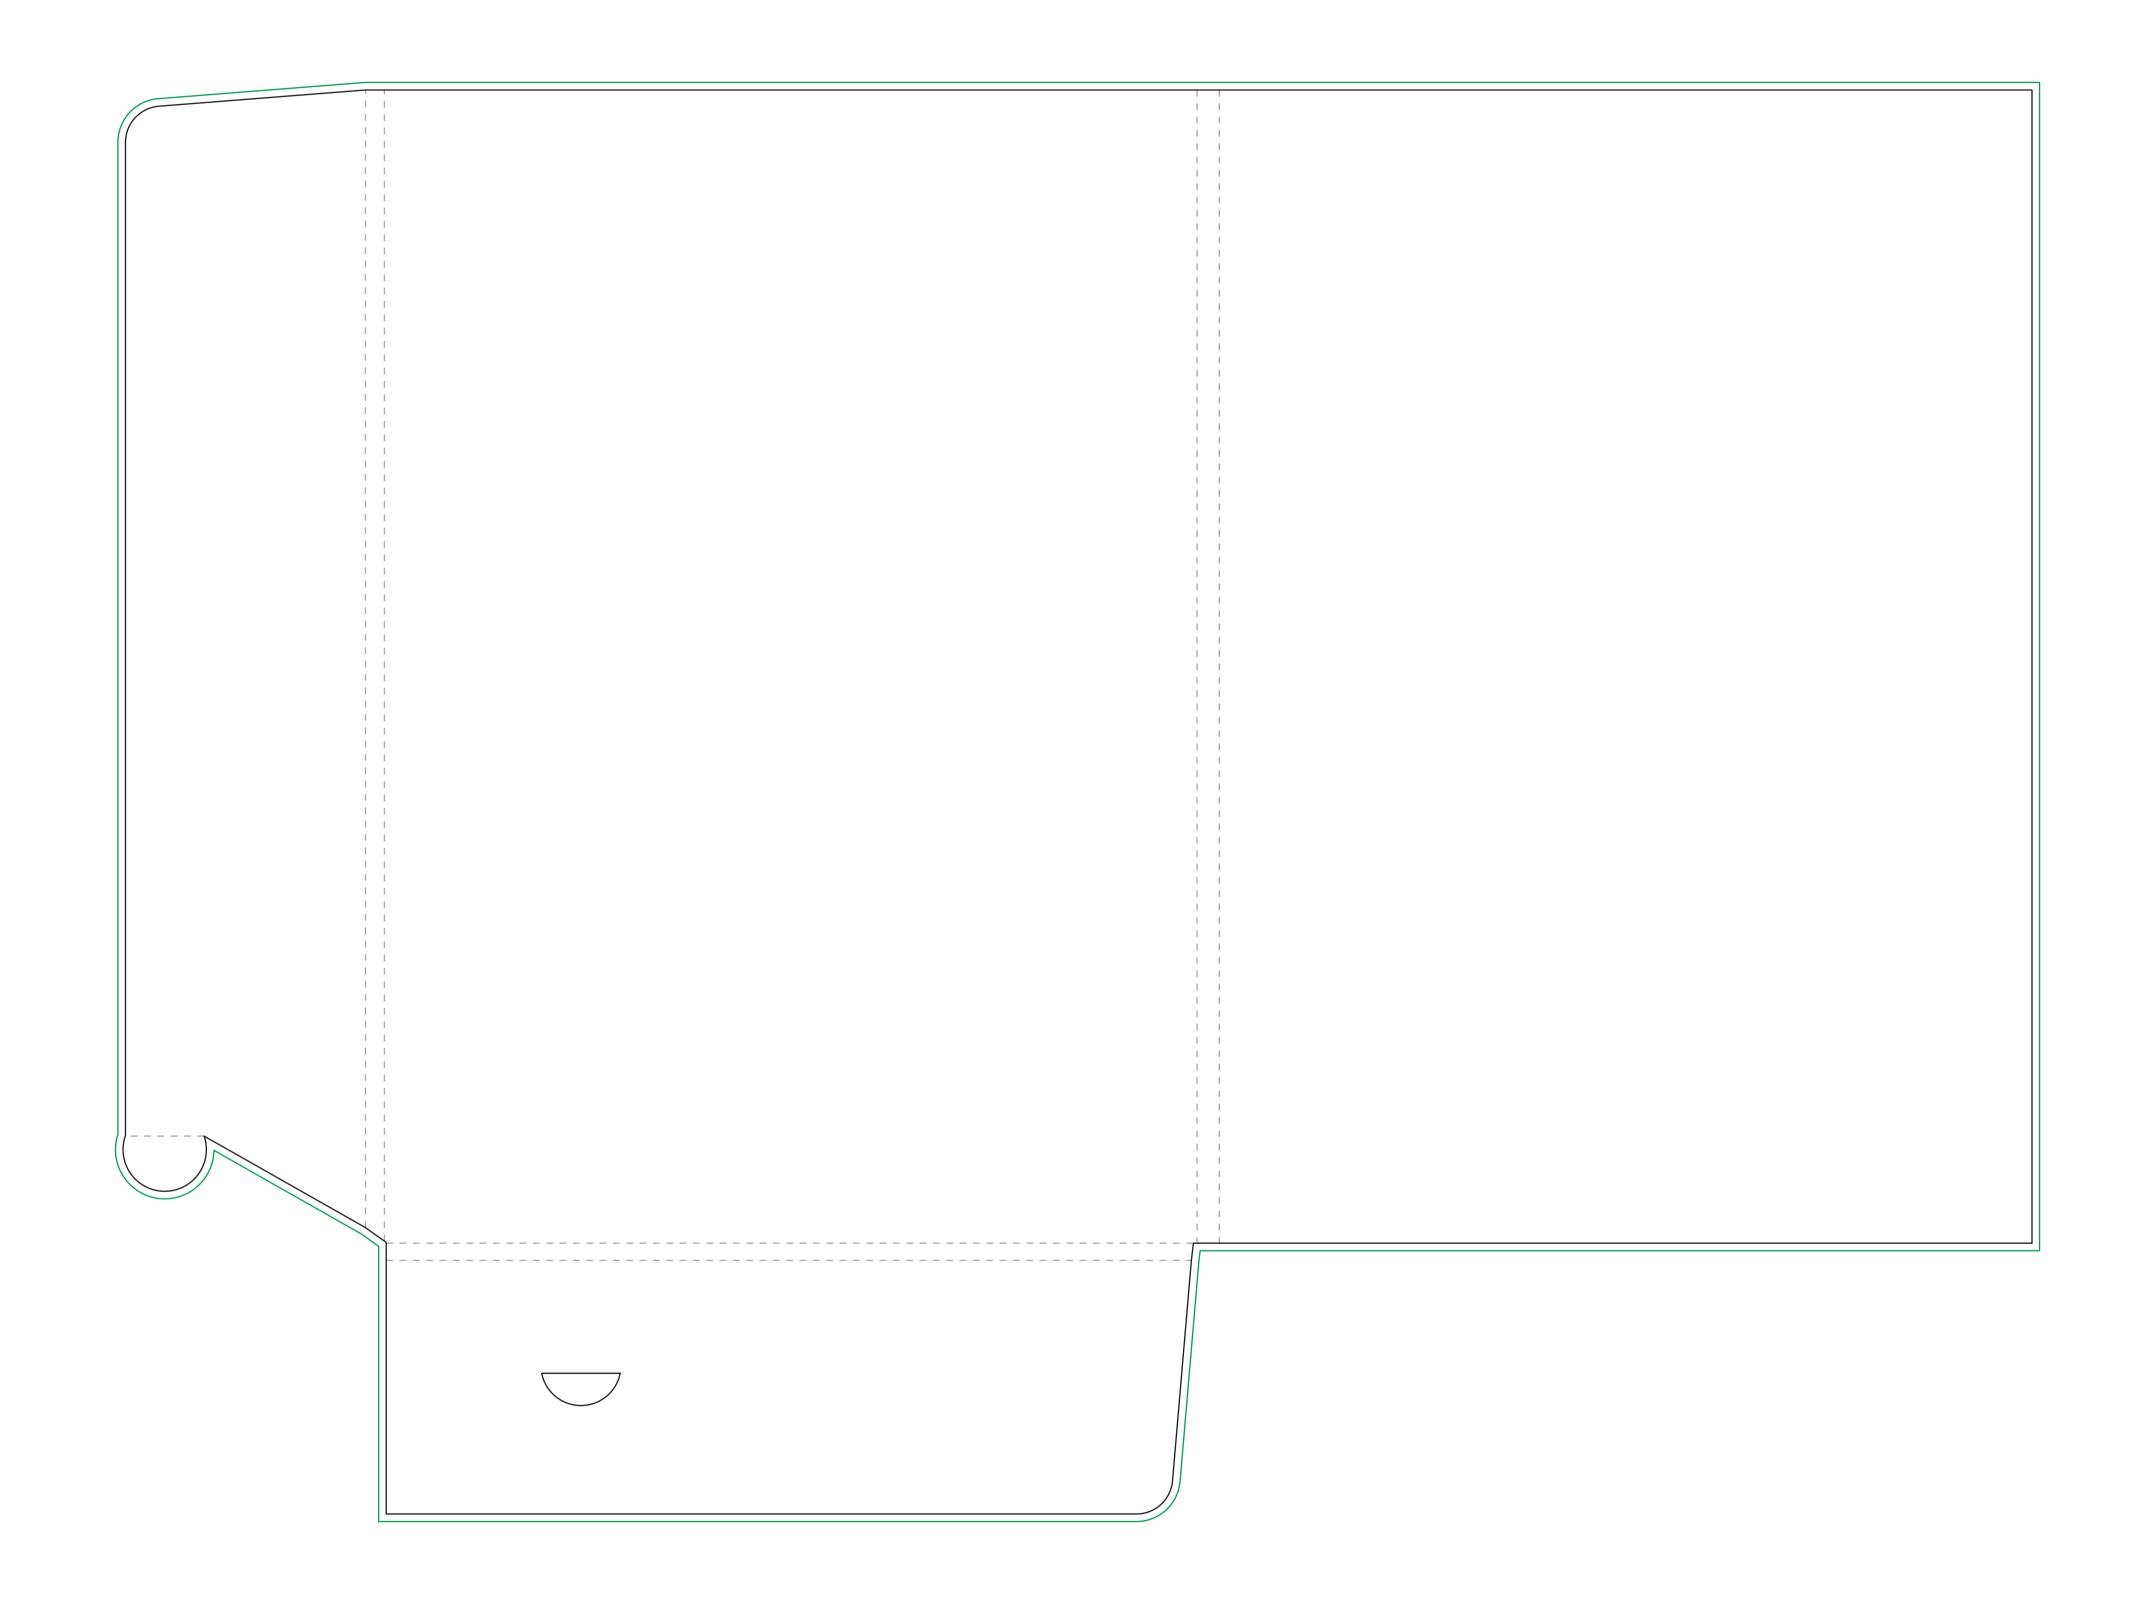

## **INFO FILE**

.eps .pdf .jpg .tiff

**FORMATS:** 

| COLOR PROFILE:<br>CMYK                                                                                      |                                                                   |
|-------------------------------------------------------------------------------------------------------------|-------------------------------------------------------------------|
| IMAGES: included within the file at at least 100dpi resolution in 1:1 scale or 1000dpi for 1:10 scale works |                                                                   |
| FONTS: converted into paths                                                                                 |                                                                   |
| DIE PATTERN:<br>Keep ONLY the outermost path - all other paths must be removed                              |                                                                   |
| CUT MARKS/REGISTER/COLOR BARS/FILE INFO: DO NOT insert inside the file                                      |                                                                   |
|                                                                                                             |                                                                   |
|                                                                                                             | ABUNDANCE                                                         |
|                                                                                                             | CUT                                                               |
|                                                                                                             | SAFETY MARGIN (Do not place important content beyond this margin) |
|                                                                                                             | FOLDS                                                             |
| _                                                                                                           | BUTTONHOLES                                                       |
|                                                                                                             |                                                                   |