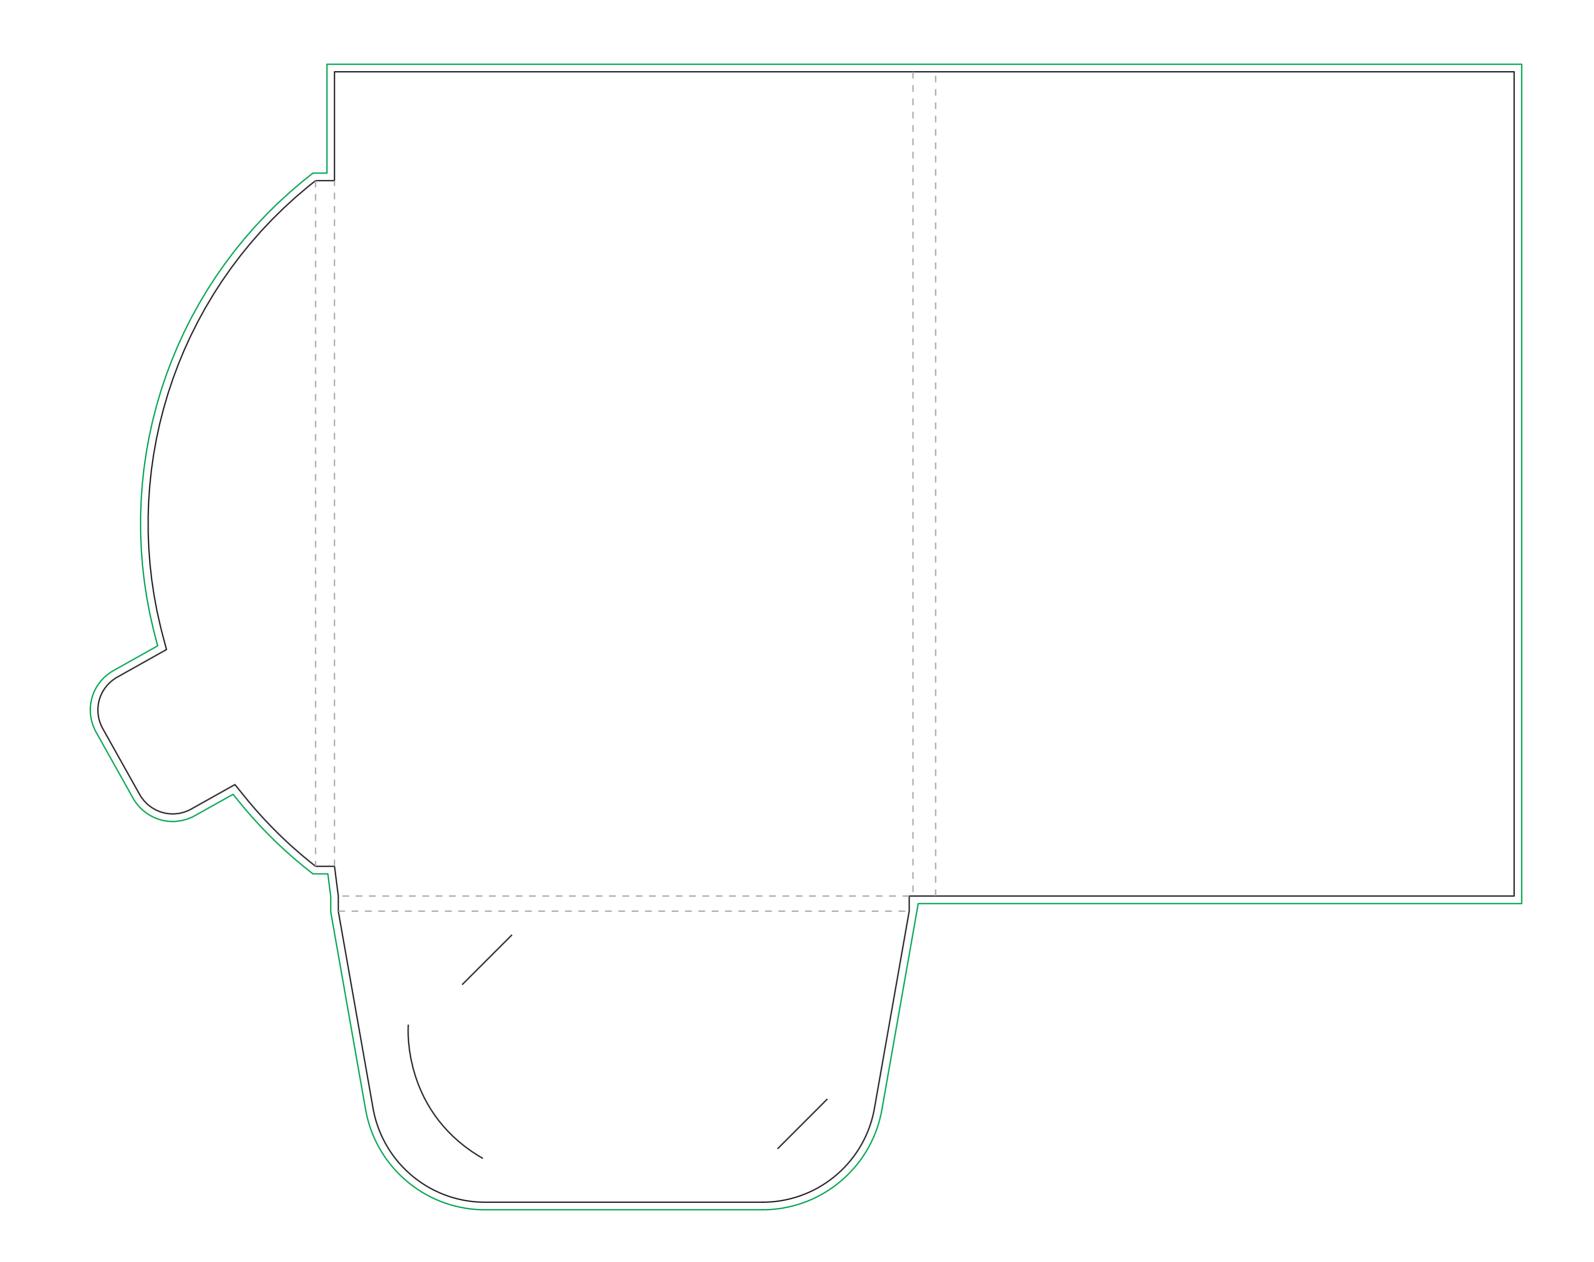

## **INFO FILE**

.eps .pdf .jpg .tiff

**FORMATS:** 

| COLOR PROFILE:<br>CMYK                                                                                      |                                                                   |
|-------------------------------------------------------------------------------------------------------------|-------------------------------------------------------------------|
| IMAGES: included within the file at at least 100dpi resolution in 1:1 scale or 1000dpi for 1:10 scale works |                                                                   |
| FONTS: converted into paths                                                                                 |                                                                   |
| DIE PATTERN:<br>Keep ONLY the outermost path - all other paths must be removed                              |                                                                   |
| CUT MARKS/REGISTER/COLOR BARS/FILE INFO: DO NOT insert inside the file                                      |                                                                   |
|                                                                                                             |                                                                   |
|                                                                                                             | ABUNDANCE                                                         |
|                                                                                                             | CUT                                                               |
|                                                                                                             | SAFETY MARGIN (Do not place important content beyond this margin) |
|                                                                                                             | FOLDS                                                             |
| _                                                                                                           | BUTTONHOLES                                                       |
|                                                                                                             |                                                                   |