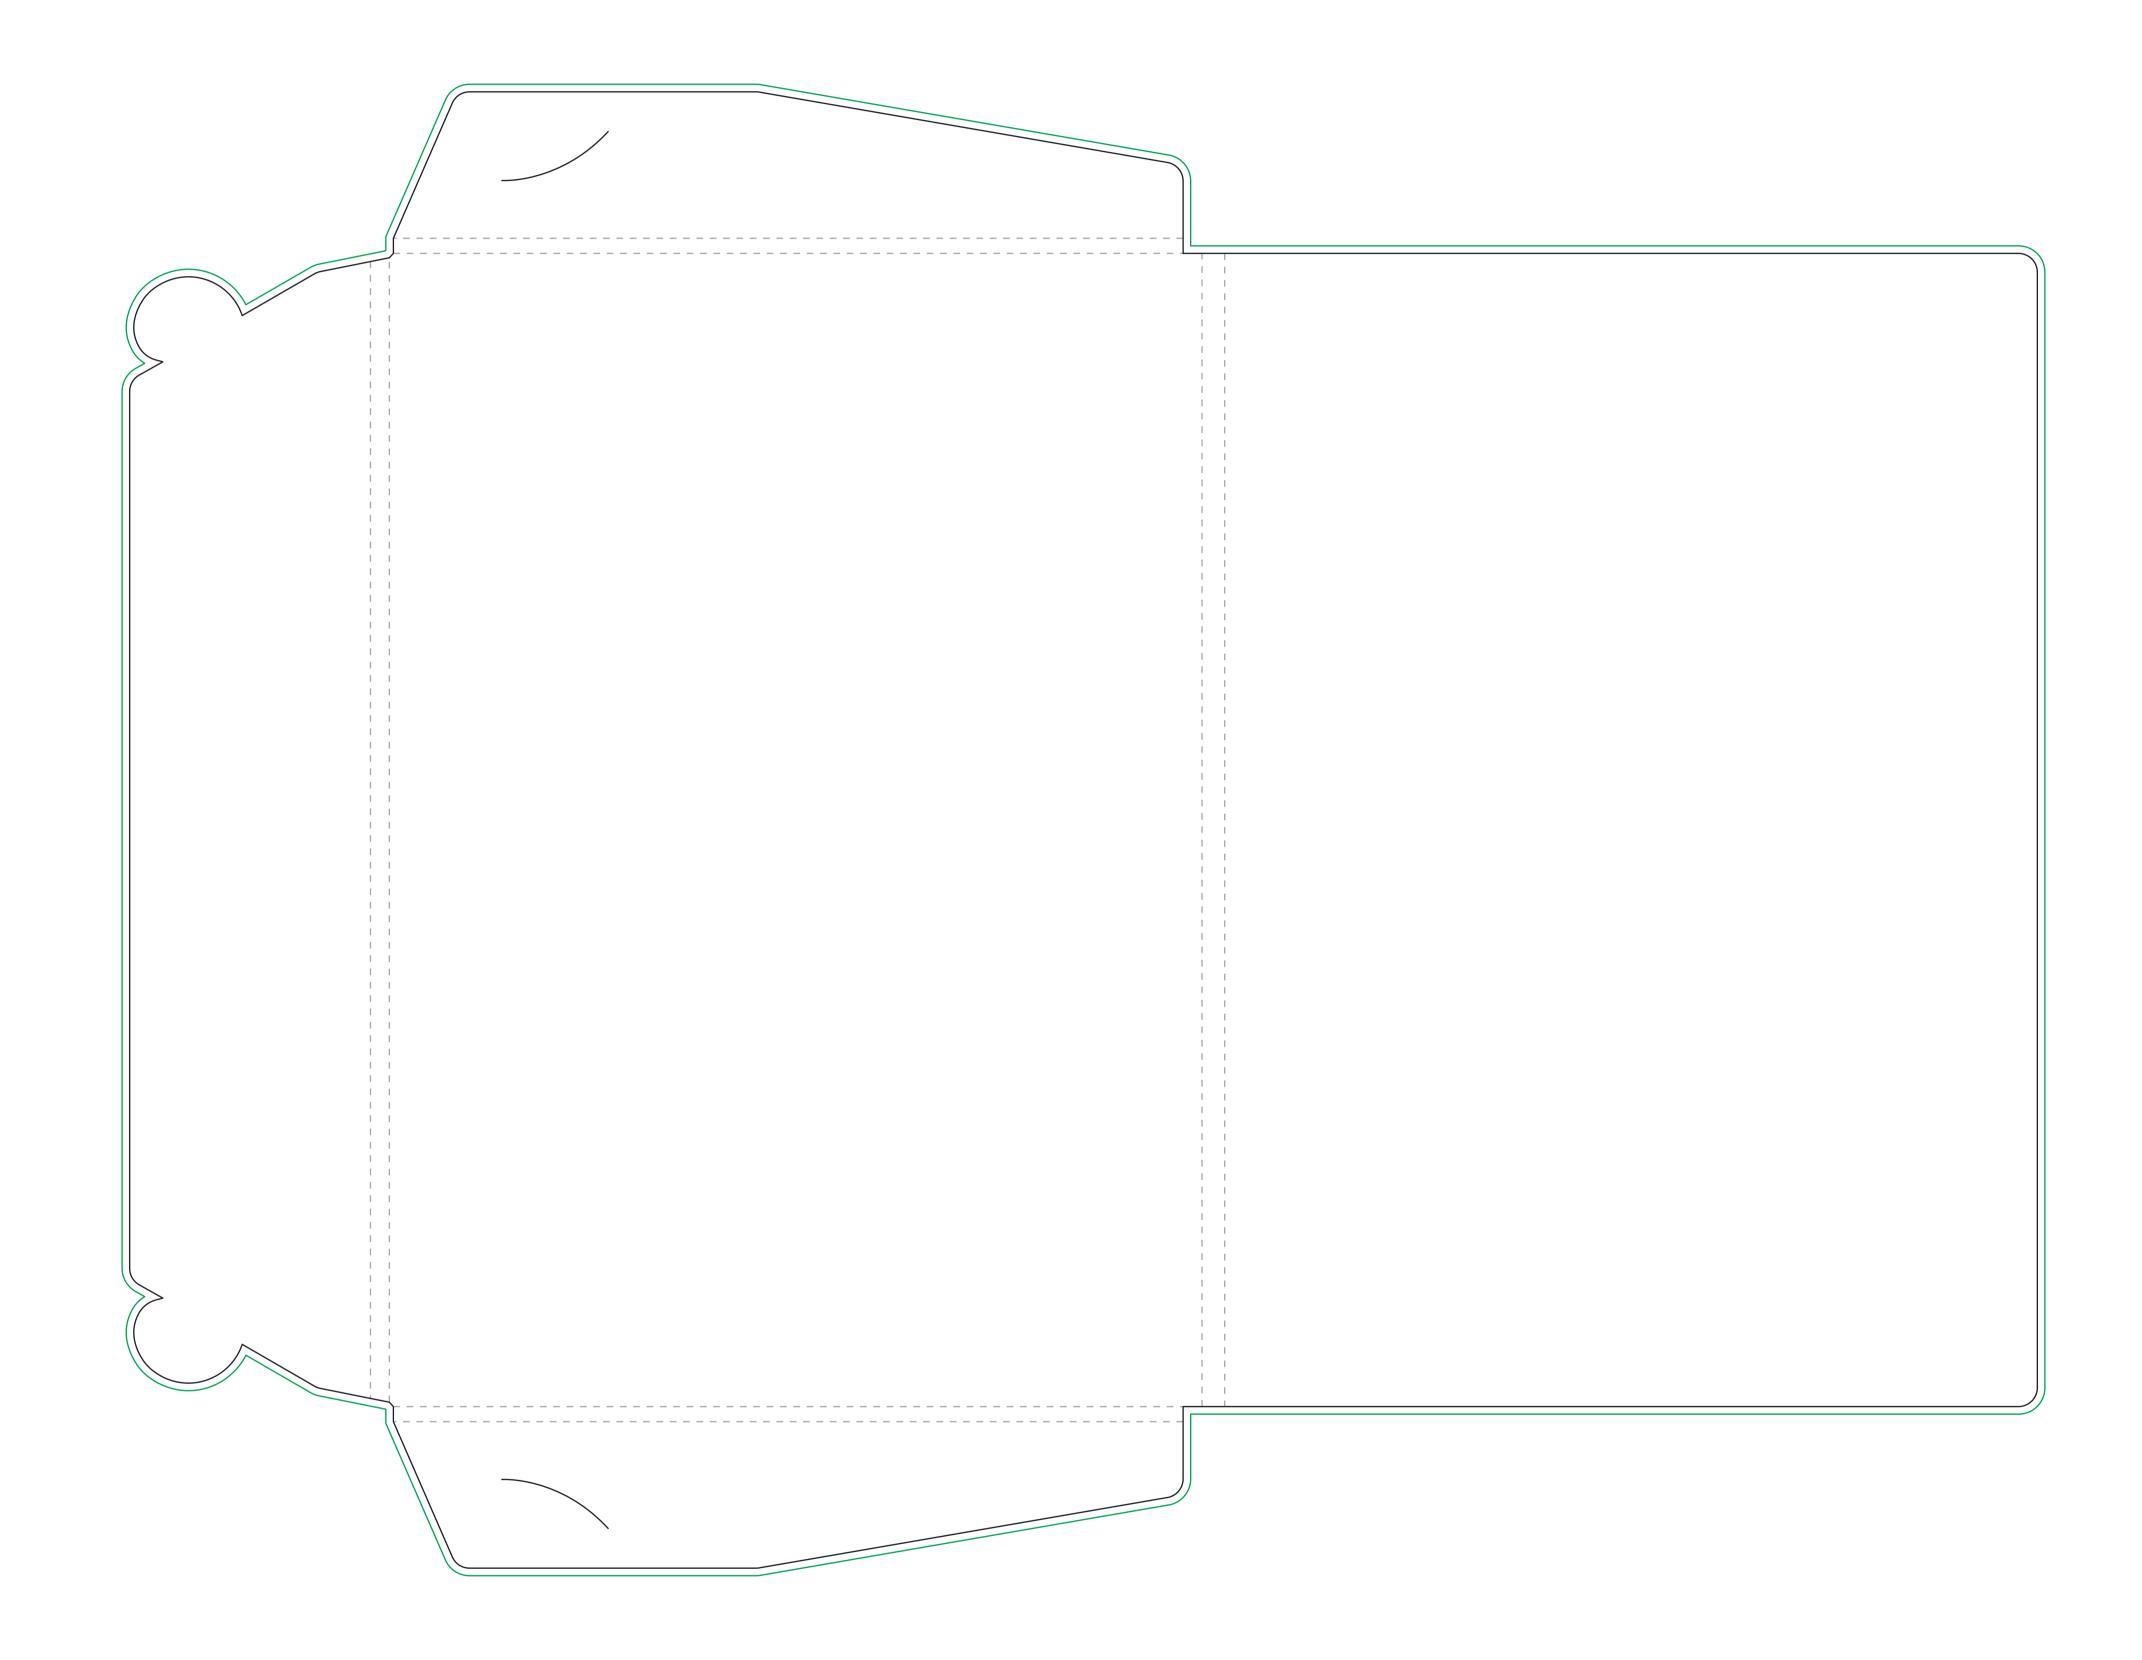

## **INFO FILE**

.eps .pdf .jpg .tiff

**FORMATS:** 

| COLOR PROFILE:<br>CMYK                                                                                      |                                                                   |
|-------------------------------------------------------------------------------------------------------------|-------------------------------------------------------------------|
| IMAGES: included within the file at at least 100dpi resolution in 1:1 scale or 1000dpi for 1:10 scale works |                                                                   |
| FONTS: converted into paths                                                                                 |                                                                   |
| DIE PATTERN:<br>Keep ONLY the outermost path - all other paths must be removed                              |                                                                   |
| CUT MARKS/REGISTER/COLOR BARS/FILE INFO: DO NOT insert inside the file                                      |                                                                   |
|                                                                                                             |                                                                   |
|                                                                                                             | ABUNDANCE                                                         |
|                                                                                                             | CUT                                                               |
|                                                                                                             | SAFETY MARGIN (Do not place important content beyond this margin) |
|                                                                                                             | FOLDS                                                             |
| _                                                                                                           | BUTTONHOLES                                                       |
|                                                                                                             |                                                                   |