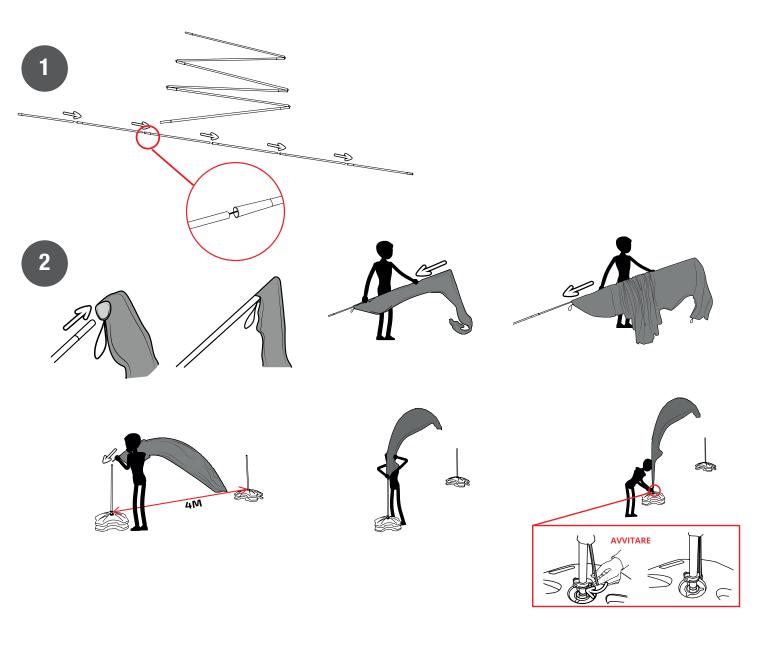

## **INFO FILE**

**FORMATS:** 

| .eps .pdf .jpg .tiff                                                                                        |
|-------------------------------------------------------------------------------------------------------------|
| COLOR PROFILE:<br>CMYK                                                                                      |
| IMAGES: included within the file at at least 100dpi resolution in 1:1 scale or 1000dpi for 1:10 scale works |
| FONTS: converted into paths                                                                                 |
| <b>DIE PATTERN:</b> Keep ONLY the outermost path - all other paths must be removed                          |
| CUT MARKS/REGISTER/COLOR BARS/FILE INFO: DO NOT insert inside the file