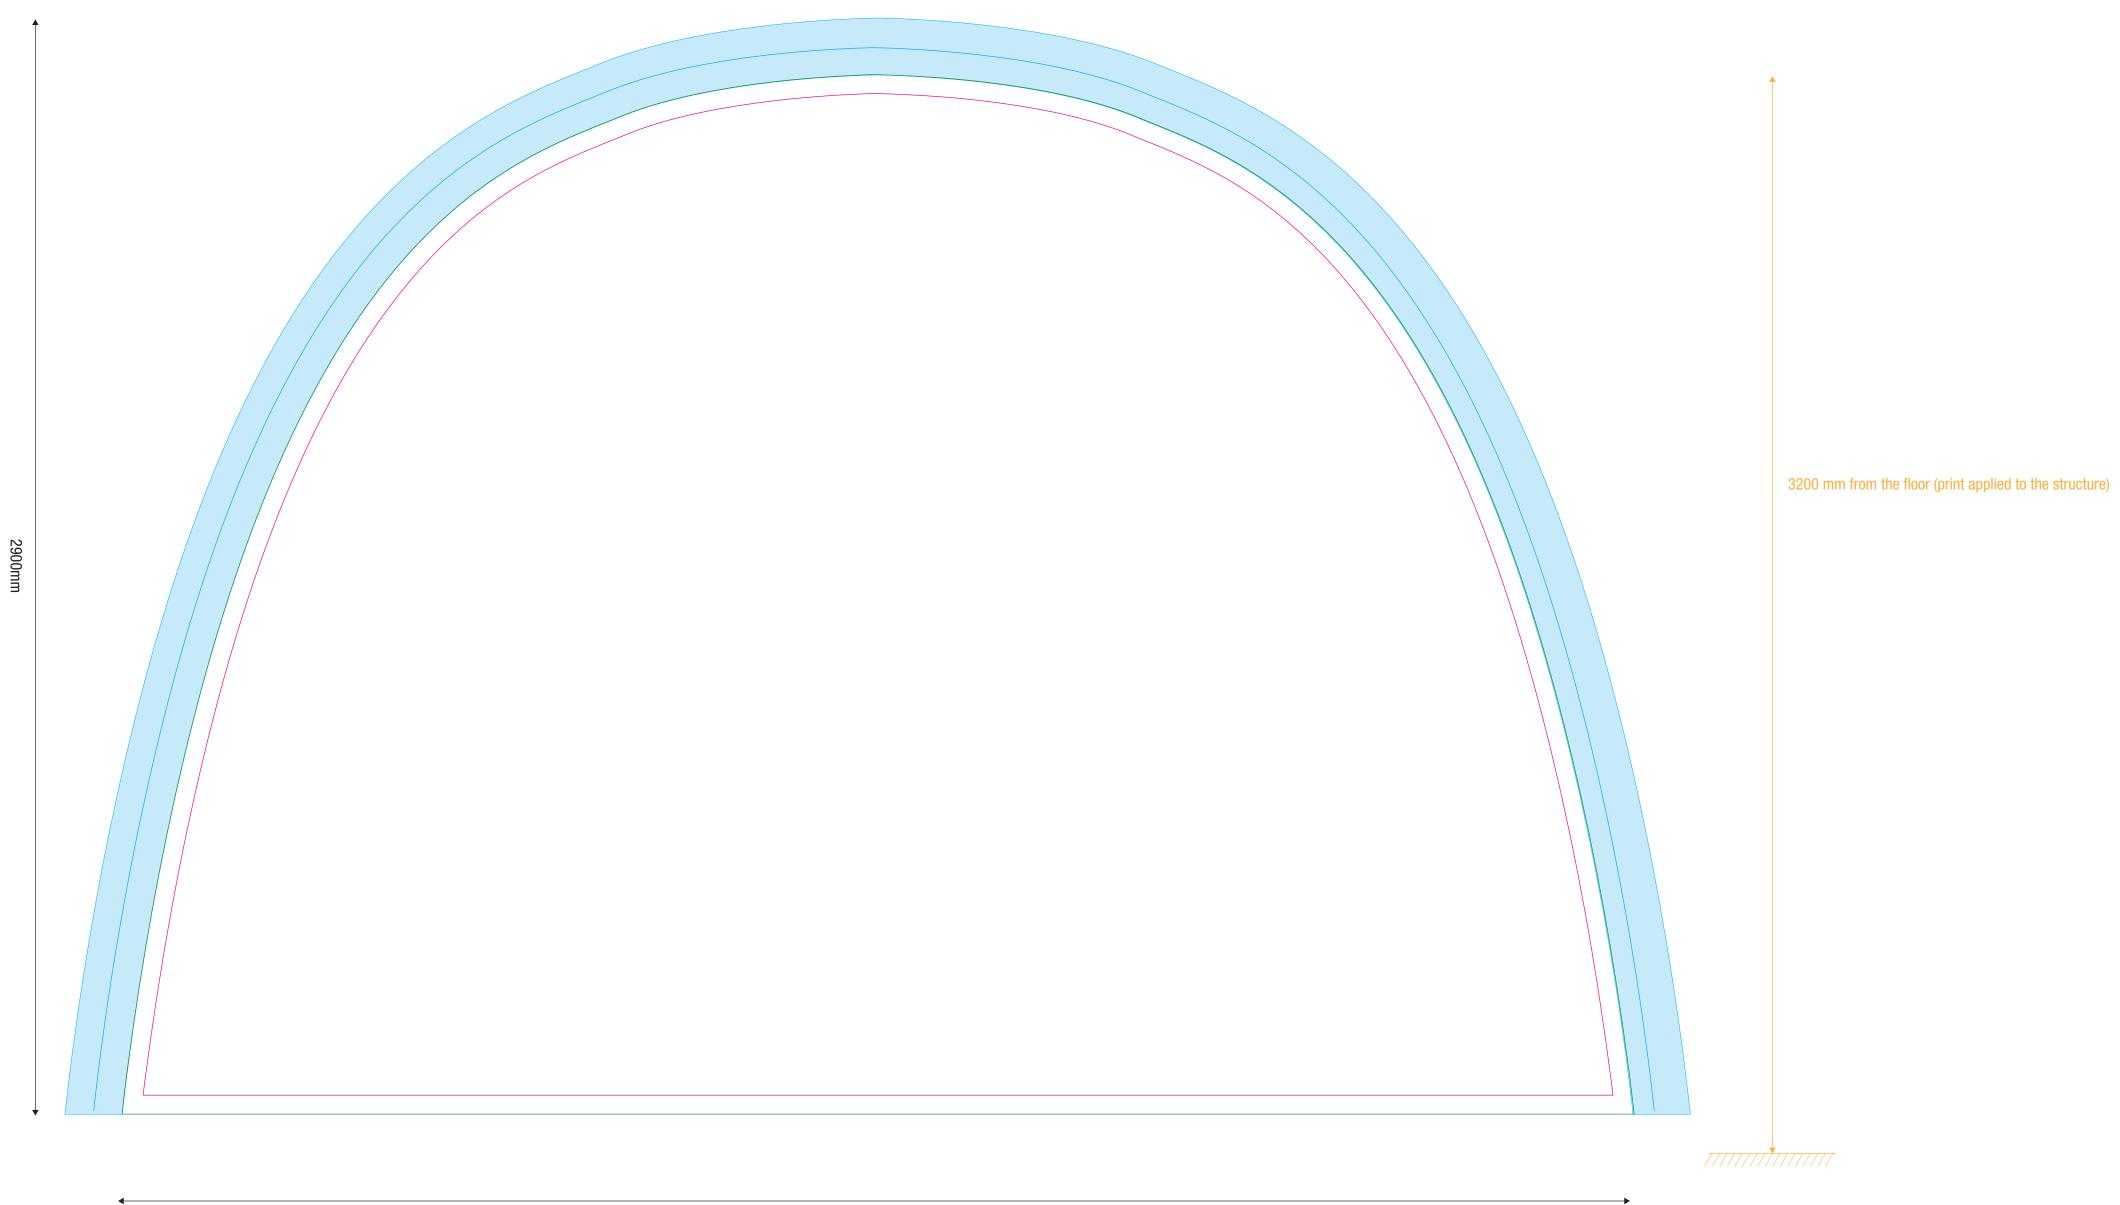

## **INFO FILE**

**FORMATS:** 

| .eps .pdf .jpg .tiff                                                                                        |
|-------------------------------------------------------------------------------------------------------------|
| COLOR PROFILE:<br>CMYK                                                                                      |
| IMAGES: included within the file at at least 100dpi resolution in 1:1 scale or 1000dpi for 1:10 scale works |
| FONTS: converted into paths                                                                                 |
| <b>DIE PATTERN:</b> Keep ONLY the outermost path - all other paths must be removed                          |
| CUT MARKS/REGISTER/COLOR BARS/FILE INFO: DO NOT insert inside the file                                      |
|                                                                                                             |
| ABUNDANCE                                                                                                   |
| CUT                                                                                                         |
| SAFETY MARGIN (Do not place important content beyond this margin)                                           |
|                                                                                                             |