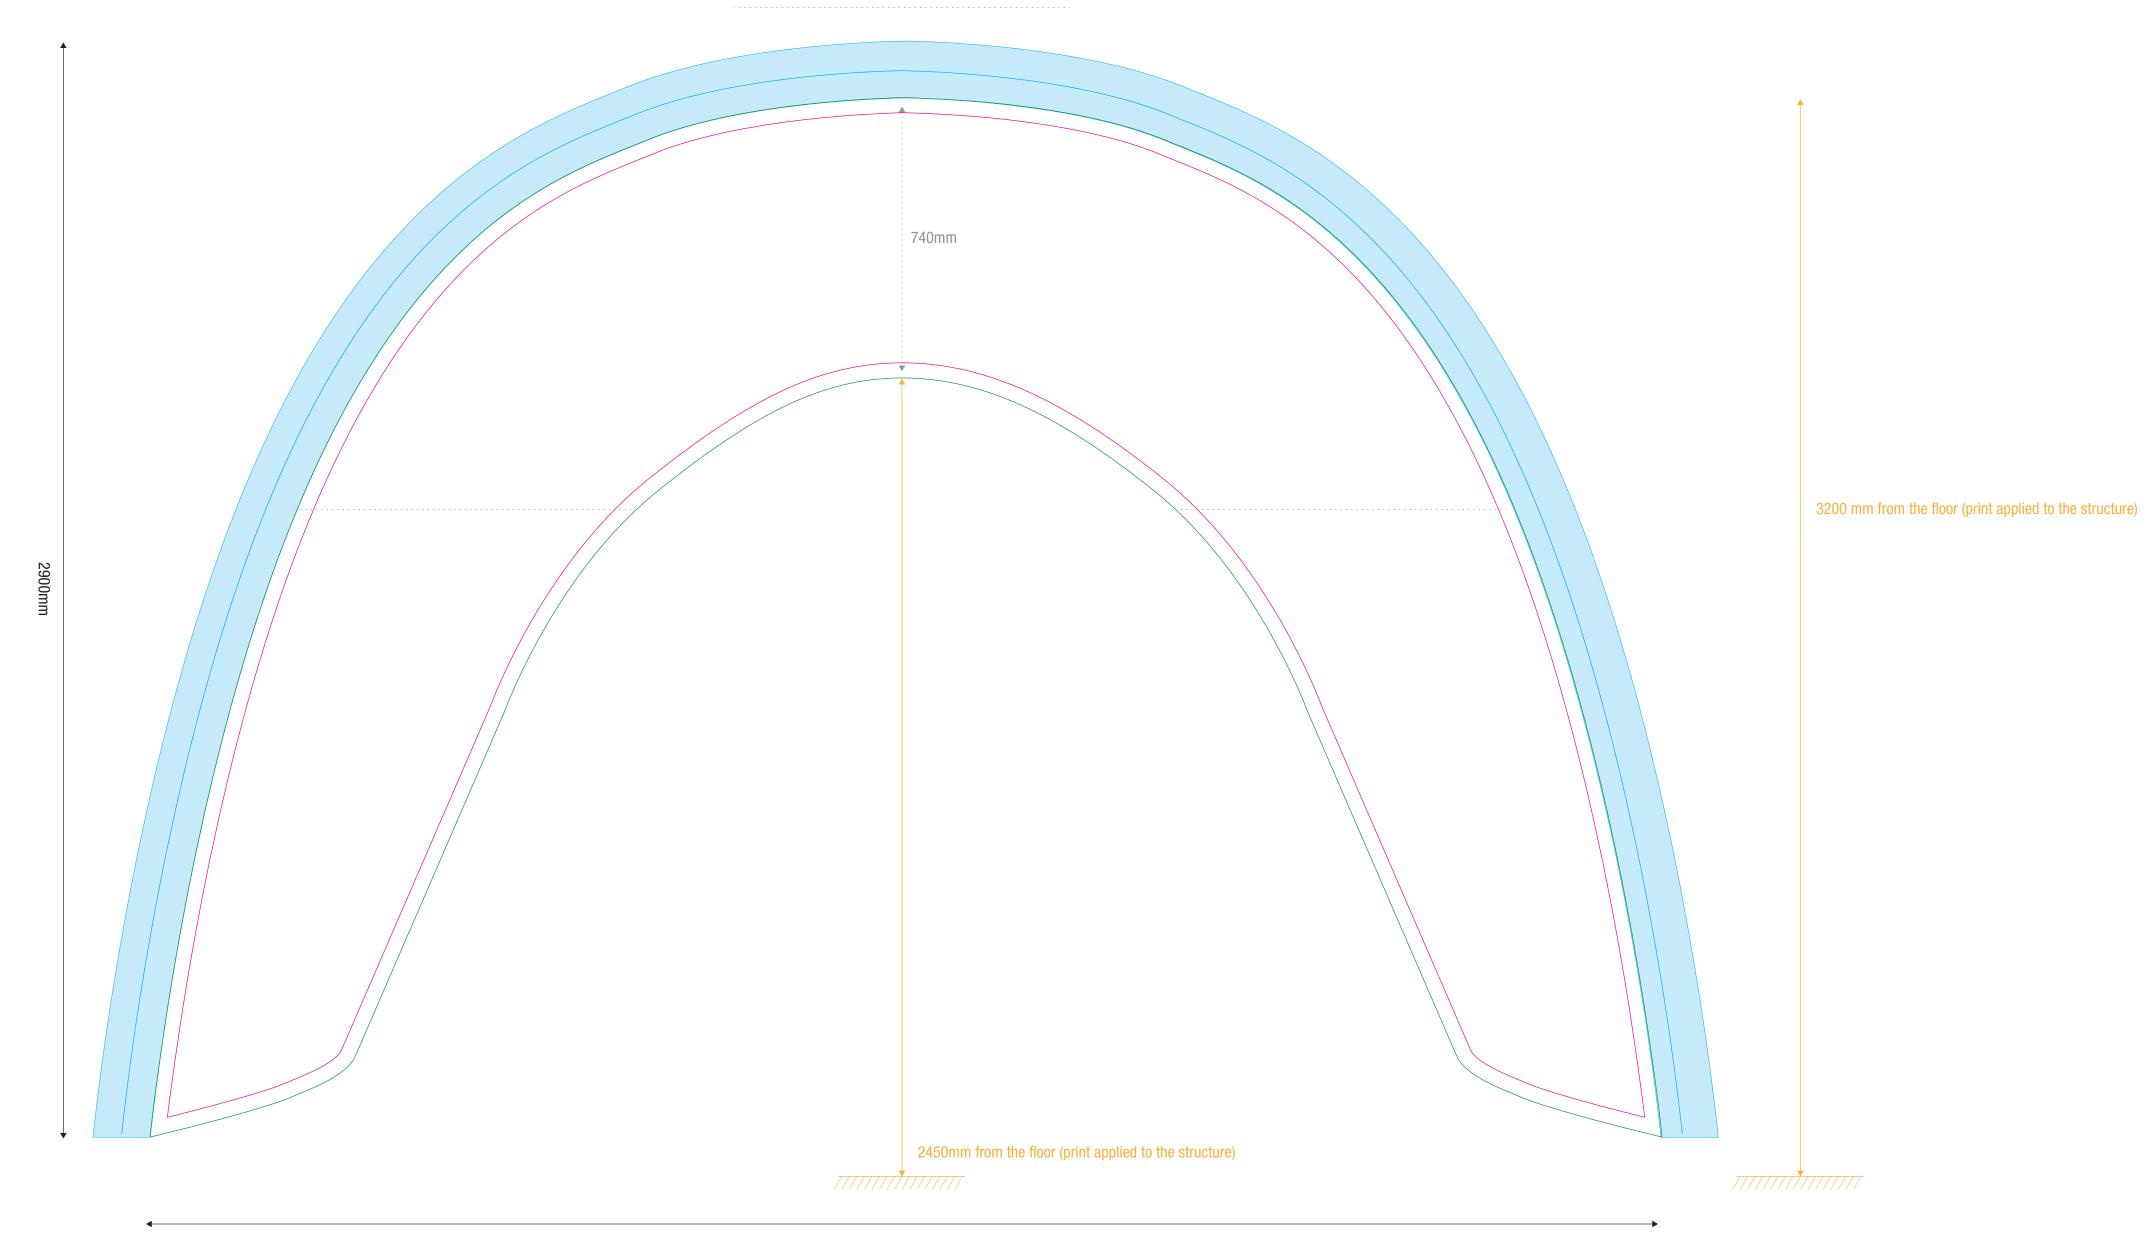

|
| <b>DIE PATTERN:</b> Keep ONLY the outermost path - all other paths must be removed                          |
| CUT MARKS/REGISTER/COLOR BARS/FILE INFO: DO NOT insert inside the file                                      |
|                                                                                                             |
| ABUNDANCE                                                                                                   |
| CUT                                                                                                         |
| SAFETY MARGIN (Do not place important content beyond this margin)                                           |
|                                                                                                             |







4000 mm from auction to auction





4000 mm from auction to auction