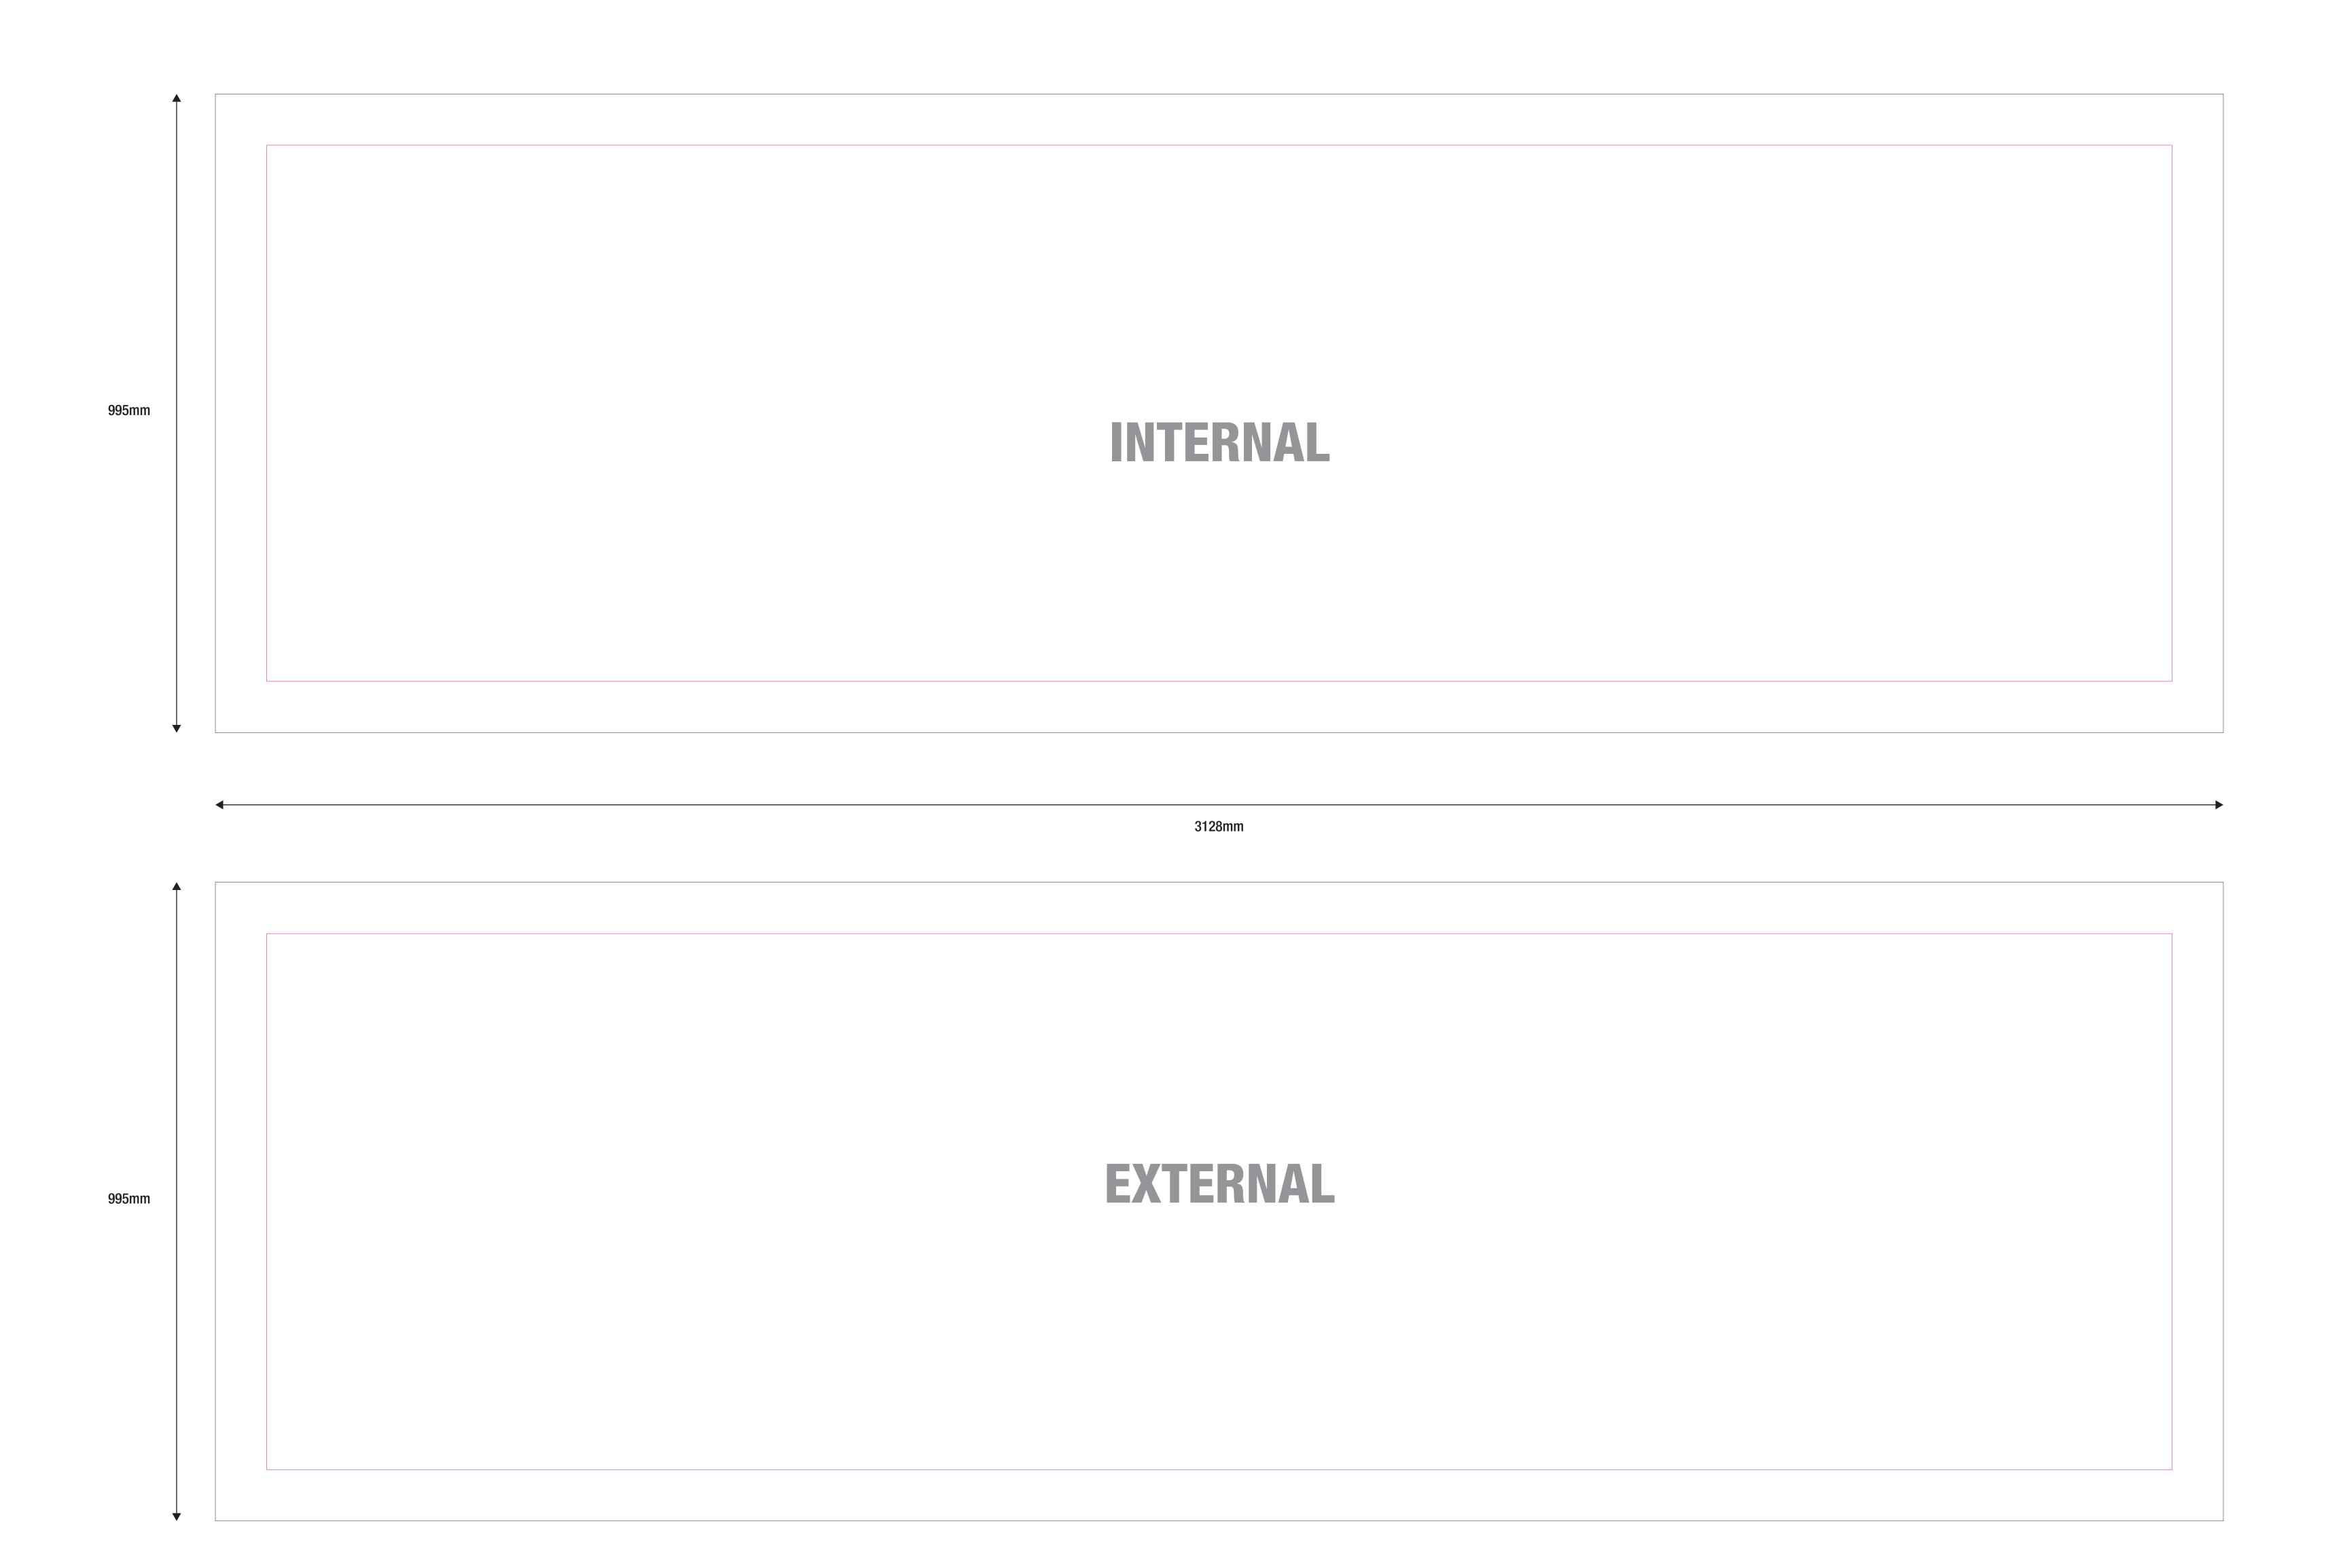

## **INFO FILE**

**FORMATS:** 

| .eps.pdf.                                                                          | jpg.tiff                                                                             |
|------------------------------------------------------------------------------------|--------------------------------------------------------------------------------------|
| COLOR PI                                                                           | ROFILE:                                                                              |
|                                                                                    | within the file at at least 100dpi resolution in 1:1 scale or<br>or 1:10 scale works |
| FONTS: converted                                                                   | d into paths                                                                         |
| <b>DIE PATTERN:</b> Keep ONLY the outermost path - all other paths must be removed |                                                                                      |
| CUT MARKS/REGISTER/COLOR BARS/FILE INFO: DO NOT insert inside the file             |                                                                                      |
|                                                                                    |                                                                                      |
|                                                                                    | ABUNDANCE                                                                            |
|                                                                                    | CUT                                                                                  |
| _                                                                                  | SAFETY MARGIN (Do not place important content beyond this margin)                    |