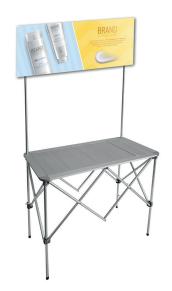

## Types of Configuration

1. Structure only

2. Structure + Double-Sided Crowner Print 3. Structure + Double-sided Crowner Print + Leg Print

4. Leg Print Only

5. Structure + entire backrest print

6. Structure + Entire backrest print + Leg print