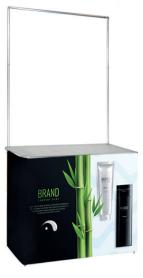

## Types of Configuration

1. Structure only

2. Structure + Double-Sided Crowner Print 3. Structure + Double-sided Crowner Print + Leg Print

4. Leg Print Only

5. Structure + entire backrest print

6. Structure + Entire backrest print + Leg print