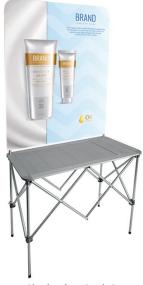

## Types of Configuration

1. Structure only

2. Structure + Double-Sided Crowner Print 3. Structure + Double-sided Crowner Print + Leg Print

4. Leg Print Only

5. Structure + entire backrest print

6. Structure + Entire backrest print + Leg print