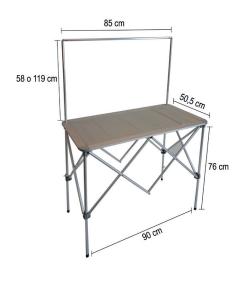

## Types of Configuration

1. Structure only

2. Structure + Double-Sided Crowner Print 3. Structure + Double-sided Crowner Print + Leg Print

4. Leg Print Only

5. Structure + entire backrest print

6. Structure + Entire backrest print + Leg print