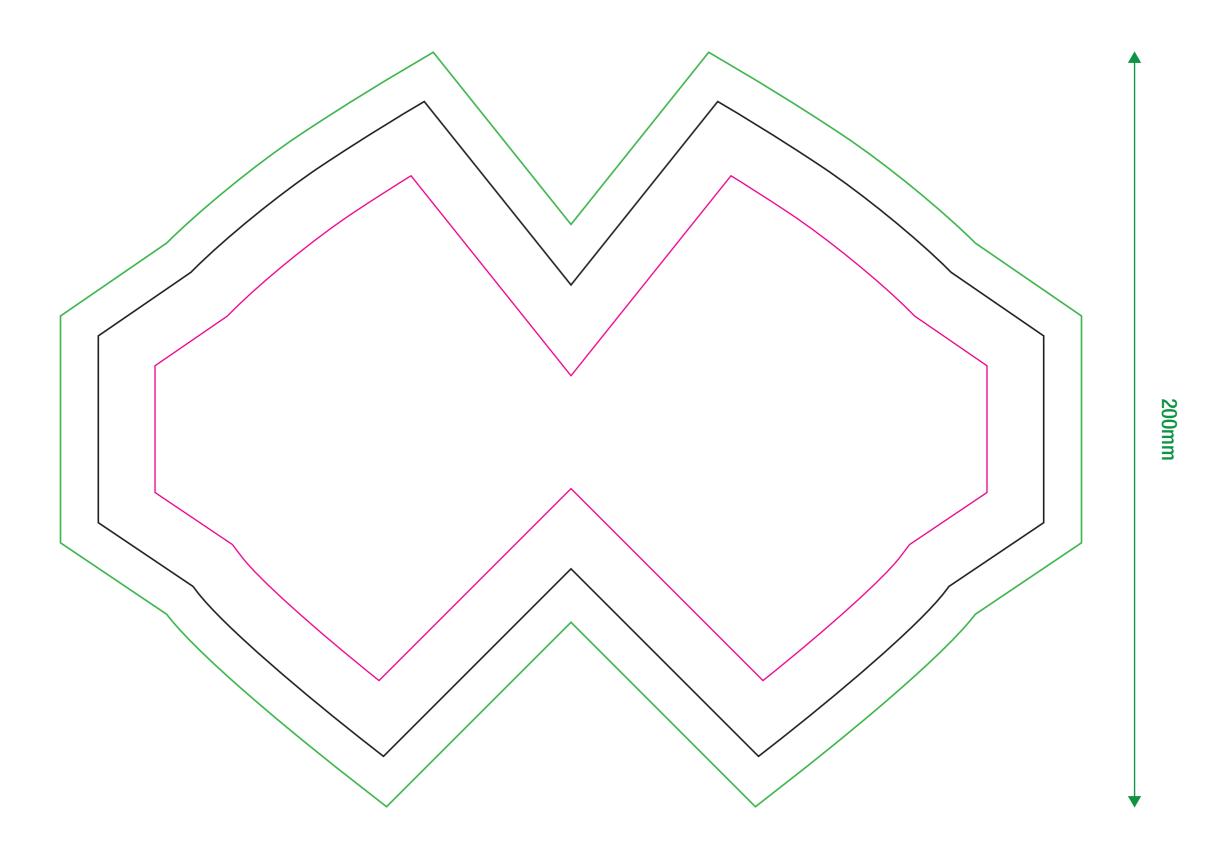

## **INFO FILE**

FORMATS:

| .eps .pdf .jpg .tiff                                                                                        |
|-------------------------------------------------------------------------------------------------------------|
| COLOR PROFILE:<br>CMYK                                                                                      |
| IMAGES: included within the file at at least 100dpi resolution in 1:1 scale or 1000dpi for 1:10 scale works |
| FONTS: converted into paths                                                                                 |
| <b>DIE PATTERN:</b> Keep ONLY the outermost path - all other paths must be removed                          |
| CUT MARKS/REGISTER/COLOR BARS/FILE INFO: DO NOT insert inside the file                                      |
|                                                                                                             |
| ABUNDANCE                                                                                                   |
| CUT                                                                                                         |
| SAFETY MARGIN (Do not place important content beyond this margin)                                           |
|                                                                                                             |