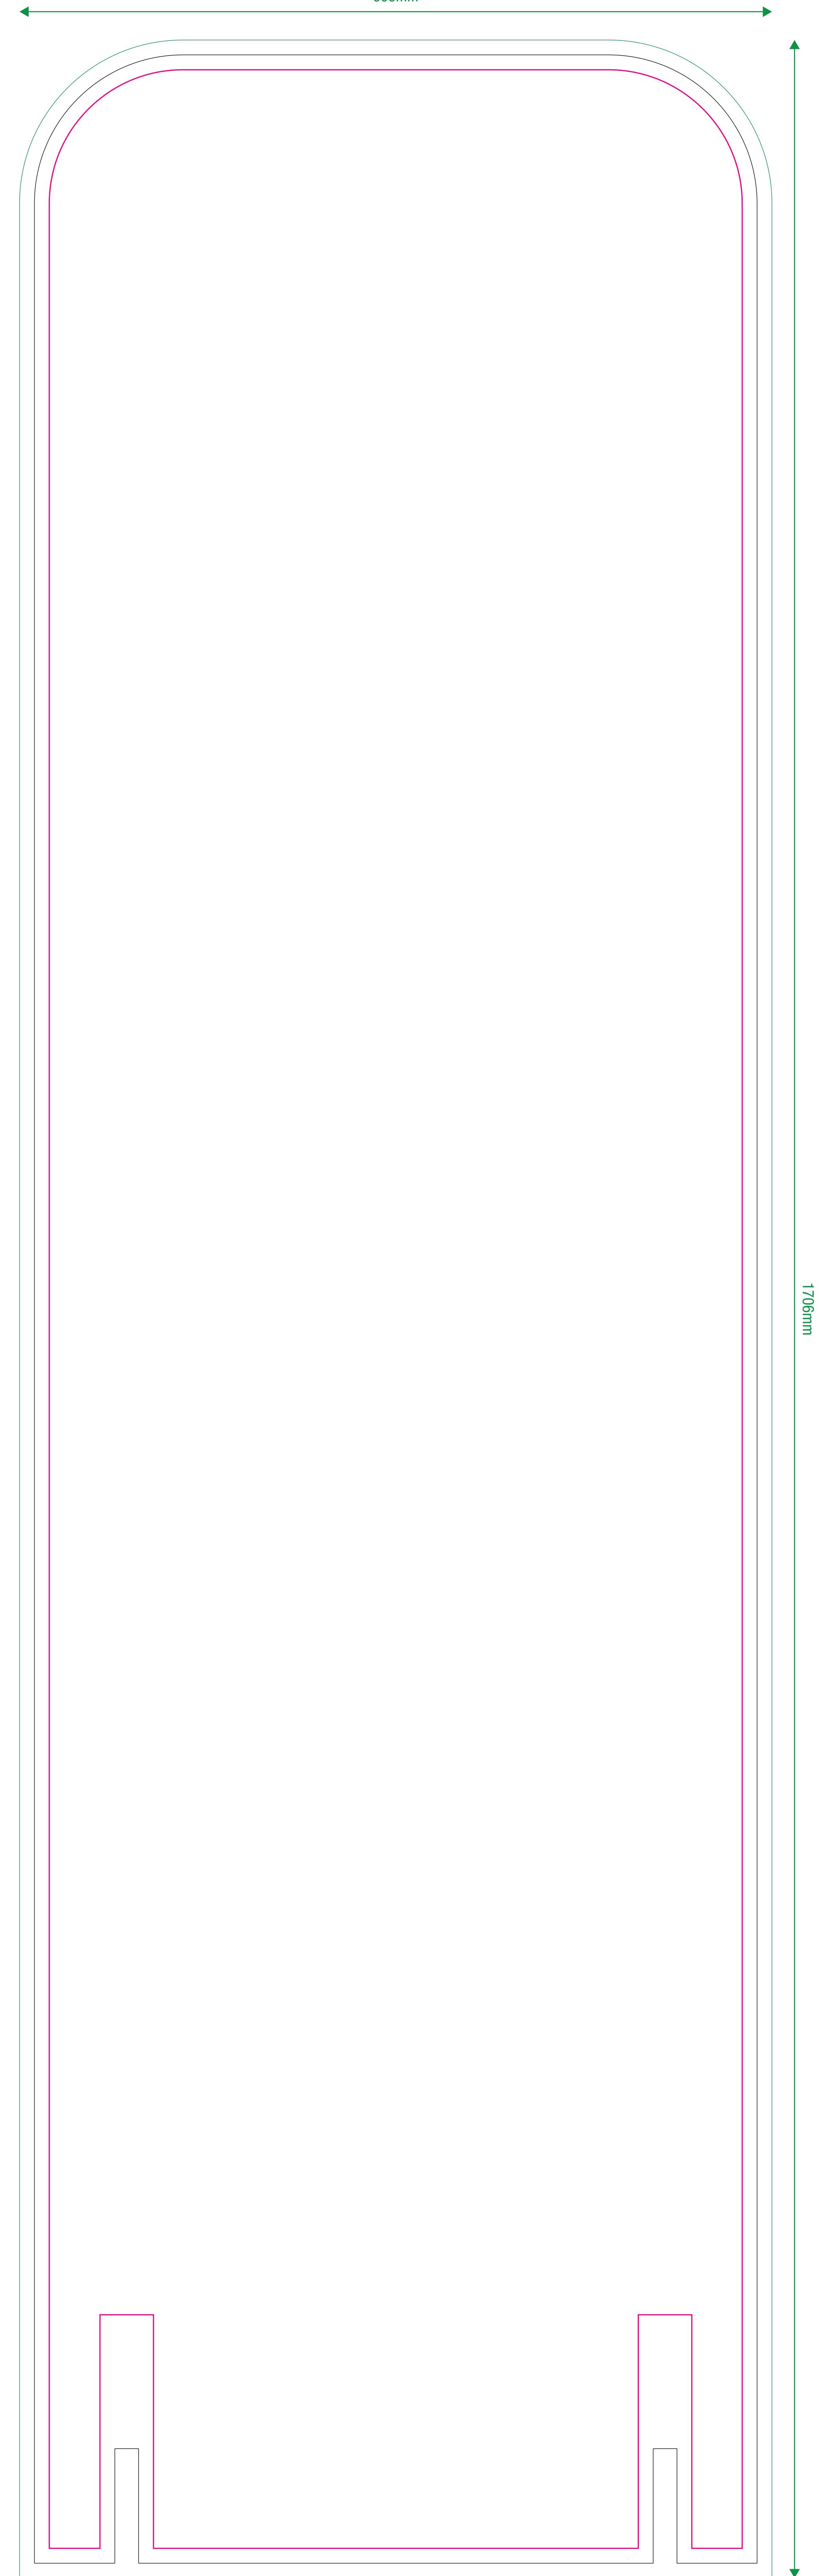

## **INFO FILE**

| Formats:                                                                                                    |                                                                   |
|-------------------------------------------------------------------------------------------------------------|-------------------------------------------------------------------|
| .eps .pdf .jpg .tiff                                                                                        |                                                                   |
| Color profile                                                                                               |                                                                   |
| CMYK                                                                                                        |                                                                   |
| Images:                                                                                                     |                                                                   |
| included within the file at at least 100dpi resolution in 1:1 scale or 1000dpi for 1:10 scale works  Fonts: |                                                                   |
| converted in                                                                                                | to naths                                                          |
| Die path:                                                                                                   |                                                                   |
| Keep ONLY the outermost path - all other paths must be removed                                              |                                                                   |
| Crop marks/register/color bars/file info:                                                                   |                                                                   |
| DO NOT insert inside the file                                                                               |                                                                   |
|                                                                                                             |                                                                   |
|                                                                                                             | ABUNDANCE                                                         |
|                                                                                                             | CUT                                                               |
|                                                                                                             | SAFETY MARGIN (Do not place important content beyond this margin) |