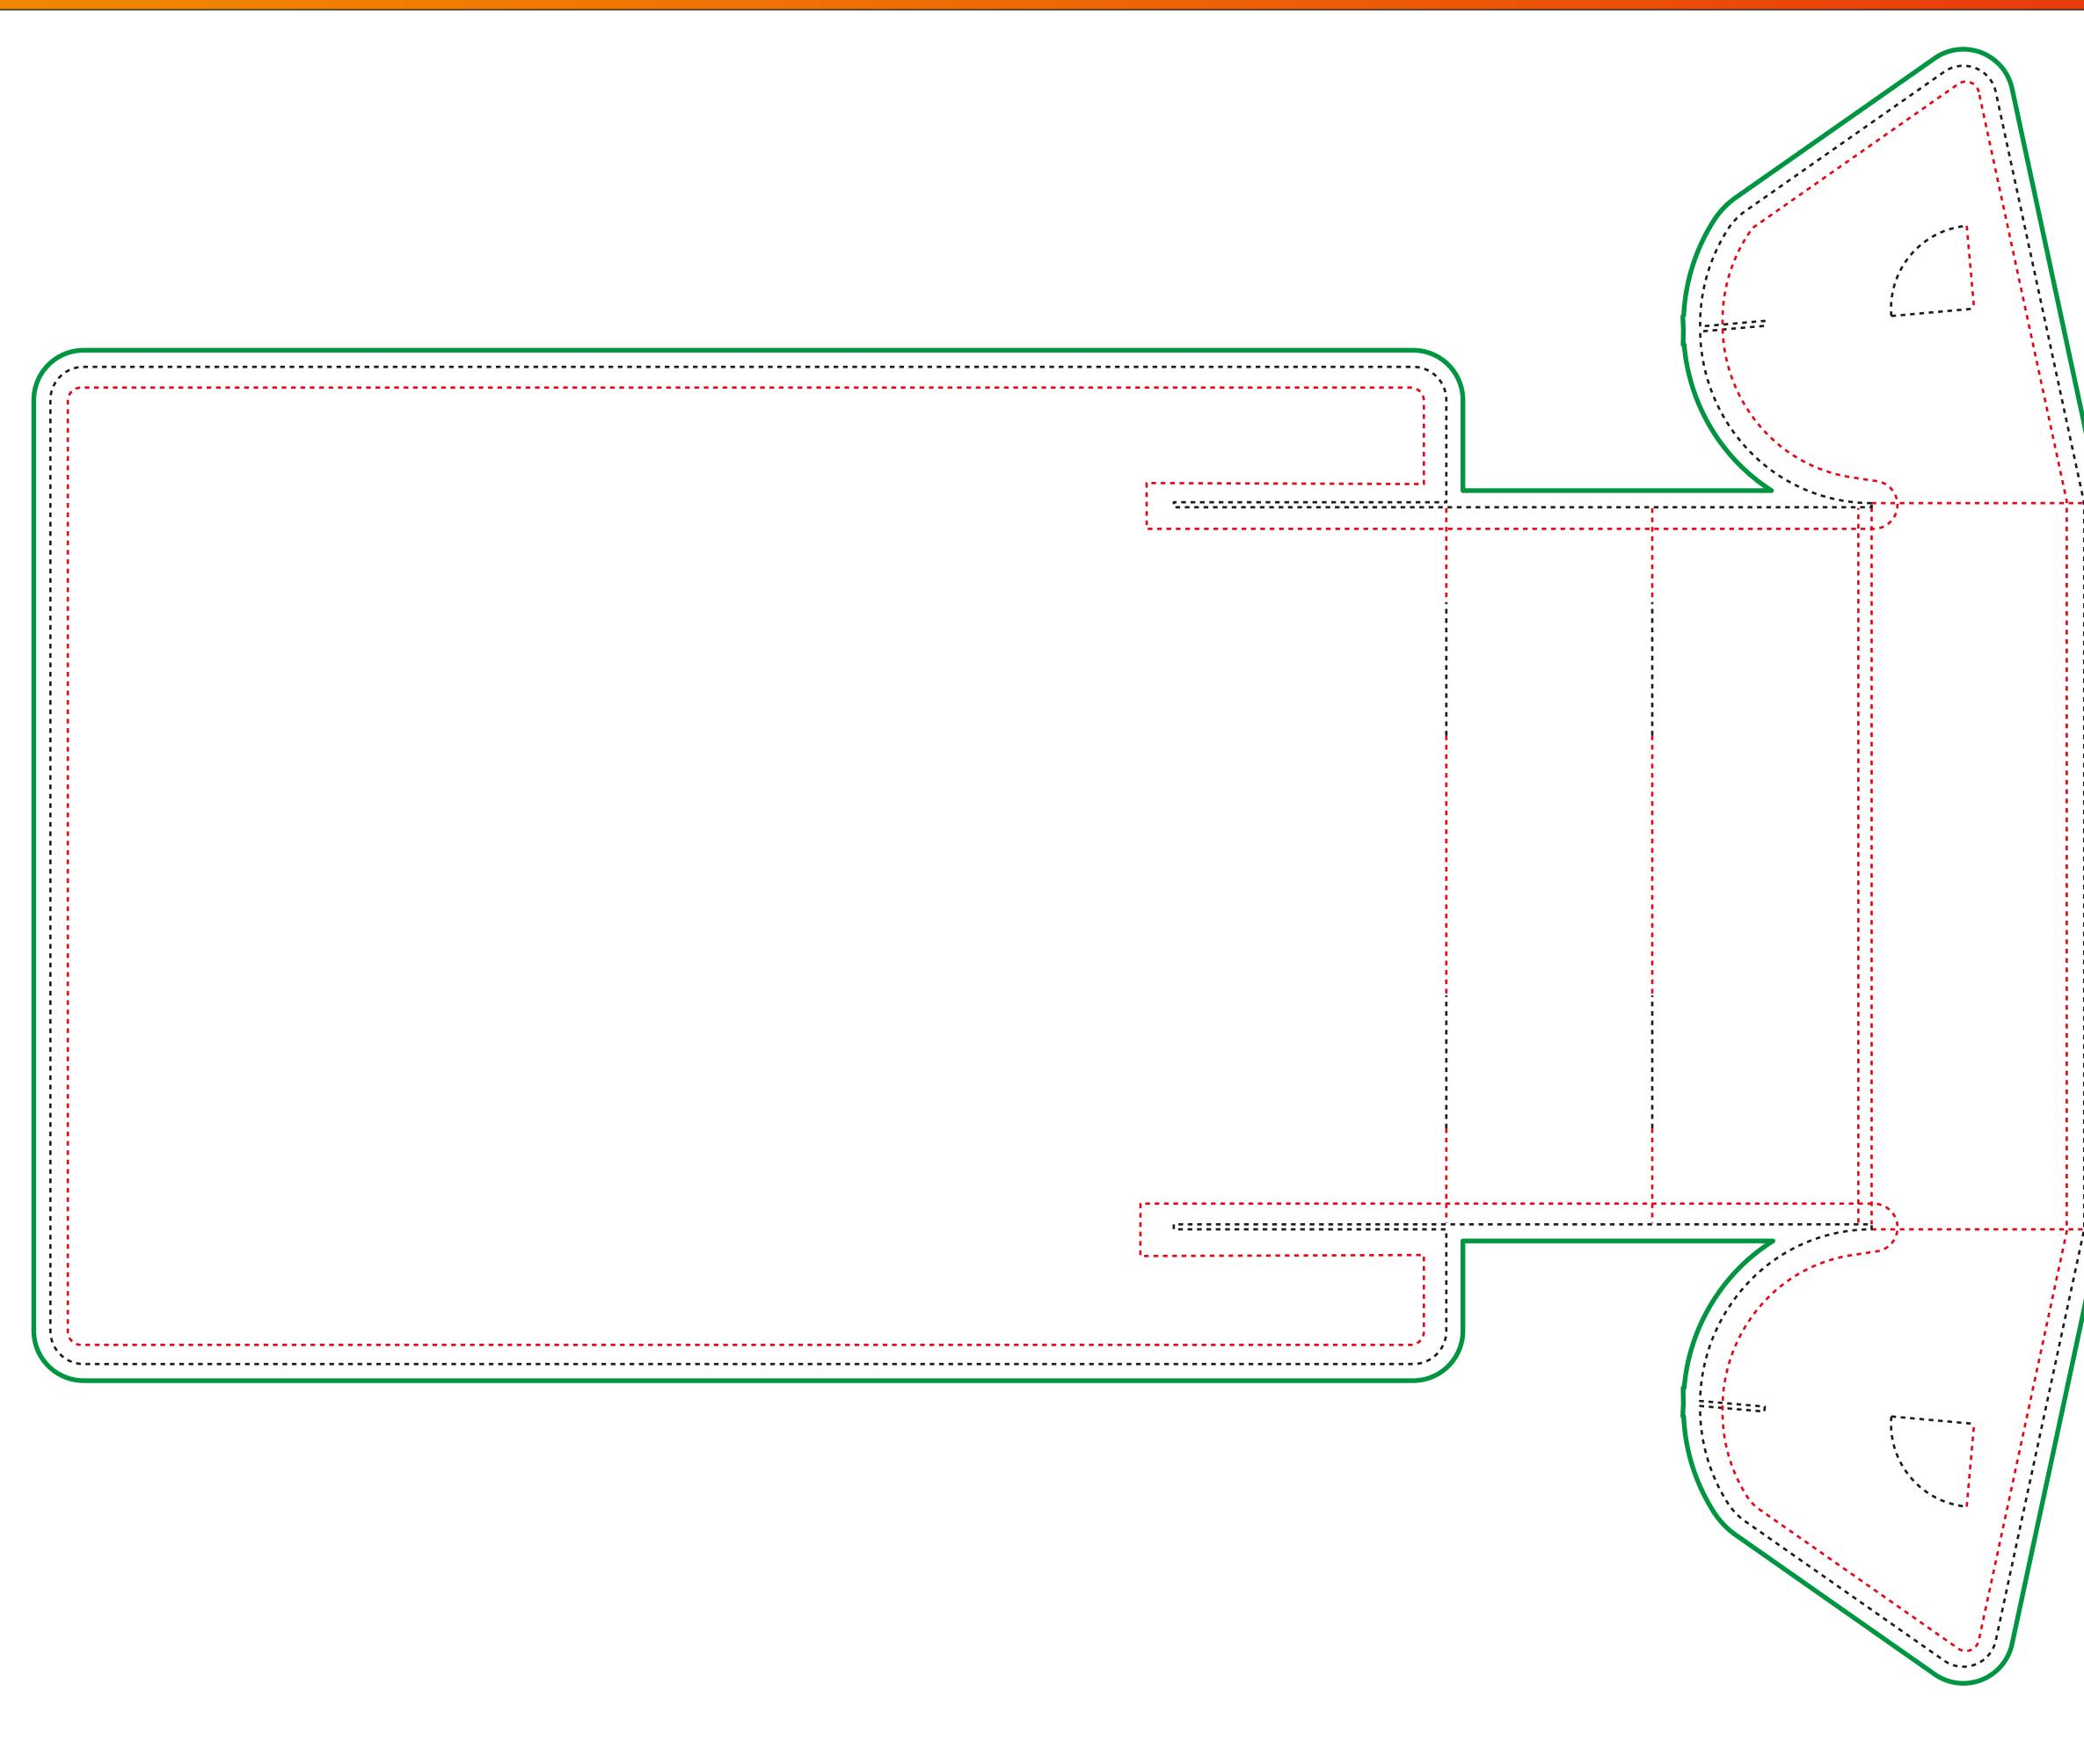

## A3 cardboard vert. display with pocket 210mm

1:1 actual size template / template in dimensioni reali 1:1 / template dimension réelle 1:1 / template de tamaño real 1:1

## STUDIO STANDS, 27 soluzioni espositive

| KEY      | <b>,</b>                                    |
|----------|---------------------------------------------|
|          | Extra margin <b>(NOT VISIBLE)</b>           |
|          | Crease/cut lines                            |
|          | Visible area for important graphic elements |
| WARNING: |                                             |

We need an executive file in 1: 1 including the graphics and

the only extra margin path (GREEN)

Studio Stands s.r.l. - Via del Rame 14 A/B - 25039 - Travagliato (BS) Tel: 030.31.86.15 - Fax: 030.66.24.757 - info@studiostands.it